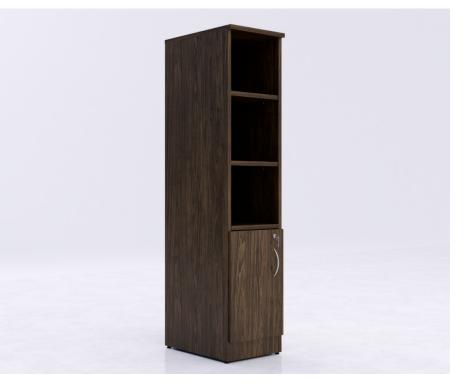

## STORAGE / STORAGE & BOOKCASE

| Size                                                                                                                                                                                                                                                                                                                                                                                                                                                                                                                                                                                                                                                                                                                                                                                                                                                     | Code             | I'' Price | 1.5'' Price |
|----------------------------------------------------------------------------------------------------------------------------------------------------------------------------------------------------------------------------------------------------------------------------------------------------------------------------------------------------------------------------------------------------------------------------------------------------------------------------------------------------------------------------------------------------------------------------------------------------------------------------------------------------------------------------------------------------------------------------------------------------------------------------------------------------------------------------------------------------------|------------------|-----------|-------------|
| 16W''×66H''×21D''                                                                                                                                                                                                                                                                                                                                                                                                                                                                                                                                                                                                                                                                                                                                                                                                                                        | UN1666SC/BC/L/21 | \$1189    | \$1368      |
| 16W'' × 72H'' × 21D''                                                                                                                                                                                                                                                                                                                                                                                                                                                                                                                                                                                                                                                                                                                                                                                                                                    | UN1672SC/BC/L/21 | \$1265    | \$1454      |
| 16W''×78H''×21D''                                                                                                                                                                                                                                                                                                                                                                                                                                                                                                                                                                                                                                                                                                                                                                                                                                        | UN1678SC/BC/L/21 | \$1328    | \$1527      |
| 16W''×84H''×21D''                                                                                                                                                                                                                                                                                                                                                                                                                                                                                                                                                                                                                                                                                                                                                                                                                                        | UNI684SC/BC/L/21 | \$1394    | \$1603      |
| 16W'' × 66H'' × 24D''                                                                                                                                                                                                                                                                                                                                                                                                                                                                                                                                                                                                                                                                                                                                                                                                                                    | UN1666SC/BC/L/24 | \$1189    | \$1368      |
| 16W'' × 72H'' × 24D''                                                                                                                                                                                                                                                                                                                                                                                                                                                                                                                                                                                                                                                                                                                                                                                                                                    | UN1672SC/BC/L/24 | \$1265    | \$145       |
| 16W'' × 78H'' × 24D''                                                                                                                                                                                                                                                                                                                                                                                                                                                                                                                                                                                                                                                                                                                                                                                                                                    | UNI678SC/BC/L/24 | \$1328    |             |
| 16W'' × 84H'' × 24D''                                                                                                                                                                                                                                                                                                                                                                                                                                                                                                                                                                                                                                                                                                                                                                                                                                    | UNI684SC/BC/L/24 | \$1394    | \$1603      |
| 16W" × 78H" × 24D"     UN1678SC/BC/L/24     \$1328     \$127       16W" × 84H" × 24D"     UN1684SC/BC/L/24     \$1394     \$1603       I GWT × 84H" × 24D"       UN1684SC/BC/L/24       I GWT × 84H" × 24D"       UN1684SC/BC/L/24       I GWT × 84H" × 24D"       I GWT × 84H" × 24D" |                  |           |             |
| *                                                                                                                                                                                                                                                                                                                                                                                                                                                                                                                                                                                                                                                                                                                                                                                                                                                        |                  |           |             |