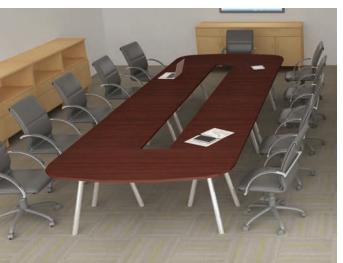

## TYPICAL CONFERENCE SHAPES

Pick from a variety of standard surface shapes or create your own unique design.

#### **UNIQUE STYLE**

Transform your boardroom into a place that truly reflects your brand's identity. With over 20 standard shapes and unlimited customization options, the possibilities are endless.

Pair your table with a serving credenza, wall unit or hutch to round out a well appointed, skillfully designed meeting space. Integrated power and multi-media modules welcome your clients and present information effortlessly.