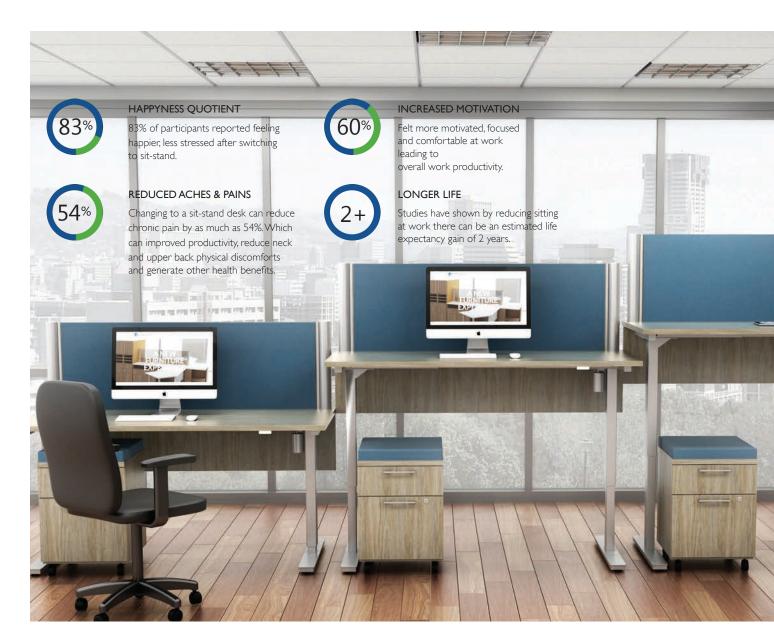

PS6 SHOWN. FOR ALL MODULES SEE PG #44



These multi-use bar height tables are both flexible and functional with integrated power, technology and wire management. Increase collaboration within the office with meeting table or provide a casual touchdown station for gatherings and presentations.





B2018-39 B2018-40



B2018-41









B2018-43

B2018-44



B2018-45





B2018-46

B2018-47

## PRIVATE OFFICE

Create a look that captures your creativity and stands out from the ordinary. A private office doesn't need to be overly complicated to be functional. Our lineup of table desks are stylish and feature a clean, minimal look.











Smooth rolling casters for easy moving and two locking casters to set in place.



Flip top minimizes storage requirements.

## HEIGHT ADJUSTABLE















B2018-54

B2018-55







B2018-57







B2018-59

























# MADE TO ORDER

It's easy as 1-2-3. Traditionally, furniture manufacturers offer a standard line of "only this is available". At IOF our approach is "everything is possible". We take into consideration that no two environments are the same and seamlessly create personalized furniture that fits right and is functional.

Every order is hand crafted to your exact specifications but that doesn't mean a long lead time or outrageous price point. Our unique manufacturing facility, 20 years experience and over 150,000 custom units created to date, allow us to rapidly produce your order at a price point that will shock you. Speak to a local approved reseller for more information.

#### I. MEASURE

Send us a s