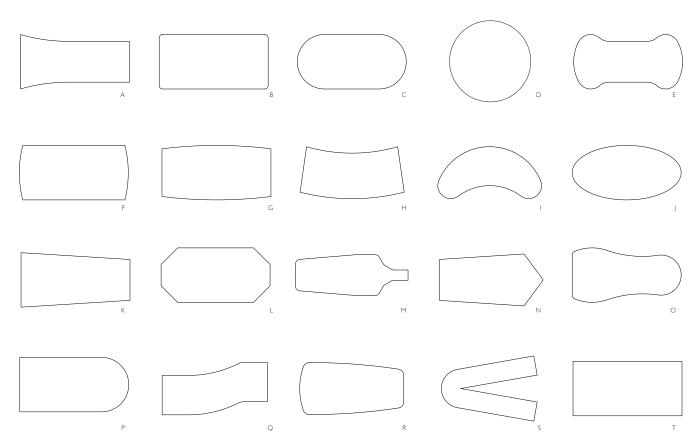

## TYPICAL CONFERENCE SHAPES

Pick from a variety of standard surface shapes or create your own unique design.

#### **UNIQUE STYLE**

Transform your boardroom into a place that truly reflects your brand's identity. With over 20 standard shapes and unlimited customization options, the possibilities are endless.

Pair your table with a serving credenza, wall unit or hutch to round out a well appointed, skillfully designed meeting space. Integrated power and multi-media modules welcome your clients and present information effortlessly.