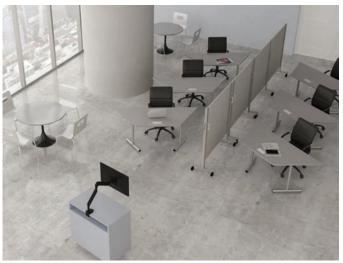

### **MOBILE DIVIDER**

Our mobile dividers come in a number of sizes and styles including white board, fabric and wood options. Create versatility and privacy by instantly partitioning rooms or combine with a white board for brainstorming sessions and presentations. Combine multiple dividers and mix and match styles to suit your needs.

## PRIVACY OPTIONS

POST & PANELS AVAILABLE WITH LAMINATE. ACRYLIC. METAL AND FABRIC OPTIONS

ACRYLIC DIVIDERS

AVAILABLE IN 12" & 18" HEIGHTS

ACRYLIC MODESTY PANELS

AVAILABLE IN 12" & 18" HEIGHTS

LAMINATE MODESTY PANELS AVAILABLE FROM 10" TO 18" HIGH