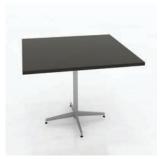

## TYPICAL CONFERENCE SHAPES

Pick from a variety of standard surface shapes or create your own unique design.

#### **UNIQUE STYLE**

Transform your boardroom into a place that truly reflects your brand's identity. With over 20 standard shapes and unlimited customization options, the possibilities are endless.

Pair your table with a serving credenza, wall unit or hutch to round out a well appointed, skillfully designed meeting space. Integrated power and multi-media modules welcome your clients and present information effortlessly.

SILVER SPYDER BASE SQUARE TOP

SILVER TUBULAR BASE SOUARE TOP

MATCHING CUBE BASE SOUARE TOP

SILVER SQUARE POST LEGS SQUARE TOP

B2018-32