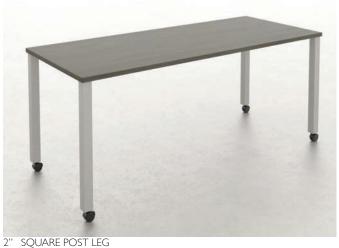

ized order. With the aid of computer controlled machinery, your next office is proudly manufactured with the highest standard of craftsmanship and components. Our entire line is made in North America, certified SCS Indoor Air Quality Gold and backed by a lifetime warranty.



### **MOBILE DIVIDER**

Our mobile dividers come in a number of sizes and styles including white board, fabric and wood options. Create versatility and privacy by instantly partitioning rooms or combine with a white board for brainstorming sessions and presentations. Combine multiple dividers and mix and match styles to suit your needs.



Available in 30 surface finishes.



Tack board add on



Erasable white board material



B2018-61

# MOBILE OPTIONS



2.5" ROUND POST LEG



INVERTED TUBULAR



4" ROUND MOBILE



## PRIVACY OPTIONS



POST & PANELS AVAILABLE WITH LAMINATE. ACRYLIC. METAL AND FABRIC OPTIONS



ACRYLIC DIVIDERS

AVAILABLE IN 12" & 18" HEIGHTS



ACRYLIC MODESTY PANELS

AVAILABLE IN 12" & 18" HEIGHTS



LAMINATE MODESTY PANELS AVAILABLE FROM 10" TO 18" HIGH

# METAL BASE OPTIONS



Height Adjustable / Silver

### POWER OPTIONS / IN SURFACE



PS I I Power

◆ Direct Outlet Connection



PS2 2 Powered USB

◆ Direct Outlet Connection



PS3 3 Power, I Phone, I Data

■ Direct Outlet Connection



PS5 I Power, I USB, I HDMI

■ Direct Outlet Connection



PS6 I Power, 2 Powered USB

◆ Direct Outlet Connection

→ ■ Outlet Plug & Play



PS7 2 Power

■ Direct Outlet Connection

◆ Outlet Plug & Play



2 Power, 2 Powered USB

Direct Outlet Connection

➡■ Outlet Plug & Play



PS4 A

2 Power,