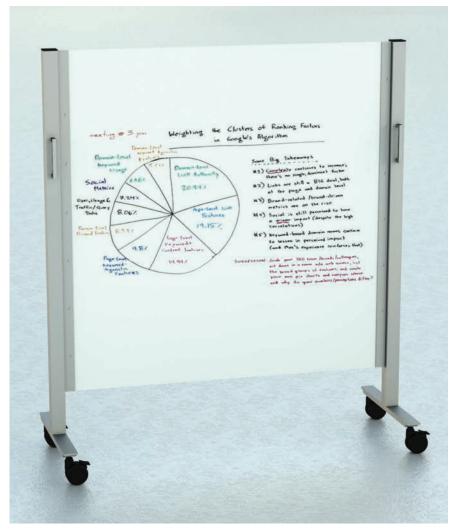

### **MOBILE DIVIDER**

Our mobile dividers come in a number of sizes and styles including white board, fabric and wood options. Create versatility and privacy by instantly partitioning rooms or combine with a white board for brainstorming sessions and presentations. Combine multiple dividers and mix and match styles to suit your needs.

Available in 30 surface finishes.

Tack board add on

Erasable white board material

B2018-61