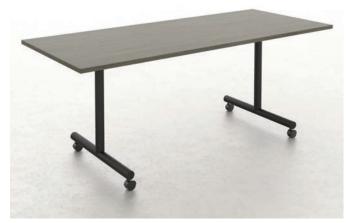

Smooth rolling casters for easy moving and two locking casters to set in place.

Flip top minimizes storage requirements.