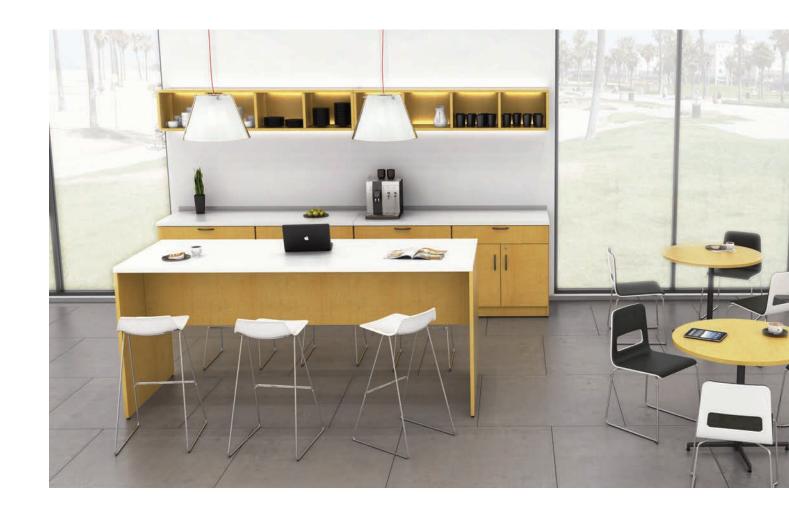

## LUNCHROOMS

Coffee and lunch breaks have an important social and economical value for organizations.

A lunchroom is a place for students or employees to recharge, collaborate and team build. Stepping away from their desk or classrooms can inspire ideas and promote creativity.

Our round and square tables are great for groups ranging from two to six and have numerous bases to blend in with your existing aesthetics.

Our larger footprint and mobile tables are available in over 20 sizes and can be modified to the quarter inch without additional costs or lead time.