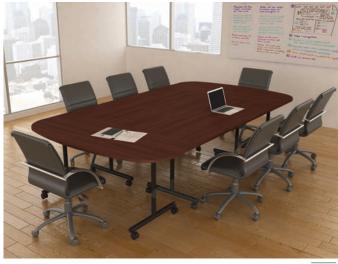

## TYPICAL CONFERENCE SHAPES

Pick from a variety of standard surface shapes or create your own unique design.

#### **UNIQUE STYLE**

Transform your boardroom into a place that truly reflects your brand's identity. With over 20 standard shapes and unlimited customization options, the possibilities are endless.

Pair your table with a serving credenza, wall unit or hutch to round out a well appointed, skillfully designed meeting space. Integrated power and multi-media modules welcome your clients and present information effortlessly.