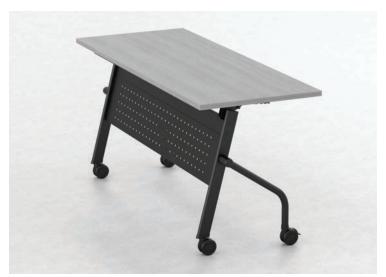

### WHATEVER THE USE

Our modular and linkable tables can be set up or reconfigured in minutes. Ganging hardware makes joining tables easy and without the use of tools, while mobile units with casters make moving and storing easy.

Smooth rolling casters for easy moving and two locking casters to set in place.

Flip top minimizes storage requirements.