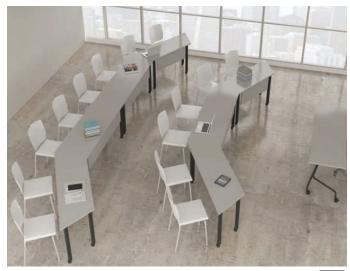

#### **COLLABORATION**

MEETING SPACES
TOUCHDOWN SPACES
MULTI-MEDIA SPACES

Todays workplace demands the ability to collaborate with multiple audiences simultaneously. A place to present, brainstorm and meet with clients free from distraction.

IOF's media and shared touchdown stations are a perfect way to collaborate and are easily combined with a number of power and multimedia modules. When designing your unit we consider the use, size, storage and presentation requirements to create a solution that fits within your space and budget.