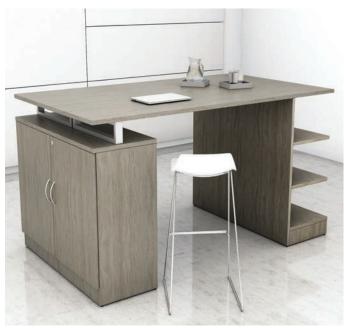

#### **COLLABORATION**

MEETING SPACES
TOUCHDOWN SPACES
MULTI-MEDIA SPACES

Todays workplace demands the ability to collaborate with multiple audiences simultaneously. A place to present, brainstorm and meet with clients free from distraction.

IOF's media and shared touchdown stations are a perfect way to collaborate and are easily combined with a number of power and multimedia modules. When designing your unit we consider the use, size, storage and presentation requirements to create a solution that fits within your space and budget.

PG#27

PS6 SHOWN. FOR ALL MODULES SEE PG #44

These multi-use bar height tables are both flexible and functional with integrated power, technology and wire management. Increase collaboration within the office with meeting table or provide a casual touchdown station for gatherings and presentations.