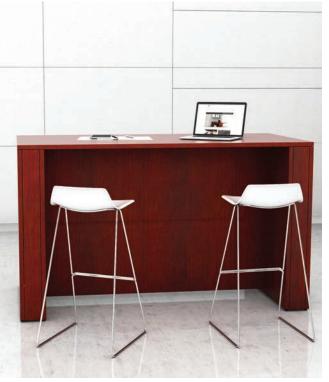

#### **COLLABORATION**

MEETING SPACES
TOUCHDOWN SPACES
MULTI-MEDIA SPACES

Todays workplace demands the ability to collaborate with multiple audiences simultaneously. A place to present, brainstorm and meet with clients free from distraction.

IOF's media and shared touchdown stations are a perfect way to collaborate and are easily combined with a number of power and multimedia modules. When designing your unit we consider the use, size, storage and presentation requirements to create a solution that fits within your space and budget.

PG#27

PS6 SHOWN. FOR ALL MODULES SEE PG #44

These multi-use bar height tables are both flexible and functional with integrated power, technology and wire management. Increase collaboration within the office with meeting table or provide a casual touchdown station for gatherings and presentations.