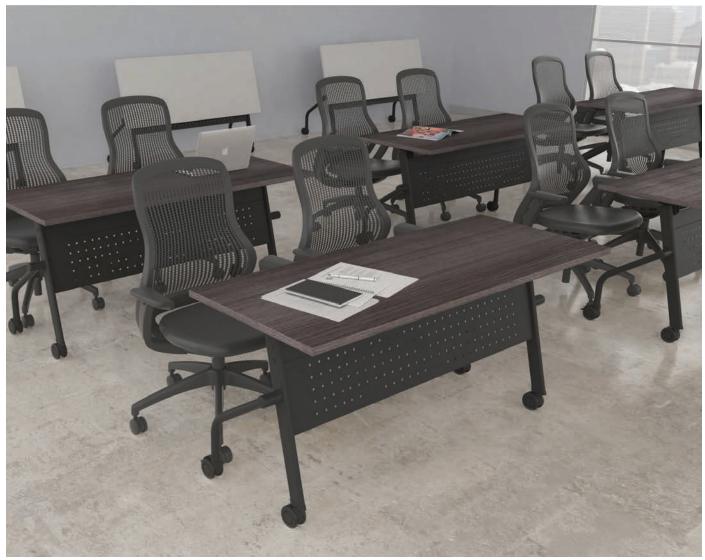

## PRIVATE OFFICE

Create a look that captures your creativity and stands out from the ordinary. A private office doesn't need to be overly complicated to be functional. Our lineup of table desks are stylish and feature a clean, minimal look.

Smooth rolling casters for easy moving and two locking casters to set in place.

Flip top minimizes storage requirements.