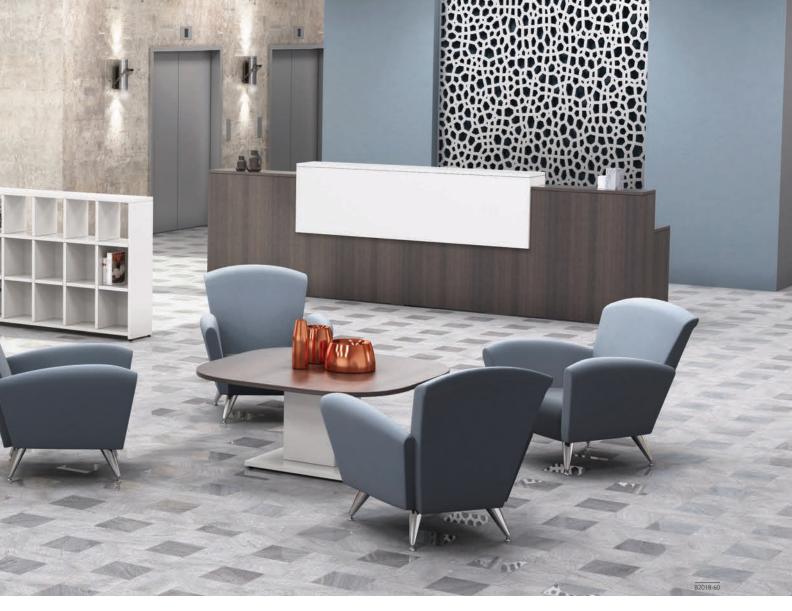

#### **COLLABORATION**

MEETING SPACES
TOUCHDOWN SPACES
MULTI-MEDIA SPACES

Todays workplace demands the ability to collaborate with multiple audiences simultaneously. A place to present, brainstorm and meet with clients free from distraction.

IOF's media and shared touchdown stations are a perfect way to collaborate and are easily combined with a number of power and multimedia modules. When designing your unit we consider the use, size, storage and presentation requirements to create a solution that fits within your space and budget.

PG#27

PS6 SHOWN. FOR ALL MODULES SEE PG #44

These multi-use bar height tables are both flexible and functional with integrated power, technology and wire management. Increase collaboration within the office with meeting table or provide a casual touchdown station for gatherings and presentations.