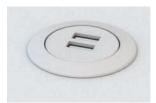

### POWER OPTIONS / IN SURFACE

PS I I Power

◆ Direct Outlet Connection

PS2 2 Powered USB

◆ Direct Outlet Connection

PS3 3 Power, I Phone, I Data

■ Direct Outlet Connection

PS5 I Power, I USB, I HDMI

■ Direct Outlet Connection

PS6 I Power, 2 Powered USB

◆ Direct Outlet Connection

→ ■ Outlet Plug & Play

PS7 2 Power

■ Direct Outlet Connection

◆ Outlet Plug & Play

2 Power, 2 Powered USB