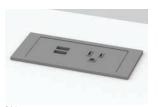

■ Direct Outlet Connection

PS6 I Power, 2 Powered USB

◆ Direct Outlet Connection

→ ■ Outlet Plug & Play

PS7 2 Power

■ Direct Outlet Connection

◆ Outlet Plug & Play

2 Power, 2 Powered USB

Direct Outlet Connection

➡■ Outlet Plug & Play

PS4 A

2 Power, 1 Phone, 1 Data 2 Power, 1 Phone, 1 USB 2 Power, 1 Phone, 1 HDMI 2 Power, 1 Data. 1 HDMI

◆ Direct Outlet Connection

➡■ Outlet Plug & Play