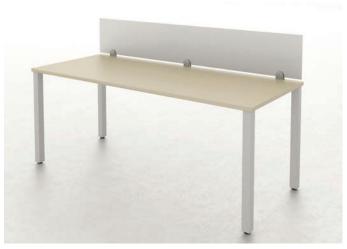

## PRIVACY OPTIONS

POST & PANELS AVAILABLE WITH LAMINATE. ACRYLIC. METAL AND FABRIC OPTIONS

ACRYLIC DIVIDERS

AVAILABLE IN 12" & 18" HEIGHTS

ACRYLIC MODESTY PANELS

AVAILABLE IN 12" & 18" HEIGHTS

LAMINATE MODESTY PANELS AVAILABLE FROM 10" TO 18" HIGH