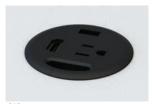

### POWER OPTIONS / IN SURFACE

PS I I Power

◆ Direct Outlet Connection

PS2 2 Powered USB

◆ Direct Outlet Connection

PS3 3 Power, I Phone, I Data

■ Direct Outlet Connection

PS5 I Power, I USB, I HDMI

■ Direct Outlet Connection

PS6 I Power, 2 Powered USB

◆ Direct Outlet Connection

→ ■ Outlet Plug & Play

PS7 2 Power

■ Direct Outlet Connection

◆ Outlet Plug & Play

2 Power, 2 Powered USB