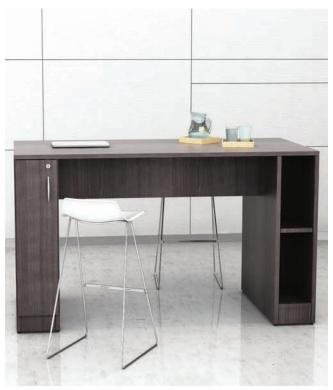

#### **COLLABORATION**

MEETING SPACES
TOUCHDOWN SPACES
MULTI-MEDIA SPACES

Todays workplace demands the ability to collaborate with multiple audiences simultaneously. A place to present, brainstorm and meet with clients free from distraction.

IOF's media and shared touchdown stations are a perfect way to collaborate and are easily combined with a number of power and multimedia modules. When designing your unit we consider the use, size, storage and presentation requirements to create a solution that fits within your space and budget.

PG#27

PS6 SHOWN. FOR ALL MODULES SEE PG #44

These multi-use bar height tables are both flexible and functional with integrated power, technology and wire management. Increase collaboration within the office with meeting table or provide a casual touchdown station for gatherings and presentations.