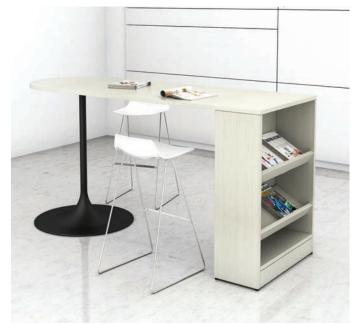

#### **COLLABORATION**

MEETING SPACES
TOUCHDOWN SPACES
MULTI-MEDIA SPACES

Todays workplace demands the ability to collaborate with multiple audiences simultaneously. A place to present, brainstorm and meet with clients free from distraction.

IOF's media and shared touchdown stations are a perfect way to collaborate and are easily combined with a number of power and multimedia modules. When designing your unit we consider the use, size, storage and presentation requirements to create a solution that fits within your space and budget.

PG#27

PS6 SHOWN. FOR ALL MODULES SEE PG #44

These multi-use bar height tables are both flexible and functional with integrated power, technology and wire management. Increase collaboration within the office with meeting table or provide a casual touchdown station for gatherings and presentations.