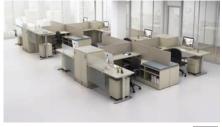

#### **COLLABORATION**

MEETING SPACES
TOUCHDOWN SPACES
MULTI-MEDIA SPACES

Todays workplace demands the ability to collaborate with multiple audiences simultaneously. A place to present, brainstorm and meet with clients free from distraction.

IOF's media and shared touchdown stations are a perfect way to collaborate and are easily combined with a number of power and multimedia modules. When designing your unit we consider the use, size, storage and presentation requirements to create a solution that fits within your space and budget.

PG#27

PS6 SHOWN. FOR ALL MODULES SEE PG #44

These multi-use bar height tables are both flexible and functional with integrated power, technology and wire management. Increase collaboration within the office with meeting table or provide a casual touchdown station for gatherings and presentations.