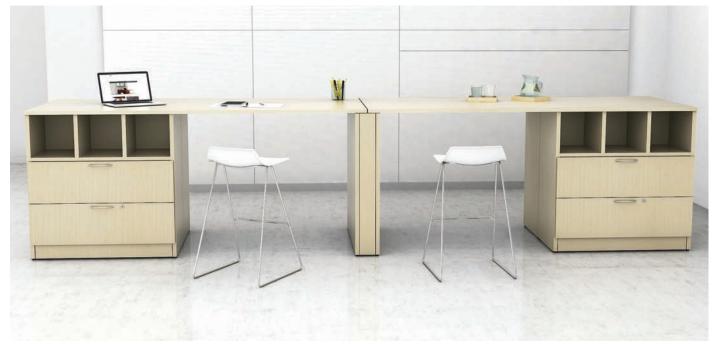

#### **COLLABORATION**

MEETING SPACES
TOUCHDOWN SPACES
MULTI-MEDIA SPACES

Todays workplace demands the ability to collaborate with multiple audiences simultaneously. A place to present, brainstorm and meet with clients free from distraction.

IOF's media and shared touchdown stations are a perfect way to collaborate and are easily combined with a number of power and multimedia modules. When designing your unit we consider the use, size, storage and presentation requirements to create a solution that fits within your space and budget.

PG#27

PS6 SHOWN. FOR ALL MODULES SEE PG #44

These multi-use bar height tables are both flexible and functional with integrated power, technology and wire management. Increase collaboration within the office with meeting table or provide a casual touchdown station for gatherings and presentations.