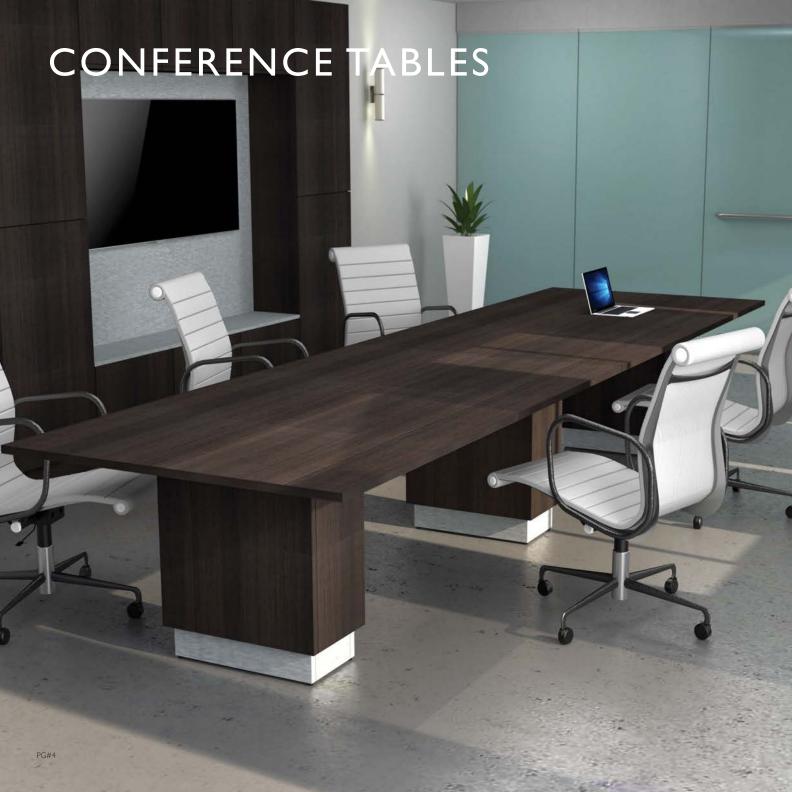

#### **UNIQUE STYLE**

Transform your boardroom into a place that truly reflects your brand's identity. With over 20 standard shapes and unlimited customization options, the possibilities are endless.

Pair your table with a serving credenza, wall unit or hutch to round out a well appointed, skillfully designed meeting space. Integrated power and multi-media modules welcome your clients and present information effortlessly.