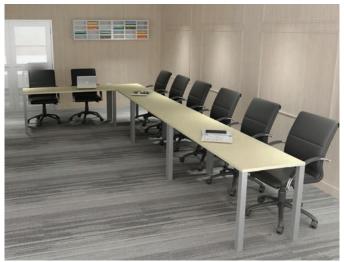

## TYPICAL CONFERENCE SHAPES

Pick from a variety of standard surface shapes or create your own unique design.

#### **UNIQUE STYLE**

Transform your boardroom into a place that truly reflects your brand's identity. With over 20 standard shapes and unlimited customization options, the possibilities are endless.

Pair your table with a serving credenza, wall unit or hutch to round out a well appointed, skillfully designed meeting space. Integrated power and multi-media modules welcome your clients and present information effortlessly.