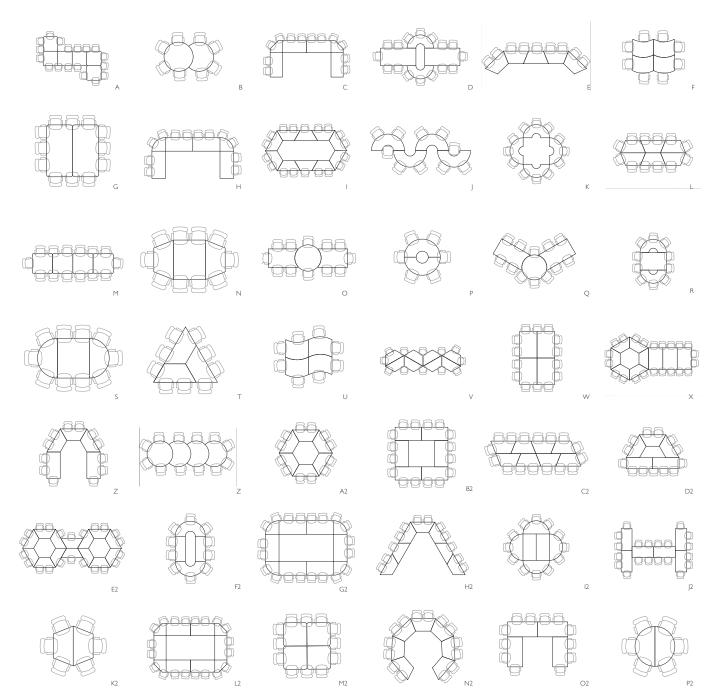

## TYPICAL CONFERENCE SHAPES

Pick from a variety of standard surface shapes or create your own unique design.

#### **UNIQUE STYLE**

Transform your boardroom into a place that truly reflects your brand's identity. With over 20 standard shapes and unlimited customization options, the possibilities are endless.

Pair your table with a serving credenza, wall unit or hutch to round out a well appointed, skillfully designed meeting space. Integrated power and multi-media modules welcome your clients and present information effortlessly.