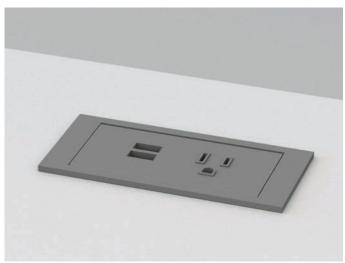

### POWER OPTIONS / IN SURFACE

PS I I Power

◆ Direct Outlet Connection

PS2 2 Powered USB

◆ Direct Outlet Connection

PS3 3 Power, I Phone, I Data

■ Direct Outlet Connection

PS5 I Power, I USB, I HDMI

■ Direct Outlet Connection

PS6 I Power, 2 Powered USB

◆ Direct Outlet Connection

→ ■ Outlet Plug & Play

PS7 2 Power

■ Direct Outlet Connection

◆ Outlet Plug & Play

2 Power, 2 Powered USB

Direct Outlet Connection

➡■ Outlet Plug & Play

PS4 A

2 Power, 1 Phone, 1 Data 2 Power, 1 Phone, 1 USB 2 Power, 1 Phone, 1 HDMI 2 Power, 1 Data. 1 HDMI

◆ Direct Outlet Connection

➡■ Outlet Plug & Play

#### CLAMP ON SURFACE

PS9 I Power, 2 Powered USB

◆ Direct Outlet Connection

PS10 2 Power

◆ Direct Outlet Connection

2 Power, 2 Powered USB

◆ Direct Outlet Connection