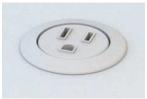

### POWER OPTIONS / IN SURFACE

PS I I Power

◆ Direct Outlet Connection

PS2 2 Powered USB

◆ Direct Outlet Connection

PS3 3 Power, I Phone, I Data

■ Direct Outlet Connection

PS5 I Power, I USB, I HDMI