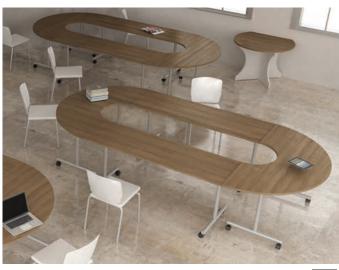

## TYPICAL CONFERENCE SHAPES

Pick from a variety of standard surface shapes or create your own unique design.

#### **UNIQUE STYLE**

Transform your boardroom into a place that truly reflects your brand's identity. With over 20 standard shapes and unlimited customization options, the possibilities are endless.

Pair your table with a serving credenza, wall unit or hutch to round out a well appointed, skillfully designed meeting space. Integrated power and multi-media modules welcome your clients and present information effortlessly.