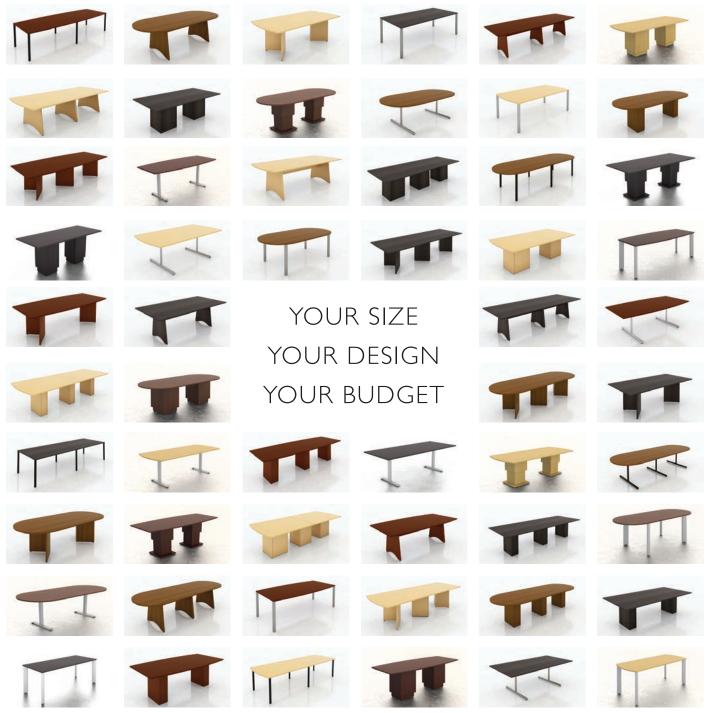

## TYPICAL CONFERENCE SHAPES

Pick from a variety of standard surface shapes or create your own unique design.