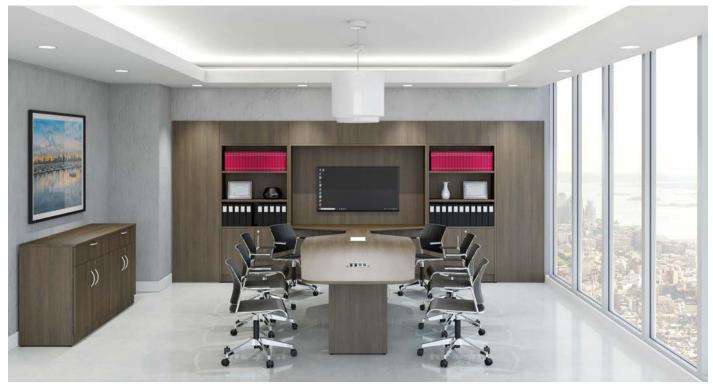

#### **UNIQUE STYLE**

Transform your boardroom into a place that truly reflects your brand's identity. With over 20 standard shapes and unlimited customization options, the possibilities are endless.

Pair your table with a serving credenza, wall unit or hutch to round out a well appointed, skillfully designed meeting space. Integrated power and multi-media modules welcome your clients and present information effortlessly.