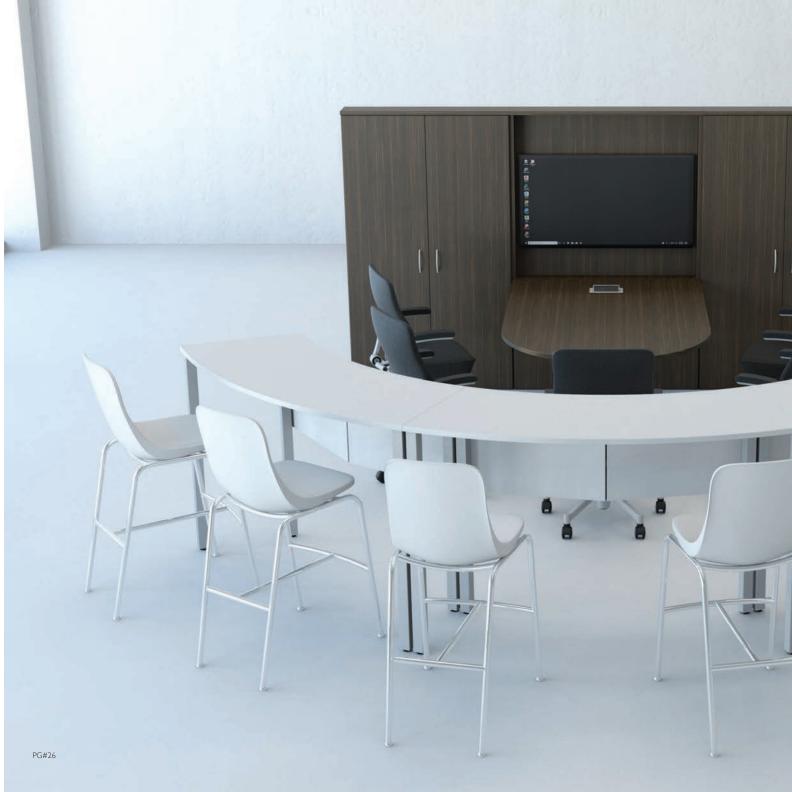

#### **COLLABORATION**

MEETING SPACES
TOUCHDOWN SPACES
MULTI-MEDIA SPACES

Todays workplace demands the ability to collaborate with multiple audiences simultaneously. A place to present, brainstorm and meet with clients free from distraction.

IOF's media and shared touchdown stations are a perfect way to collaborate and are easily combined with a number of power and multimedia modules. When designing your unit we consider the use, size, storage and presentation requirements to create a solution that fits within your space and budget.

PG#27

PS6 SHOWN. FOR ALL MODULES SEE PG #44

These multi-use bar height tables are both flexible and functional with integrated power, technology and wire management. Increase collaboration within the office with meeting table or provide a casual touchdown station for gatherings and presentations.