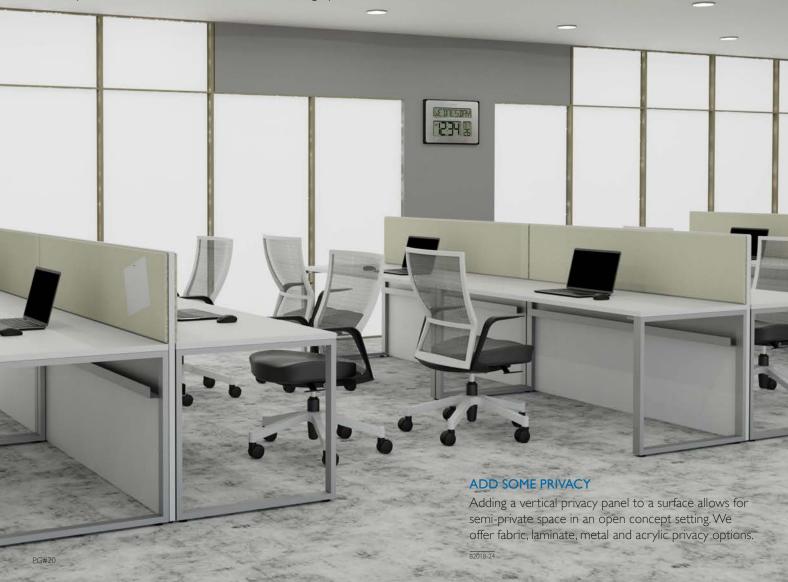

## PRIVACY OPTIONS

POST & PANELS AVAILABLE WITH LAMINATE. ACRYLIC. METAL AND FABRIC OPTIONS

ACRYLIC DIVIDERS

AVAILABLE IN 12" & 18" HEIGHTS

ACRYLIC MODESTY PANELS

AVAILABLE IN 12" & 18" HEIGHTS

LAMINATE MODESTY PANELS AVAILABLE FROM 10" TO 18" HIGH