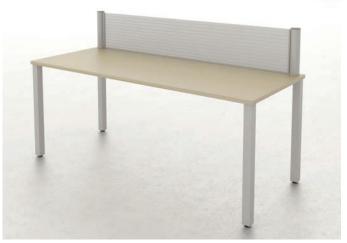

## PRIVACY OPTIONS

POST & PANELS AVAILABLE WITH LAMINATE. ACRYLIC. METAL AND FABRIC OPTIONS

ACRYLIC DIVIDERS

AVAILABLE IN 12" & 18" HEIGHTS

ACRYLIC MODESTY PANELS

AVAILABLE IN 12" & 18" HEIGHTS

LAMINATE MODESTY PANELS AVAILABLE FROM 10" TO 18" HIGH