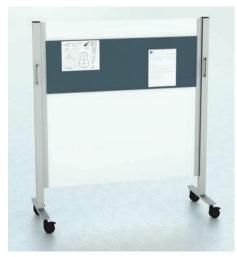

### **MOBILE DIVIDER**

Our mobile dividers come in a number of sizes and styles including white board, fabric and wood options. Create versatility and privacy by instantly partitioning rooms or combine with a white board for brainstorming sessions and presentations. Combine multiple dividers and mix and match styles to suit your needs.

Available in 30 surface finishes.

Tack board add on

Erasable white board material

B2018-61