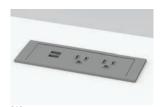

### POWER OPTIONS / IN SURFACE

PS I I Power

◆ Direct Outlet Connection

PS2 2 Powered USB

◆ Direct Outlet Connection

PS3 3 Power, I Phone, I Data

■ Direct Outlet Connection

PS5 I Power, I USB, I HDMI

■ Direct Outlet Connection

PS6 I Power, 2 Powered USB

◆ Direct Outlet Connection

→ ■ Outlet Plug & Play

PS7 2 Power

■ Direct Outlet Connection

◆ Outlet Plug & Play

2 Power, 2 Powered USB