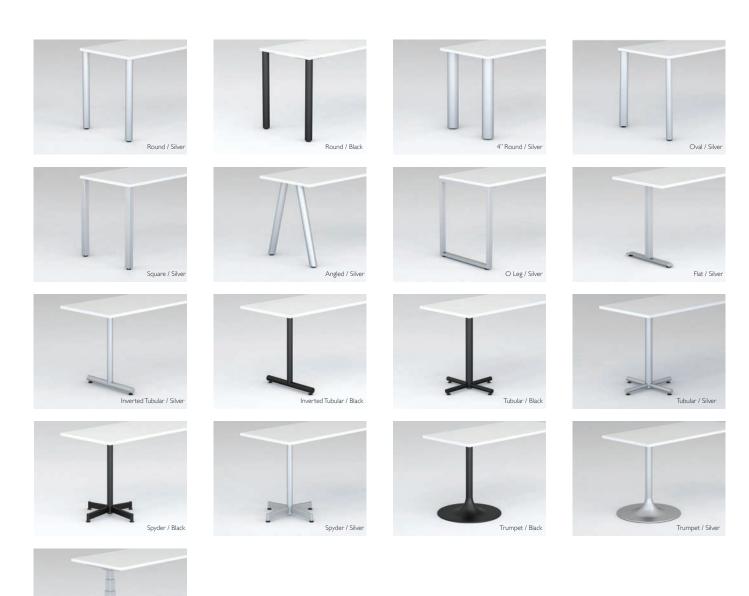

E DIVIDER**

Our mobile dividers come in a number of sizes and styles including white board, fabric and wood options. Create versatility and privacy by instantly partitioning rooms or combine with a white board for brainstorming sessions and presentations. Combine multiple dividers and mix and match styles to suit your needs.



Available in 30 surface finishes.



Tack board add on



Erasable white board material



B2018-61

# MOBILE OPTIONS



2.5" ROUND POST LEG



INVERTED TUBULAR



4" ROUND MOBILE



## PRIVACY OPTIONS



POST & PANELS AVAILABLE WITH LAMINATE. ACRYLIC. METAL AND FABRIC OPTIONS



ACRYLIC DIVIDERS

AVAILABLE IN 12" & 18" HEIGHTS



ACRYLIC MODESTY PANELS

AVAILABLE IN 12" & 18" HEIGHTS



LAMINATE MODESTY PANELS AVAILABLE FROM 10" TO 18" HIGH

# METAL BASE OPTIONS



Height Adjustable / Silver

### POWER OPTIONS / IN SURFACE



PS I I Power

◆ Direct Outlet Connection



PS2 2 Powered USB

◆ Direct Outlet Connection



PS3 3 Power, I Phone, I Data

■ Direct Outlet Connection



PS5 I Power, I USB, I HDMI

■ Direct Outlet Connection



PS6 I Power, 2 Powered USB

◆ Direct Outlet Connection

→ ■ Outlet Plug & Play



PS7 2 Power

■ Direct Outlet Connection

◆ Outlet Plug & Play



2 Power, 2 Powered USB

Direct Outlet Connection

➡■ Outlet Plug & Play



PS4 A

2 Power, 1 Phone, 1 Data 2 Power, 1 Phone, 1 USB 2 Power, 1 Phone, 1 HDMI 2 Power, 1 Data. 1 HDMI

◆ Direct Outlet Connection

➡■ Outlet Plug & Play

#### CLAMP ON SURFACE



PS9 I Power, 2 Powered USB

◆ Direct Outlet Connection



PS10 2 Power

◆ Direct Outlet Connection



2 Power, 2 Powered