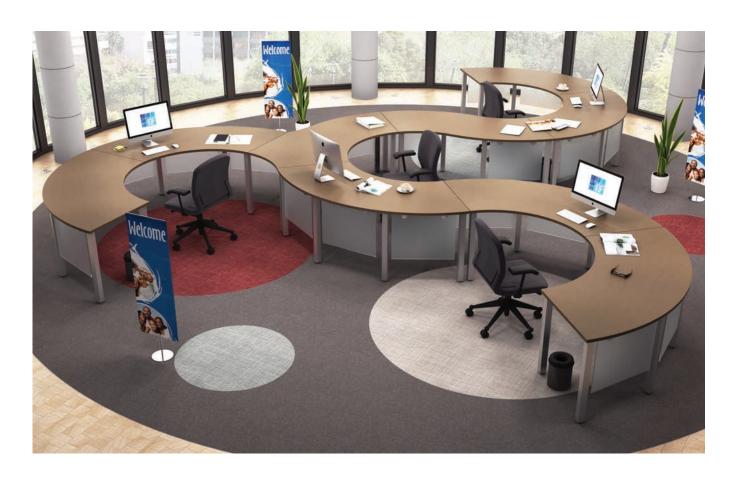

#### **COLLABORATION**

MEETING SPACES
TOUCHDOWN SPACES
MULTI-MEDIA SPACES

Todays workplace demands the ability to collaborate with multiple audiences simultaneously. A place to present, brainstorm and meet with clients free from distraction.

IOF's media and shared touchdown stations are a perfect way to collaborate and are easily combined with a number of power and multimedia modules. When designing your unit we consider the use, size, storage and presentation requirements to create a solution that fits within your space and budget.