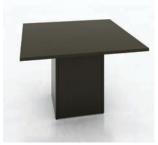

## TYPICAL CONFERENCE SHAPES

Pick from a variety of standard surface shapes or create your own unique design.

#### **UNIQUE STYLE**

Transform your boardroom into a place that truly reflects your brand's identity. With over 20 standard shapes and unlimited customization options, the possibilities are endless.

Pair your table with a serving credenza, wall unit or hutch to round out a well appointed, skillfully designed meeting space. Integrated power and multi-media modules welcome your clients and present information effortlessly.