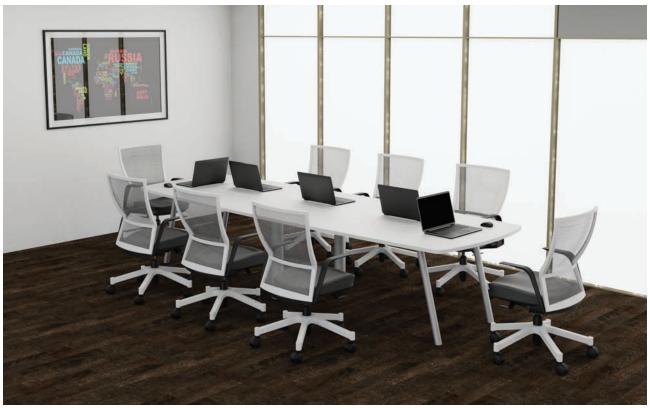

## TYPICAL CONFERENCE SHAPES

Pick from a variety of standard surface shapes or create your own unique design.

#### **UNIQUE STYLE**

Transform your boardroom into a place that truly reflects your brand's identity. With over 20 standard shapes and unlimited customization options, the possibilities are endless.

Pair your table with a serving credenza, wall unit or hutch to round out a well appointed, skillfully designed meeting space. Integrated power and multi-media modules welcome your clients and present information effortlessly.