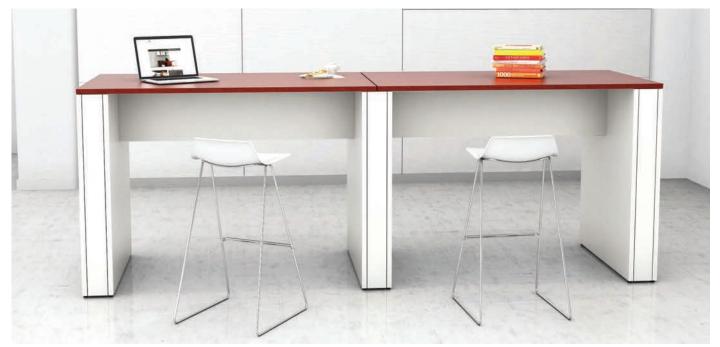

#### **COLLABORATION**

MEETING SPACES
TOUCHDOWN SPACES
MULTI-MEDIA SPACES

Todays workplace demands the ability to collaborate with multiple audiences simultaneously. A place to present, brainstorm and meet with clients free from distraction.

IOF's media and shared touchdown stations are a perfect way to collaborate and are easily combined with a number of power and multimedia modules. When designing your unit we consider the use, size, storage and presentation requirements to create a solution that fits within your space and budget.

PG#27

PS6 SHOWN. FOR ALL MODULES SEE PG #44

These multi-use bar height tables are both flexible and functional with integrated power, technology and wire management. Increase collaboration within the office with meeting table or provide a casual touchdown station for gatherings and presentations.