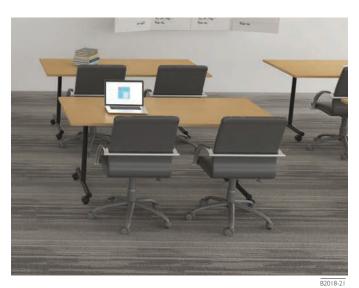

### TRAINING TABLES

The flexibility of our modular training tables means reconfiguring is easy. With just a few pieces you can rearrange and reconfigure any room to suit your ever changing needs.

Our training tables are perfect for spontaneous meetings, group training sessions or large scale presentations.

### WHATEVER THE USE

Our modular and linkable tables can be set up or reconfigured in minutes. Ganging hardware makes joining tables easy and without the use of tools, while mobile units with casters make moving and storing easy.