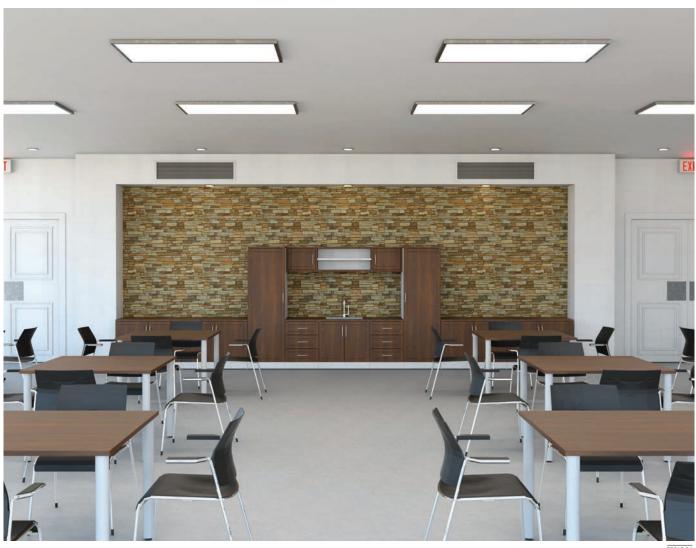

## LUNCHROOMS

Coffee and lunch breaks have an important social and economical value for organizations.

A lunchroom is a place for students or employees to recharge, collaborate and team build. Stepping away from their desk or classrooms can inspire ideas and promote creativity.

Our round and square tables are great for groups ranging from two to six and have numerous bases to blend in with your existing aesthetics.

Our larger footprint and mobile tables are available in over 20 sizes and can be modified to the quarter inch without additional costs or lead time.