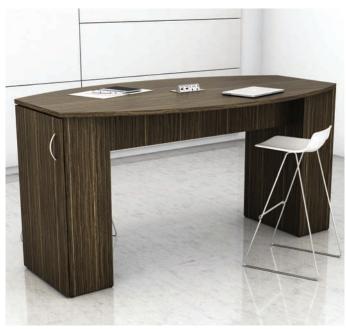

#### **COLLABORATION**

MEETING SPACES
TOUCHDOWN SPACES
MULTI-MEDIA SPACES

Todays workplace demands the ability to collaborate with multiple audiences simultaneously. A place to present, brainstorm and meet with clients free from distraction.

IOF's media and shared touchdown stations are a perfect way to collaborate and are easily combined with a number of power and multimedia modules. When designing your unit we consider the use, size, storage and presentation requirements to create a solution that fits within your space and budget.

PG#27

PS6 SHOWN. FOR ALL MODULES SEE PG #44

These multi-use bar height tables are both flexible and functional with integrated power, technology and wire management. Increase collaboration within the office with meeting table or provide a casual touchdown station for gatherings and presentations.