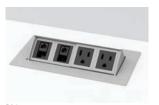

### POWER OPTIONS / IN SURFACE

PS I I Power

◆ Direct Outlet Connection

PS2 2 Powered USB

◆ Direct Outlet Connection

PS3 3 Power, I Phone, I Data

■ Direct Outlet Connection

PS5 I Power, I USB, I HDMI

■ Direct Outlet Connection

PS6 I Power, 2 Powered USB

◆ Direct Outlet Connection

→ ■ Outlet Plug & Play

PS7 2 Power

■ Direct Outlet Connection

◆ Outlet Plug & Play

2 Power, 2 Powered USB

Direct Outlet Connection

➡■ Outlet Plug & Play

PS4 A

2 Power, 1 Phone, 1 Data 2 Power, 1 Phone, 1 USB 2 Power, 1 Phone, 1 HDMI 2 Power, 1 Data. 1 HDMI

◆ Direct Outlet Connection

➡■ Outlet Plug & Play