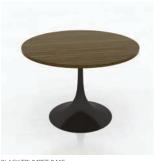

## TYPICAL CONFERENCE SHAPES

Pick from a variety of standard surface shapes or create your own unique design.

#### **UNIQUE STYLE**

Transform your boardroom into a place that truly reflects your brand's identity. With over 20 standard shapes and unlimited customization options, the possibilities are endless.

Pair your table with a serving credenza, wall unit or hutch to round out a well appointed, skillfully designed meeting space. Integrated power and multi-media modules welcome your clients and present information effortlessly.

B2018-27

BLACK ROUND POST LEGS ROUND TOP

BLACK TRUMPET BASE ROUND TOP

MATCHING X BASE ROUND TOP

BLACK TUBULAR BASE ROUND TOP