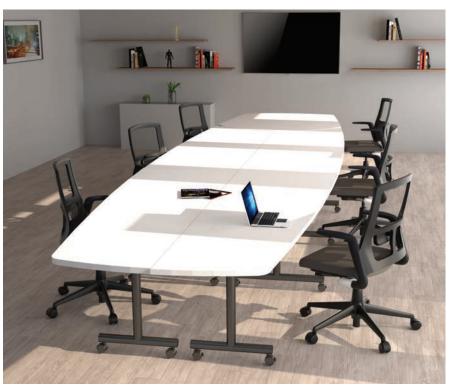

### TRAINING TABLES

The flexibility of our modular training tables means reconfiguring is easy. With just a few pieces you can rearrange and reconfigure any room to suit your ever changing needs.

Our training tables are perfect for spontaneous meetings, group training sessions or large scale presentations.

### WHATEVER THE USE

Our modular and linkable tables can be set up or reconfigured in minutes. Ganging hardware makes joining tables easy and without the use of tools, while mobile units with casters make moving and storing easy.