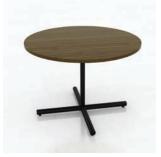

## TYPICAL CONFERENCE SHAPES

Pick from a variety of standard surface shapes or create your own unique design.

#### **UNIQUE STYLE**

Transform your boardroom into a place that truly reflects your brand's identity. With over 20 standard shapes and unlimited customization options, the possibilities are endless.

Pair your table with a serving credenza, wall unit or hutch to round out a well appointed, skillfully designed meeting space. Integrated power and multi-media modules welcome your clients and present information effortlessly.

B2018-27

BLACK ROUND POST LEGS ROUND TOP

BLACK TRUMPET BASE ROUND TOP

MATCHING X BASE ROUND TOP

BLACK TUBULAR BASE ROUND TOP