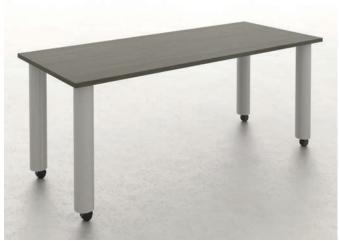

ating your personalized order. With the aid of computer controlled machinery, your next office is proudly manufactured with the highest standard of craftsmanship and components. Our entire line is made in North America, certified SCS Indoor Air Quality Gold and backed by a lifetime warranty.



### **MOBILE DIVIDER**

Our mobile dividers come in a number of sizes and styles including white board, fabric and wood options. Create versatility and privacy by instantly partitioning rooms or combine with a white board for brainstorming sessions and presentations. Combine multiple dividers and mix and match styles to suit your needs.



Available in 30 surface finishes.



Tack board add on



Erasable white board material



B2018-61

# MOBILE OPTIONS



2.5" ROUND POST LEG



INVERTED TUBULAR



4" ROUND MOBILE



## PRIVACY OPTIONS



POST & PANELS AVAILABLE WITH LAMINATE. ACRYLIC. METAL AND FABRIC OPTIONS



ACRYLIC DIVIDERS

AVAILABLE IN 12" & 18" HEIGHTS



ACRYLIC MODESTY PANELS

AVAILABLE IN 12" & 18" HEIGHTS



LAMINATE MODESTY PANELS AVAILABLE FROM 10" TO 18" HIGH

# METAL BASE OPTIONS



Height Adjustable / Silver

### POWER OPTIONS / IN SURFACE



PS I I Power

◆ Direct Outlet Connection



PS2 2 Powered USB

◆ Direct Outlet Connection



PS3 3 Power, I Phone, I Data

■ Direct Outlet Connection



PS5 I Power, I USB, I HDMI

■ Direct Outlet Connection



PS6 I Power, 2 Powered USB

◆ Direct Outlet Connection

→ ■ Outlet Plug & Play



PS7 2 Power

■ Direct Outlet Connection

◆ Outlet Plug & Play



2 Power, 2 Powered USB

Direct Outlet Connection

➡■ Outlet Plug & Play