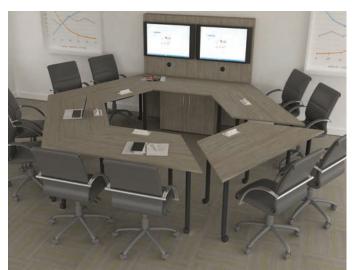

## TYPICAL CONFERENCE SHAPES

Pick from a variety of standard surface shapes or create your own unique design.

#### **UNIQUE STYLE**

Transform your boardroom into a place that truly reflects your brand's identity. With over 20 standard shapes and unlimited customization options, the possibilities are endless.

Pair your table with a serving credenza, wall unit or hutch to round out a well appointed, skillfully designed meeting space. Integrated power and multi-media modules welcome your clients and present information effortlessly.