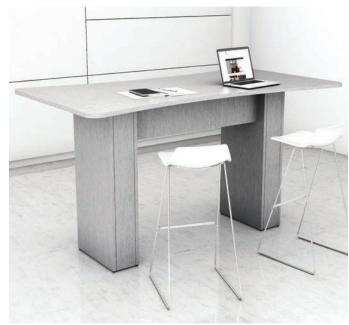

#### **COLLABORATION**

MEETING SPACES
TOUCHDOWN SPACES
MULTI-MEDIA SPACES

Todays workplace demands the ability to collaborate with multiple audiences simultaneously. A place to present, brainstorm and meet with clients free from distraction.

IOF's media and shared touchdown stations are a perfect way to collaborate and are easily combined with a number of power and multimedia modules. When designing your unit we consider the use, size, storage and presentation requirements to create a solution that fits within your space and budget.

PG#27

PS6 SHOWN. FOR ALL MODULES SEE PG #44

These multi-use bar height tables are both flexible and functional with integrated power, technology and wire management. Increase collaboration within the office with meeting table or provide a casual touchdown station for gatherings and presentations.