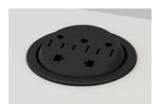

■ Direct Outlet Connection

PS6 I Power, 2 Powered USB

◆ Direct Outlet Connection

→ ■ Outlet Plug & Play

PS7 2 Power

■ Direct Outlet Connection

◆ Outlet Plug & Play

2 Power, 2 Powered USB

Direct Outlet Connection

➡■ Outlet Plug & Play

PS4 A

2 Power, 1 Phone, 1 Data 2 Power, 1 Phone, 1 USB 2 Power, 1 Phone, 1 HDMI 2 Power, 1 Data. 1 HDMI

◆ Direct Outlet Connection

➡■ Outlet Plug & Play