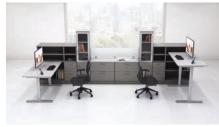

#### **COLLABORATION**

MEETING SPACES
TOUCHDOWN SPACES
MULTI-MEDIA SPACES

Todays workplace demands the ability to collaborate with multiple audiences simultaneously. A place to present, brainstorm and meet with clients free from distraction.

IOF's media and shared touchdown stations are a perfect way to collaborate and are easily combined with a number of power and multimedia modules. When designing your unit we consider the use, size, storage and presentation requirements to create a solution that fits within your space and budget.

PG#27

PS6 SHOWN. FOR ALL MODULES SEE PG #44

These multi-use bar height tables are both flexible and functional with integrated power, technology and wire management. Increase collaboration within the office with meeting table or provide a casual touchdown station for gatherings and presentations.