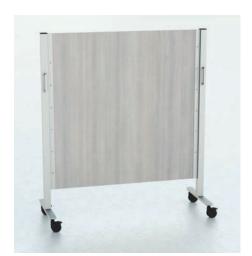

### **MOBILE DIVIDER**

Our mobile dividers come in a number of sizes and styles including white board, fabric and wood options. Create versatility and privacy by instantly partitioning rooms or combine with a white board for brainstorming sessions and presentations. Combine multiple dividers and mix and match styles to suit your needs.

Available in 30 surface finishes.

Tack board add on

Erasable white board material

B2018-61