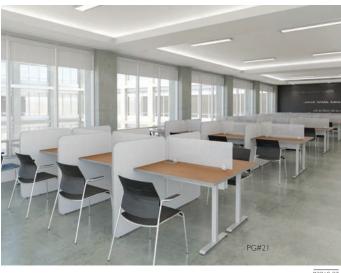

#### **COLLABORATION**

MEETING SPACES
TOUCHDOWN SPACES
MULTI-MEDIA SPACES

Todays workplace demands the ability to collaborate with multiple audiences simultaneously. A place to present, brainstorm and meet with clients free from distraction.

IOF's media and shared touchdown stations are a perfect way to collaborate and are easily combined with a number of power and multimedia modules. When designing your unit we consider the use, size, storage and presentation requirements to create a solution that fits within your space and budget.