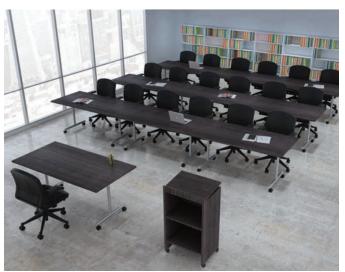

### TRAINING TABLES

The flexibility of our modular training tables means reconfiguring is easy. With just a few pieces you can rearrange and reconfigure any room to suit your ever changing needs.

Our training tables are perfect for spontaneous meetings, group training sessions or large scale presentations.

### WHATEVER THE USE

Our modular and linkable tables can be set up or reconfigured in minutes. Ganging hardware makes joining tables easy and without the use of tools, while mobile units with casters make moving and storing easy.