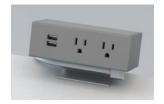

■ Direct Outlet Connection

PS6 I Power, 2 Powered USB

◆ Direct Outlet Connection

→ ■ Outlet Plug & Play

PS7 2 Power

■ Direct Outlet Connection

◆ Outlet Plug & Play

2 Power, 2 Powered USB

#### CLAMP ON SURFACE

PS9 I Power, 2 Powered USB

◆ Direct Outlet Connection

PS10 2 Power

◆ Direct Outlet Connection

2 Power, 2 Powered USB

◆ Direct Outlet Connection