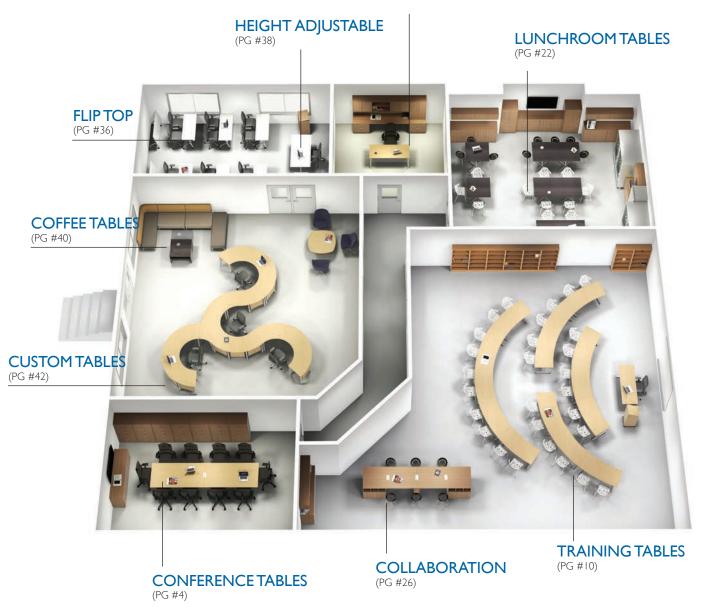

| CONFERENCE            | 04 |
|-----------------------|----|
| TRAINING              | 10 |
| LUNCH ROOM            | 22 |
| COLLABORATION         | 26 |
| PRIVATE               | 34 |
| FLIPTOP               | 36 |
| HEIGHT ADJUSTABLE     | 38 |
| COFFEE                | 40 |
| CUSTOM                | 42 |
| ACCESSORIES / OPTIONS | 44 |
| FINISHES              | 50 |