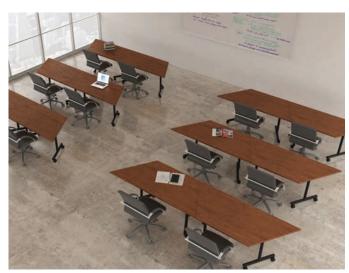

### TRAINING TABLES

The flexibility of our modular training tables means reconfiguring is easy. With just a few pieces you can rearrange and reconfigure any room to suit your ever changing needs.

Our training tables are perfect for spontaneous meetings, group training sessions or large scale presentations.

### WHATEVER THE USE

Our modular and linkable tables can be set up or reconfigured in minutes. Ganging hardware makes joining tables easy and without the use of tools, while mobile units with casters make moving and storing easy.