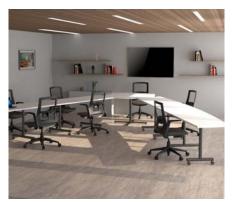

### TRAINING TABLES

The flexibility of our modular training tables means reconfiguring is easy. With just a few pieces you can rearrange and reconfigure any room to suit your ever changing needs.

Our training tables are perfect for spontaneous meetings, group training sessions or large scale presentations.

### WHATEVER THE USE

Our modular and linkable tables can be set up or reconfigured in minutes. Ganging hardware makes joining tables easy and without the use of tools, while mobile units with casters make moving and storing easy.