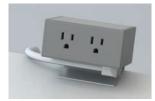

### POWER OPTIONS / IN SURFACE

PS I I Power

◆ Direct Outlet Connection

PS2 2 Powered USB

◆ Direct Outlet Connection

PS3 3 Power, I Phone, I Data

■ Direct Outlet Connection

PS5 I Power, I USB, I HDMI

■ Direct Outlet Connection

PS6 I Power, 2 Powered USB

◆ Direct Outlet Connection

→ ■ Outlet Plug & Play

PS7 2 Power

■ Direct Outlet Connection

◆ Outlet Plug & Play

2 Power, 2 Powered USB