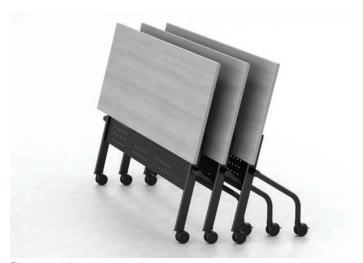

### WHATEVER THE USE

Our modular and linkable tables can be set up or reconfigured in minutes. Ganging hardware makes joining tables easy and without the use of tools, while mobile units with casters make moving and storing easy.

Smooth rolling casters for easy moving and two locking casters to set in place.

Flip top minimizes storage requirements.