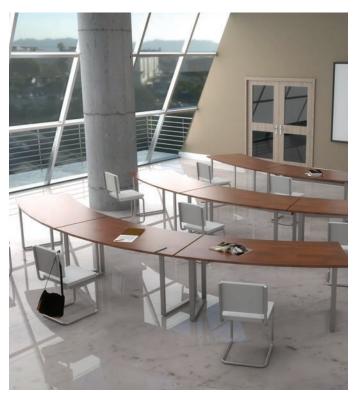

### TRAINING TABLES

The flexibility of our modular training tables means reconfiguring is easy. With just a few pieces you can rearrange and reconfigure any room to suit your ever changing needs.

Our training tables are perfect for spontaneous meetings, group training sessions or large scale presentations.

### WHATEVER THE USE

Our modular and linkable tables can be set up or reconfigured in minutes. Ganging hardware makes joining tables easy and without the use of tools, while mobile units with casters make moving and storing easy.