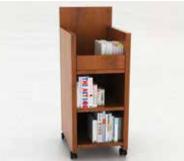

# CARRELS

The use of customized study carrels in elementary and secondary institutions is rising as individual and private work is assigned more often. Call centers, computer labs and libraries frequently demand independent areas for students and teachers to work semi-enclosed and without distraction.