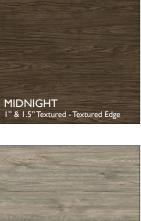

#### FINISH OPTIONS

TUXEDO

PEARL

STAINLESS

I" - Flat Edge

CHARCOAL

I" & I.5" - Flat

I" Textured - Textured Edge

I" & I.5" - Flat & Imperial Edge