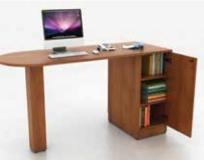

We easily work around and integrate pillars, beams, electrical units and odd or unevenly shaped walls into our designs.

Modify or customize a table, base or complete unit to meet your exact needs. B2016-11

B2016-10 Customize computer stations, standing height tables and study carrels. B2016-12