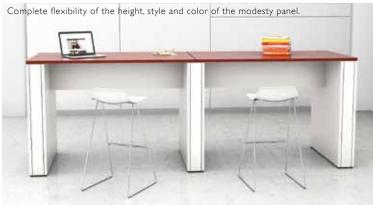

We easily work around and integrate pillars, beams, electrical units and odd or unevenly shaped walls into our designs.

Modify or customize a table, base or complete unit to meet your exact needs. B2016-11

B2016-10 Customize computer stations, standing height tables and study carrels. B2016-12