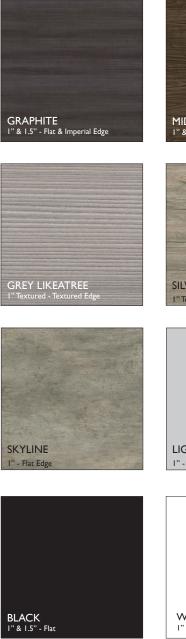

#### FINISH OPTIONS

TUXEDO

PEARL

STAINLESS

I" - Flat Edge

CHARCOAL

I" & I.5" - Flat

I" Textured - Textured Edge

I" & I.5" - Flat & Imperial Edge