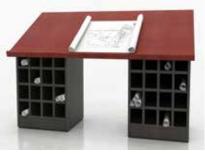

# CARRELS

The use of customized study carrels in elementary and secondary institutions is rising as individual and private work is assigned more often. Call centers, computer labs and libraries frequently demand independent areas for students and teachers to work semi-enclosed and without distraction.

B2016-34

B2016-35

B2016-38

B2016-39