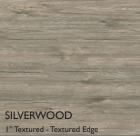

#### FINISH OPTIONS

TUXEDO

PEARL

STAINLESS

I" - Flat Edge

CHARCOAL

I" & I.5" - Flat

I" Textured - Textured Edge

I" & I.5" - Flat & Imperial Edge