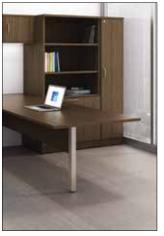

## CUSTOMIZED BASE OPTIONS

Choose from the 10 base options shown here or the additional 30 available from our in-stock and standard lineup. Alternatively, take advantage of our customized program and design a base that's never been seen before.

Square metal post leg

Spyder T base

Bookcase end base

Wood post leg

Double metal square post legs

H base

Box Box File

Rectangle base