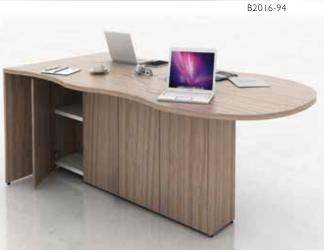

## CUSTOMIZED BASE OPTIONS

Choose from the 10 base options shown here or the additional 30 available from our in-stock and standard lineup. Alternatively, take advantage of our customized program and design a base that's never been seen before.

Square metal post leg

Spyder T base

Bookcase end base

Wood post leg

Double metal square post legs

H base

Box Box File

Rectangle base