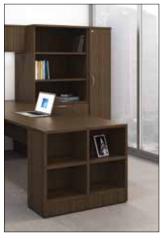

## CUSTOMIZED BASE OPTIONS

Choose from the 10 base options shown here or the additional 30 available from our in-stock and standard lineup. Alternatively, take advantage of our customized program and design a base that's never been seen before.

Square metal post leg

Spyder T base

Bookcase end base

Wood post leg

Double metal square post legs

H base

Box Box File

Rectangle base