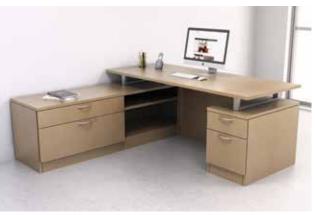

## CUSTOMIZED BASE OPTIONS

Choose from the 10 base options shown here or the additional 30 available from our in-stock and standard lineup. Alternatively, take advantage of our customized program and design a base that's never been seen before.

Square metal post leg

Spyder T base

Bookcase end base

Wood post leg

Double metal square post legs

H base

Box Box File

Rectangle base