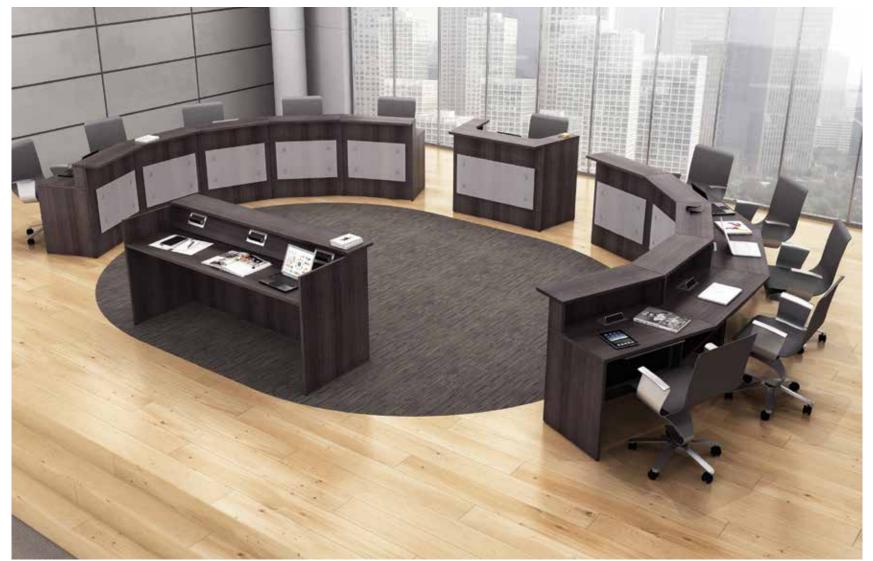

### MULTIMEDIA

Todays workplace demands the ability to collaborate with multiple audiences simultaneously. A place to present, brainstorm with co-workers and meet with clients free from distractions. All done stylishly and seamlessly in a plug-and-play environment.

Transform your boardroom into a place that truly reflects your brand's identity. Customizable tables, serving credenzas, and multi-media centres lets you welcome clients or conduct group meetings in a well appointed, skillfully designed space you will be proud to call yours.

### BOARDROOM