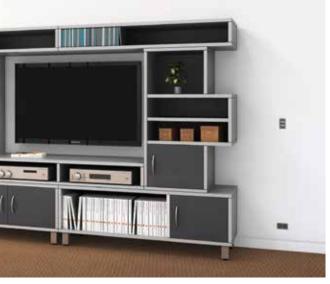

### MULTIMEDIA

Todays workplace demands the ability to collaborate with multiple audiences simultaneously. A place to present, brainstorm with co-workers and meet with clients free from distractions. All done stylishly and seamlessly in a plug-and-play environment.

Transform your boardroom into a place that truly reflects your brand's identity. Customizable tables, serving credenzas, and multi-media centres lets you welcome clients or conduct group meetings in a well appointed, skillfully designed space you will be proud to call yours.