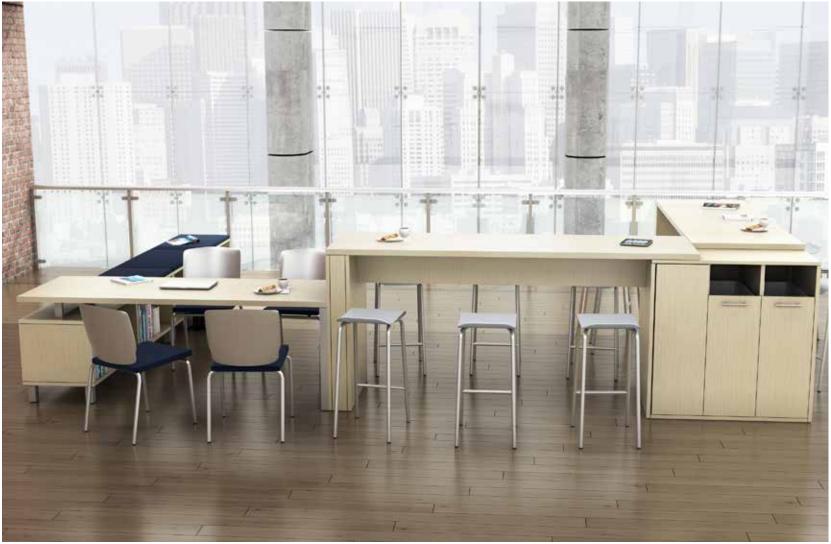

# BREAK ROOM

Coffee and lunch breaks have an important social and economical value for organizations. A lunchroom is a place for students or employees to recharge, collaborate and team build. Stepping away from their desks or classrooms can inspire ideas and promote creativity and camaraderie in a casual setting.

## A PLACE TO EAT, EDUCATE AND COLLABORATE

Inch-by-inch sizing.

B2016-58

B2016-59

B2016-60