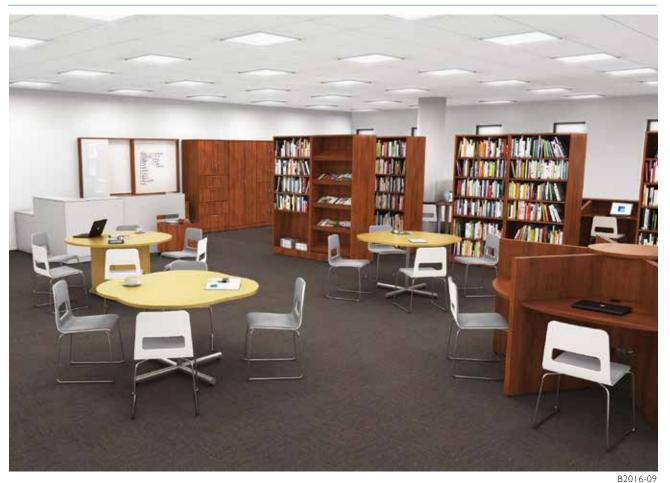

### EDUCATIONAL ENVIRONMENTS

Classrooms are just as unique as the students who occupy them.

Traditionally, furniture manufacturers offer "only this is available". At IOF our approach is "everything is possible". We take into consideration that no two environments are the same and we seamlessly create a personalized layout that is aesthetically appealing, fits right and is functional.

We easily work around and integrate pillars, beams, electrical units and odd or unevenly shaped walls into our designs.

Modify or customize a table, base or complete unit to meet your exact needs. B2016-11

B2016-10 Customize computer stations, standing height tables and study carrels. B2016-12