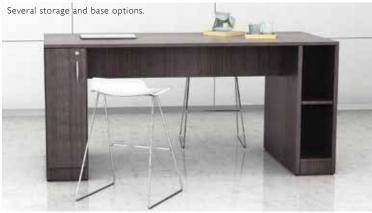

## CUSTOMIZED BASE OPTIONS

Choose from the 10 base options shown here or the additional 30 available from our in-stock and standard lineup. Alternatively, take advantage of our customized program and design a base that's never been seen before.

Square metal post leg

Spyder T base

Bookcase end base

Wood post leg

Double metal square post legs

H base

Box Box File

Rectangle base