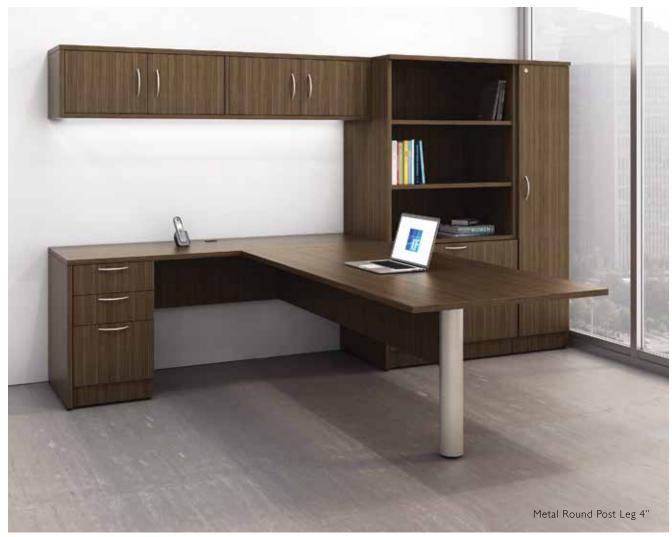

## CUSTOMIZED BASE OPTIONS

Choose from the 10 base options shown here or the additional 30 available from our in-stock and standard lineup. Alternatively, take advantage of our customized program and design a base that's never been seen before.

Square metal post leg

Spyder T base

Bookcase end base

Wood post leg

Double metal square post legs

H base

Box Box File

Rectangle base