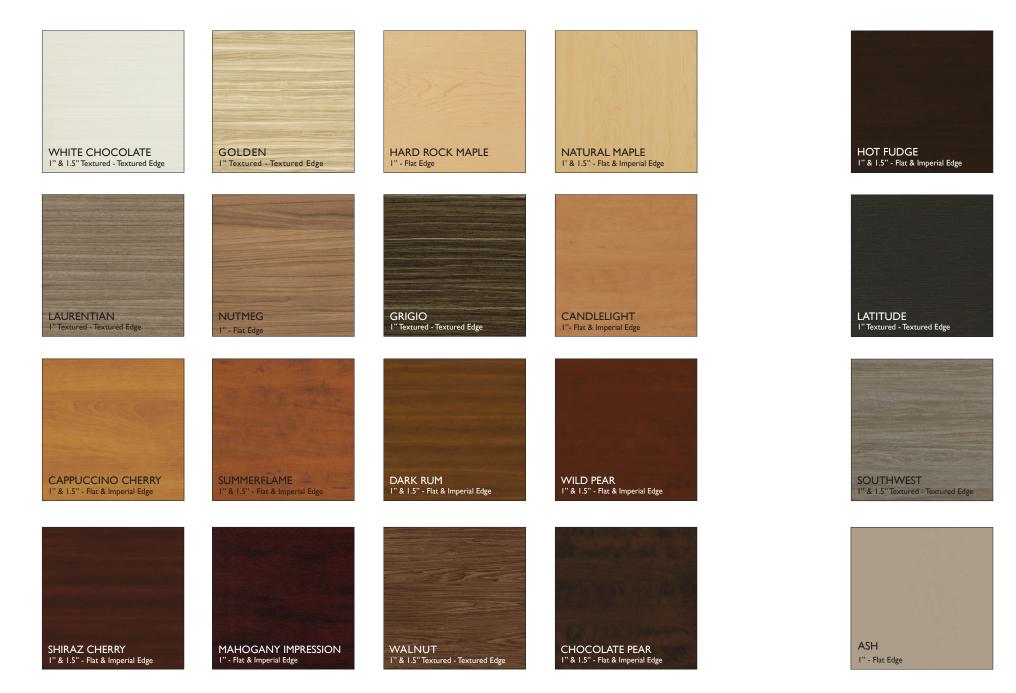

#### FINISH OPTIONS

TUXEDO

PEARL

STAINLESS

I" - Flat Edge

CHARCOAL

I" & I.5" - Flat

I" Textured - Textured Edge

I" & I.5" - Flat & Imperial Edge