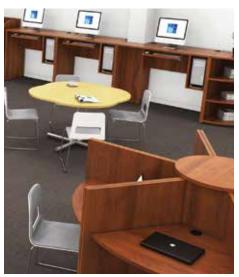

# CARRELS

The use of customized study carrels in elementary and secondary institutions is rising as individual and private work is assigned more often. Call centers, computer labs and libraries frequently demand independent areas for students and teachers to work semi-enclosed and without distraction.