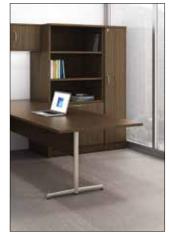

## CUSTOMIZED BASE OPTIONS

Choose from the 10 base options shown here or the additional 30 available from our in-stock and standard lineup. Alternatively, take advantage of our customized program and design a base that's never been seen before.

Square metal post leg

Spyder T base

Bookcase end base

Wood post leg

Double metal square post legs

H base

Box Box File

Rectangle base