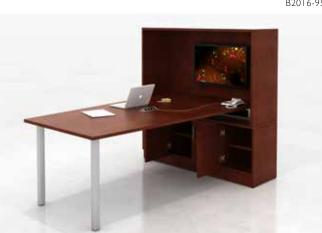

### MULTIMEDIA

Todays workplace demands the ability to collaborate with multiple audiences simultaneously. A place to present, brainstorm with co-workers and meet with clients free from distractions. All done stylishly and seamlessly in a plug-and-play environment.

Transform your boardroom into a place that truly reflects your brand's identity. Customizable tables, serving credenzas, and multi-media centres lets you welcome clients or conduct group meetings in a well appointed, skillfully designed space you will be proud to call yours.

### BOARDROOM