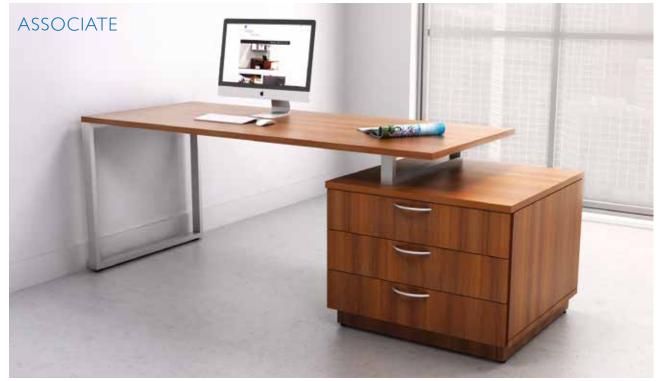

## CUSTOMIZED BASE OPTIONS

Choose from the 10 base options shown here or the additional 30 available from our in-stock and standard lineup. Alternatively, take advantage of our customized program and design a base that's never been seen before.

Square metal post leg

Spyder T base

Bookcase end base

Wood post leg

Double metal square post legs

H base

Box Box File

Rectangle base