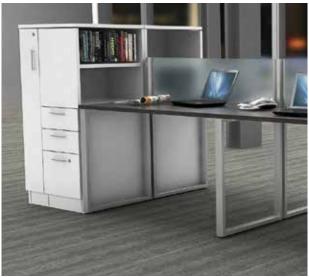

## CUSTOMIZED BASE OPTIONS

Choose from the 10 base options shown here or the additional 30 available from our in-stock and standard lineup. Alternatively, take advantage of our customized program and design a base that's never been seen before.

Square metal post leg

Spyder T base

Bookcase end base

Wood post leg

Double metal square post legs

H base

Box Box File

Rectangle base