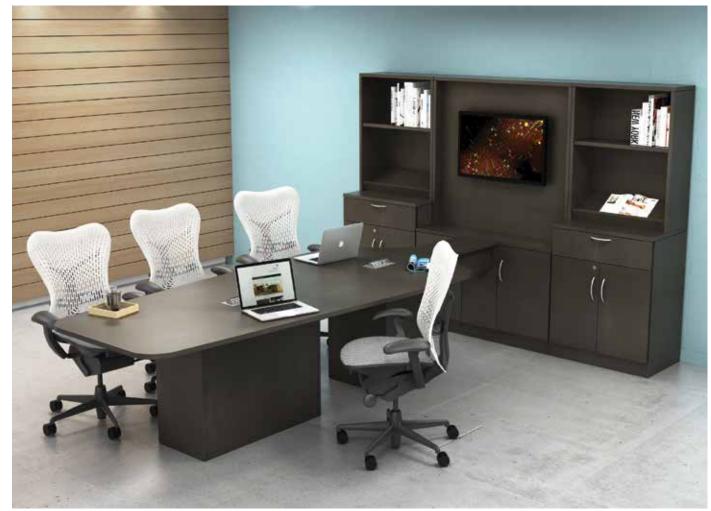

### MULTIMEDIA

Todays workplace demands the ability to collaborate with multiple audiences simultaneously. A place to present, brainstorm with co-workers and meet with clients free from distractions. All done stylishly and seamlessly in a plug-and-play environment.

Transform your boardroom into a place that truly reflects your brand's identity. Customizable tables, serving credenzas, and multi-media centres lets you welcome clients or conduct group meetings in a well appointed, skillfully designed space you will be proud to call yours.

### BOARDROOM