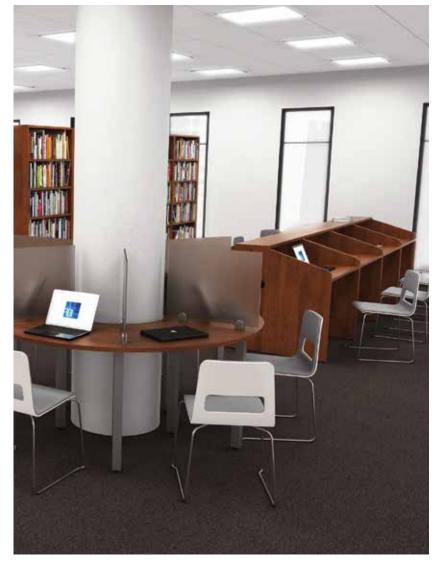

# CARRELS

The use of customized study carrels in elementary and secondary institutions is rising as individual and private work is assigned more often. Call centers, computer labs and libraries frequently demand independent areas for students and teachers to work semi-enclosed and without distraction.