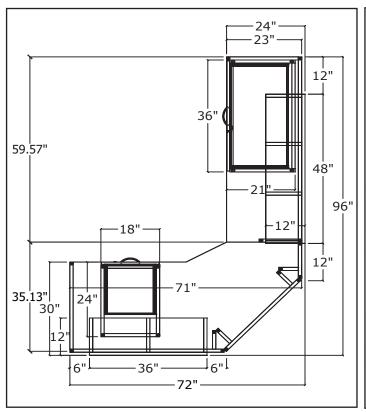

W-55-R

| ITEM | QTY | Code         | DESCRIPTION                                 | LIST    | EXT LIST |
|------|-----|--------------|---------------------------------------------|---------|----------|
| A    |     | UN3621 LF/NT | LATERAL - 36"W X 21"D X 28" H               | \$1,043 | \$1,043  |
| В    | 1   | IFFF/24/18W  | PEDESTAL - 18"W X 24"L X 28"H               | \$989   | \$989    |
| С    | 1   | W#001        | CUSTOM EXT (2) RMER - 72"W X 35.13"D X 42"H | \$1,465 | \$1,465  |
| D    | 1   | W#002        | CUSTOM GALLERY RETURN - 48"W X 24"D X 42"H  | \$1,173 | \$1,173  |
| E    | 1   | W#003        | NOTION HANG OFF - 36"W X12D X 36"H          | \$726   | \$726    |
| F    | 1   | W#004        | CUSTOM HANG OFF - 48"W X12D X 36"H          | \$785   | \$785    |
|      |     | EFFECTIVE    |                                             | TOTAL   | \$6,181  |