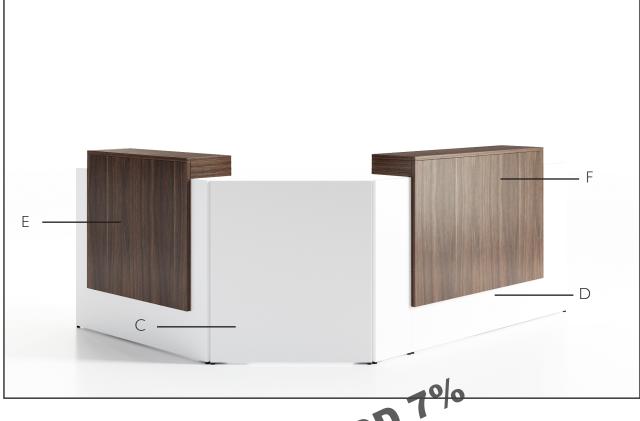

W-55-R

| ITEM | QTY | Code         | DESCRIPTION                                 | LIST    | EXT LIST |
|------|-----|--------------|---------------------------------------------|---------|----------|
| A    |     | UN3621 LF/NT | LATERAL - 36"W X 21"D X 28" H               | \$1,043 | \$1,043  |
| В    | 1   | IFFF/24/18W  | PEDESTAL - 18"W X 24"L X 28"H               | \$989   | \$989    |
| С    | 1   | W#001        | CUSTOM EXT (2) RMER - 72"W X 35.13"D X 42"H | \$1,465 | \$1,465  |
| D    | 1   | W#002        | CUSTOM GALLERY RETURN - 48"W X 24"D X 42"H  | \$1,173 | \$1,173  |
| E    | 1   | W#003        | NOTION HANG OFF - 36"W X12D X 36"H          | \$726   | \$726    |
| F    | 1   | W#004        | CUSTOM HANG OFF - 48"W X12D X 36"H          | \$785   | \$785    |
|      |     | EFFECTIVE    |                                             | TOTAL   | \$6,181  |