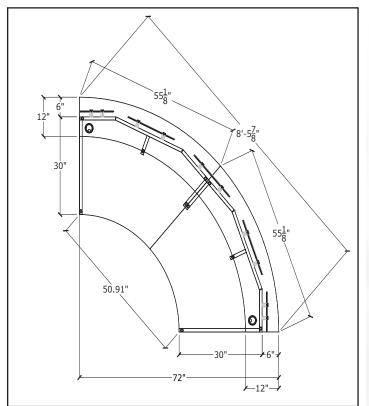

## W-36-R

| ITEM | QTY | Code  | DESCRIPTION                                   | LIST    | EXT LIST |
|------|-----|-------|-----------------------------------------------|---------|----------|
| Α    | 2   | W#001 | CUSTOM ACRYLLC 2 NEL - 35.5"W X 12"H          | \$504   | \$1,008  |
| В    | 3   | W#002 | CUSTO A TRYLIC PANEL - 35.5"W X 18"H          | \$581   | \$1,743  |
| С    | 1   | W#003 | CUPPOMTRANSACTION TOP - 55,125"W X 12"D X 1"H | \$574   | \$574    |
| D    | 1   | W#004 | CUSTOMTRANSACTIONTOP - 55.125"W X 12"D X 1"H  | \$574   | \$574    |
| Е    | 1   | W#005 | CUSTOM DESK - 55.125''W X 30''D X 43''H       | \$2,079 | \$2,079  |
| F    | 1   | W#006 | CUSTOM DESK - 55.125''W X 30''D X 43''H       | \$2,079 | \$2,079  |
|      |     | FE    |                                               | TOTAL   | \$8,057  |