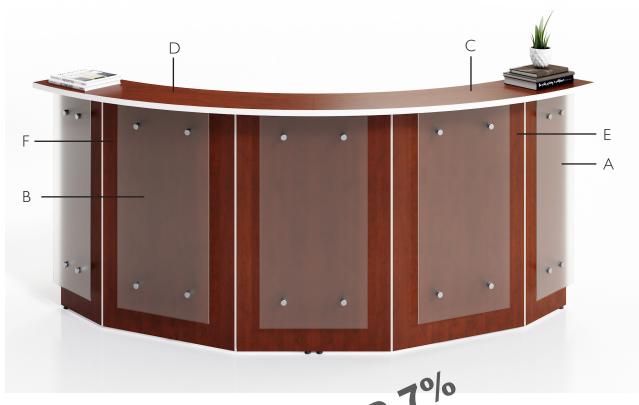

## W-36-R

| ITEM | QTY | Code  | DESCRIPTION                                   | LIST    | EXT LIST |
|------|-----|-------|-----------------------------------------------|---------|----------|
| Α    | 2   | W#001 | CUSTOM ACRYLLC 2 NEL - 35.5"W X 12"H          | \$504   | \$1,008  |
| В    | 3   | W#002 | CUSTO A TRYLIC PANEL - 35.5"W X 18"H          | \$581   | \$1,743  |
| С    | 1   | W#003 | CUPPOMTRANSACTION TOP - 55,125"W X 12"D X 1"H | \$574   | \$574    |
| D    | 1   | W#004 | CUSTOMTRANSACTIONTOP - 55.125"W X 12"D X 1"H  | \$574   | \$574    |
| Е    | 1   | W#005 | CUSTOM DESK - 55.125''W X 30''D X 43''H       | \$2,079 | \$2,079  |
| F    | 1   | W#006 | CUSTOM DESK - 55.125''W X 30''D X 43''H       | \$2,079 | \$2,079  |
|      |     | FE    |                                               | TOTAL   | \$8,057  |