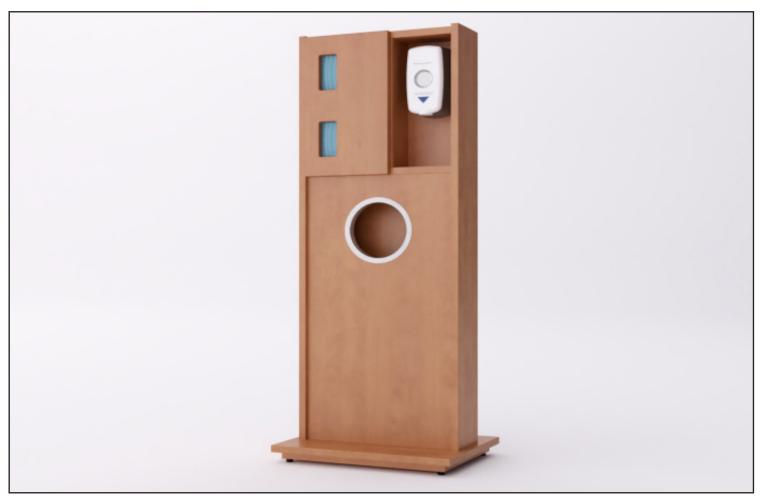

# SANITIZING STATION # 3

#### **Dimensions:**

 $22''W \times 60''H \times 7''D$ (Base: 24''Wx 18''D)

#### Material:

Thermofoil Front, Melamine Box, 6" Plastic Grommet

## Starting at:

\$1040 List

Dealer to determine and provide additional hardware needed for install.

Dealer to provide sanitizer dispenser and masks.