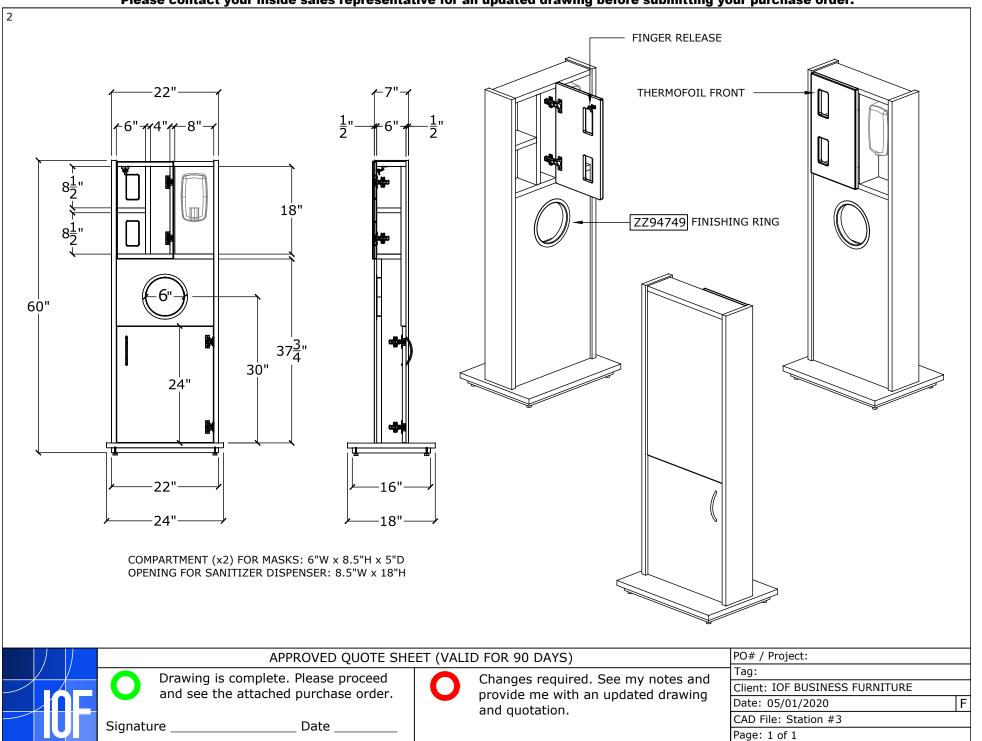

#### **Dimensions:**

 $22''W \times 60''H \times 7''D$ (Base: 24''Wx 18''D)

#### Material:

Thermofoil Front, Melamine Box, 6" Plastic Grommet

## Orders submitted with <u>ANY</u> changes to your approved drawing will not be processed. Please contact your inside sales representative for an updated drawing before submitting your purchase order.