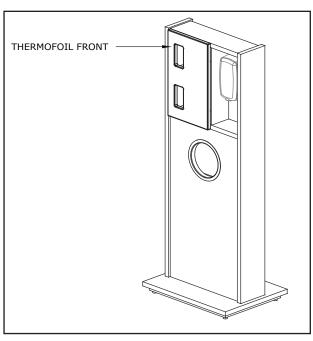

# SANITIZING STATION # 3





### Available in:

White, Black , Candlelight, Graphite Wood and Hard Rock Maple

#### **Dimensions:**

 $22''W \times 60''H \times 7''D$ (Base: 24''Wx 18''D)

#### Material:

Thermofoil Front, Melamine Box, 6" Plastic Grommet

## Starting at:

\$1040 List

Dealer to determine and provide additional hardware needed for install.

Dealer to provide sanitizer dispenser and masks.

## Orders submitted with <u>ANY</u> changes to your approved drawing will not be processed. Please contact your inside sales representative for an updated drawing before submitting your purchase order.