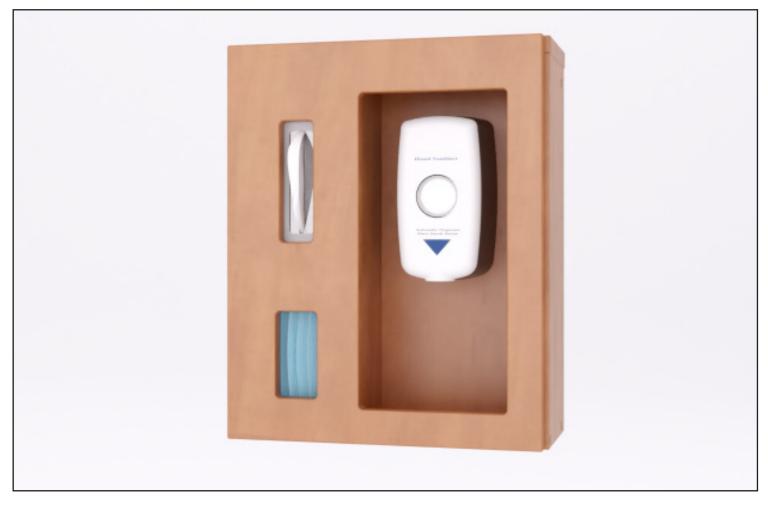

## SANITIZING STATION # 2

Available in: White, Black , Candlelight, Graphite Wood and Hard Rock Maple

> **Dimensions:** 19‴₩ × 23″H × 8″D

Material: Thermofoil Front, Melamine Box

> **Starting at:** \$450 List

Dealer to determine and provide additional hardware needed for install.

Dealer to provide sanitizer dispenser and masks.