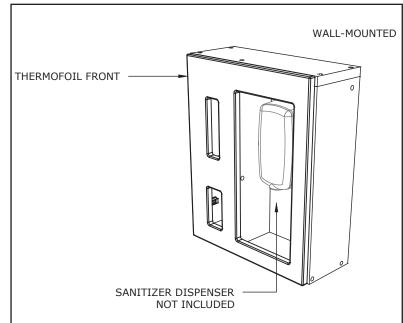

## SANITIZING STATION # 2

Available in: White, Black , Candlelight, Graphite Wood and Hard Rock Maple

> **Dimensions:** 19‴₩ × 23″H × 8″D

Material: Thermofoil Front, Melamine Box

> **Starting at:** \$450 List

Dealer to determine and provide additional hardware needed for install.

Dealer to provide sanitizer dispenser and masks.

NOTE: WALL-MOUNTED UNIT MUST BE PROFESSIONALLY INSTALLED (FOR INSTRUCTIONS PLEASE VISIT HTTP://IOFLIVE.COM/INSTRUCTIONS.HTML)

Signature

Date

provide me with an updated drawing and quotation.

| -    | , -5                        |   |
|------|-----------------------------|---|
| Tag  | 1:                          |   |
| Clie | ent: IOF BUSINESS FURNITURE |   |
| Dat  | e: 05/01/2020               | F |
| CAE  | D File: Station #2          |   |
| Pag  | e: 1 of 1                   |   |