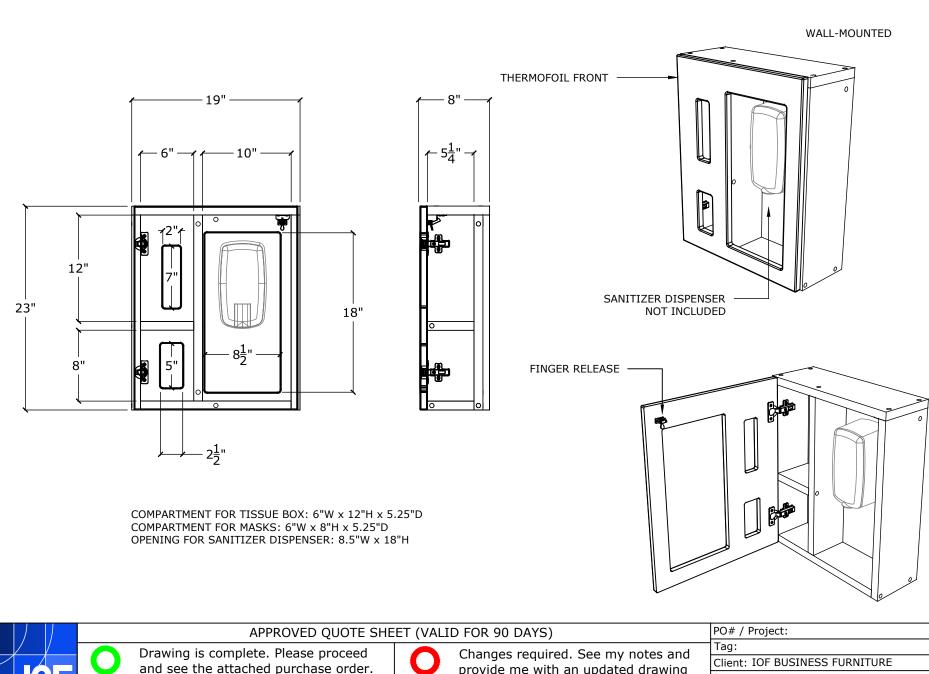

## SANITIZING STATION # 2

Available in: White, Black , Candlelight, Graphite Wood and Hard Rock Maple

> **Dimensions:** 19‴₩ × 23″H × 8″D

Material: Thermofoil Front, Melamine Box

> **Starting at:** \$450 List

Dealer to determine and provide additional hardware needed for install.

Dealer to provide sanitizer dispenser and masks.

NOTE: WALL-MOUNTED UNIT MUST BE PROFESSIONALLY INSTALLED (FOR INSTRUCTIONS PLEASE VISIT HTTP://IOFLIVE.COM/INSTRUCTIONS.HTML)

Signature

Date

provide me with an updated drawing and quotation.

| -    | , -5                        |   |
|------|-----------------------------|---|
| Tag  | 1:                          |   |
| Clie | ent: IOF BUSINESS FURNITURE |   |
| Dat  | e: 05/01/2020               | F |
| CAE  | D File: Station #2          |   |
| Pag  | e: 1 of 1                   |   |