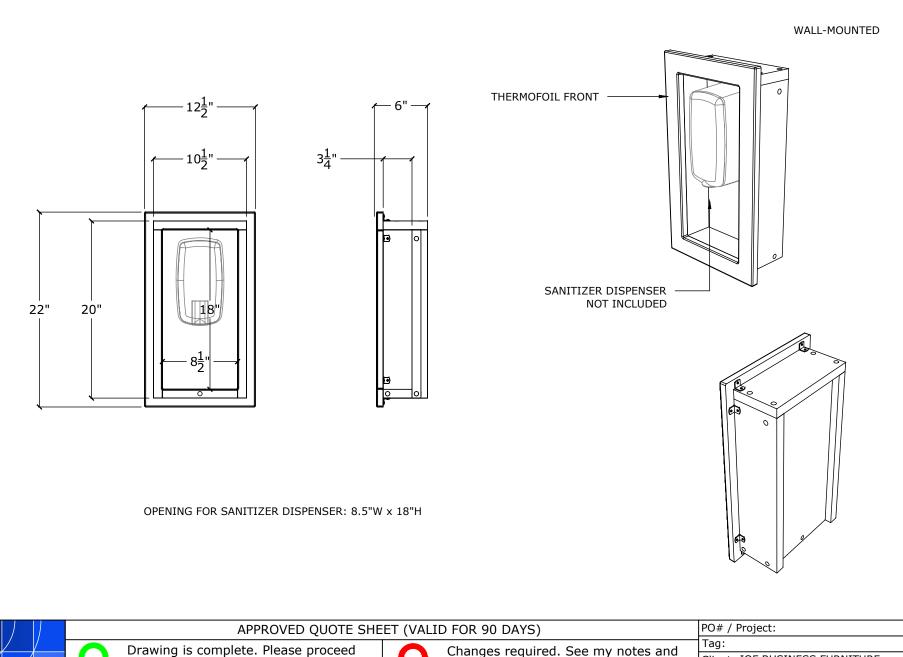

## SANITIZING STATION # I

**Available in:** White, Black , Candlelight, Graphite Wood and Hard Rock Maple

> **Internal Opening:** 8.5''W × 18''H × 3.25''D

Material: Thermofoil Front, Melamine Box

> **Starting at:** \$375 List

Dealer to determine and provide additional hardware needed for install.

Dealer to provide sanitizer dispenser.

Minimum Order: 5 pcs

NOTE: WALL-MOUNTED UNIT MUST BE PROFESSIONALLY INSTALLED (FOR INSTRUCTIONS PLEASE VISIT HTTP://IOFLIVE.COM/INSTRUCTIONS.HTML)

and see the attached purchase order.

Date

Changes required. See my notes and provide me with an updated drawing and quotation.