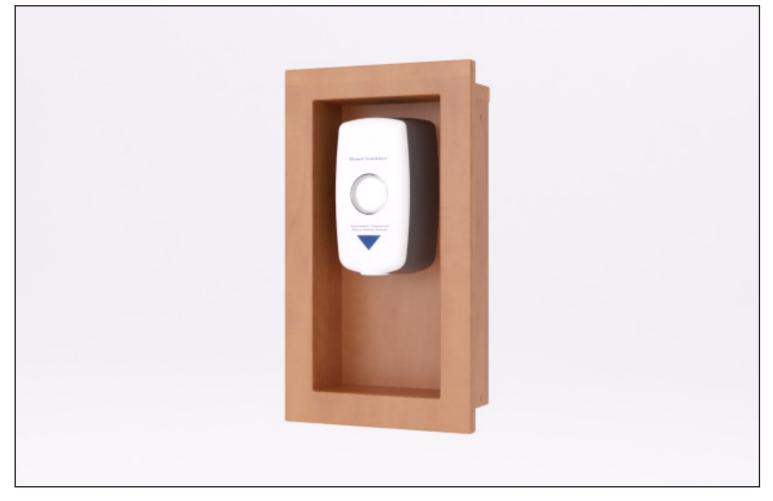

## SANITIZING STATION # I

**Available in:** White, Black , Candlelight, Graphite Wood and Hard Rock Maple

> **Internal Opening:** 8.5''W × 18''H × 3.25''D

Material: Thermofoil Front, Melamine Box

> **Starting at:** \$375 List

Dealer to determine and provide additional hardware needed for install.

Dealer to provide sanitizer dispenser.

Minimum Order: 5 pcs