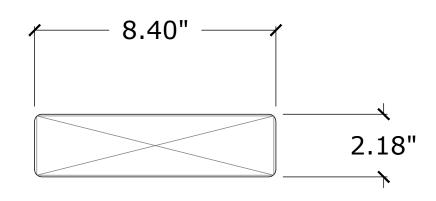

## ASTORIA





## **CUTOUT DIMENSIONS**



AMOS



### **CUTOUT DIMENSIONS**







# REFERENCE DRAWING

PO# / Project:

Tag:

Client: IOF BUSINESS FURNITURE

Date: 12/13/2023

CAD File: IOF(12132023\_1)

Page: 3 of 9

### DIABLO



## **CUTOUT DIMENSIONS**







# REFERENCE DRAWING

PO# / Project:

Tag:

Client: IOF BUSINESS FURNITURE

Date: 12/13/2023

CAD File: IOF(12132023\_1)

Page: 1 of 9

### NIAGARA



## **CUTOUT DIMENSIONS**





# IOF

## REFERENCE DRAWING

PO# / Project:

Tag:

Client: IOF BUSINESS FURNITURE

Date: 12/13/2023

CAD File: IOF(12132023\_1)

Page: 2 of 9

RIVER



### **CUTOUT DIMENSIONS**







# REFERENCE DRAWING

PO# / Project:

Tag:

Client: IOF BUSINESS FURNITURE

Date: 12/13/2023

CAD File: IOF(12132023\_1)

Page: 7 of 9

### RAVENSWOOD



### **CUTOUT DIMENSIONS**







# REFERENCE DRAWING

PO# / Project:

Tag:

Client: IOF BUSINESS FURNITURE

Date: 12/13/2023

CAD File: IOF(12132023\_1)

Page: 6 of 9

BRUCE



### **CUTOUT DIMENSION**







# REFERENCE DRAWING

PO# / Project:

Tag:

Client: IOF BUSINESS FURNITURE

Date: 12/13/2023

CAD File: IOF(12132023\_1)

Page: 4 of 9

LASALLE







REFERENCE DRAWING

PO# / Project:

Tag:

Client: IOF BUSINESS FURNITURE

Date: 12/13/2023

CAD File: