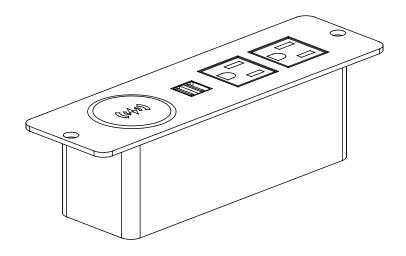

## ASTORIA





## **CUTOUT DIMENSIONS**



AMOS



### **CUTOUT DIMENSIONS**







# REFERENCE DRAWING

PO# / Project:

Tag:

Client: IOF BUSINESS FURNITURE

Date: 12/13/2023

CAD File: IOF(12132023\_1)

Page: 3 of 9

### DIABLO



## **CUTOUT DIMENSIONS**







# REFERENCE DRAWING

PO# / Project:

Tag:

Client: IOF BUSINESS FURNITURE

Date: 12/13/2023

CAD File: IOF(12132023\_1)

Page: 1 of 9

### NIAGARA



## **CUTOUT DIMENSIONS**





# IOF

## REFERENCE DRAWING

PO# / Project:

Tag:

Client: IOF BUSINESS FURNITURE

Date: 12/13/2023

CAD File: IOF(12132023\_1)

Page: 2 of 9

RIVER



### **CUTOUT DIMENSIONS**







# REFERENCE DRAWING

PO# / Project:

Tag:

Client: IOF BUSINESS FURNITURE

Date: 12/13/2023

CAD File: IOF(12132023\_1)

Page: 7 of 9

### RAVENSWOOD



### **CUTOUT DIMENSIONS**







# REFERENCE DRAWING

PO# / Project:

Tag:

Client: IOF BUSINESS FURNITURE

Date: 12/13/2023

CAD File: IOF(12132023\_1)

Page: 6 of 9

BRUCE



### **CUTOUT DIMENSION**







# REFERENCE DRAWING

PO# / Project:

Tag:

Client: IOF BUSINESS FURNITURE

Date: 12/13/2023

CAD File: IOF(12132023\_1)

Page: 4 of 9

LASALLE







REFERENCE DRAWING

PO# / Project:

Tag:

Client: IOF BUSINESS FURNITURE

Date: 12/13/2023

CAD File: IOF(12132023\_1)

Page: 8 of 9

HOOVER







REFERENCE DRAWING

PO# / Project:

Tag:

Client: IOF BUSINESS FURNITURE

Date: 12/13/2023

CAD File: IOF(1