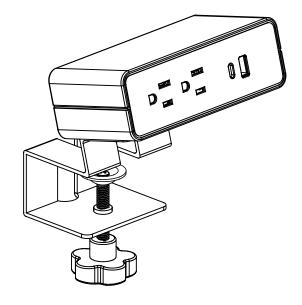

RE

Date: 12/13/2023

CAD File: IOF(12132023\_1)

Page: 1 of 9

### NIAGARA



## **CUTOUT DIMENSIONS**





# IOF

## REFERENCE DRAWING

PO# / Project:

Tag:

Client: IOF BUSINESS FURNITURE

Date: 12/13/2023

CAD File: IOF(12132023\_1)

Page: 2 of 9

RIVER



### **CUTOUT DIMENSIONS**







# REFERENCE DRAWING

PO# / Project:

Tag:

Client: IOF BUSINESS FURNITURE

Date: 12/13/2023

CAD File: IOF(12132023\_1)

Page: 7 of 9

### RAVENSWOOD



### **CUTOUT DIMENSIONS**







# REFERENCE DRAWING

PO# / Project:

Tag:

Client: IOF BUSINESS FURNITURE

Date: 12/13/2023

CAD File: IOF(12132023\_1)

Page: 6 of 9

BRUCE



### **CUTOUT DIMENSION**







# REFERENCE DRAWING

PO# / Project:

Tag:

Client: IOF BUSINESS FURNITURE

Date: 12/13/2023

CAD File: IOF(12132023\_1)

Page: 4 of 9

LASALLE







REFERENCE DRAWING

PO# / Project:

Tag:

Client: IOF BUSINESS FURNITURE

Date: 12/13/2023

CAD File: IOF(12132023\_1)

Page: 8 of 9

HOOVER







REFERENCE DRAWING

PO# / Project:

Tag:

Client: IOF BUSINESS FURNITURE

Date: 12/13/2023

CAD File: IOF(12132023\_1)

Page: 9 of 9