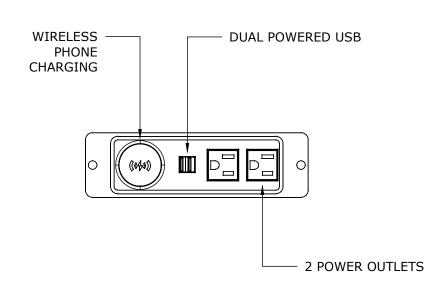

## ASTORIA





## **CUTOUT DIMENSIONS**



AMOS



### **CUTOUT DIMENSIONS**







# REFERENCE DRAWING

PO# / Project:

Tag:

Client: IOF BUSINESS FURNITURE

Date: 12/13/2023

CAD File: IOF(12132023\_1)

Page: 3 of 9

### DIABLO



## **CUTOUT DIMENSIONS**







# REFERENCE DRAWING

PO# / Project:

Tag:

Client: IOF BUSINESS FURNITURE

Date: 12/13/2023

CAD File: IOF(12132023\_1)

Page: 1 of 9

### NIAGARA



## **CUTOUT DIMENSIONS**





# IOF

## REFERENCE DRAWING

PO# / Project:

Tag:

Client: IOF BUSINESS FURNITURE

Date: 12/13/2023

CAD File: IOF(12132023\_1)

Page: 2 of 9

RIVER



### **CUTOUT DIMENSIONS**







# REFERENCE DRAWING

PO# / Project:

Tag:

Client: IOF BUSINESS FURNITURE

Date: 12/13/2023

CAD File: IOF(12132023\_1)

Page: 7 of 9

### RAVENSWOOD



### **CUTOUT DIMENSIONS**







# REFERENCE DRAWING

PO# / Project:

Tag:

Client: IOF BUSINESS FURNITURE

Date: 12/13/2023

CAD File: IOF(12132023\_1)

Page: 6 of 9

BRUCE



### **CUTOUT DIMENSION**







# REFERENCE DRAWING

PO# / Project:

Tag:

Client: IOF BUSINESS FURNITURE

Date: 12/13/2023

CAD File: IOF(12132023\_1)

Page: 4 of 9

LASALLE







REFERENCE DRAWING

PO# / Project:

Tag:

Client: IOF BUSINESS FURNITURE

Date: 12/13/2023

CAD File: IOF(12132023\_1)

Page: 8 of 9

HOOVER







REFERENCE DRAWING

PO# / Project:

Tag:

Client: IOF BUSINESS FURNITURE

Date: 12/13/2023

CAD File: IOF(12132023\_1)

Page: 9 of 9