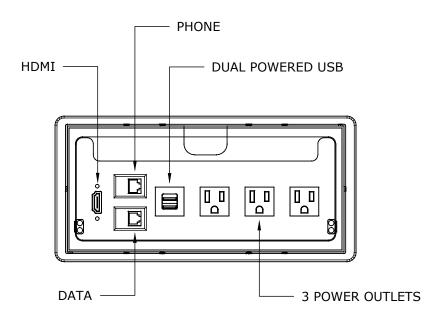

## ASTORIA





## **CUTOUT DIMENSIONS**



AMOS



### **CUTOUT DIMENSIONS**







# REFERENCE DRAWING

PO# / Project:

Tag:

Client: IOF BUSINESS FURNITURE

Date: 12/13/2023

CAD File: IOF(12132023\_1)

Page: 3 of 9

### DIABLO



## **CUTOUT DIMENSIONS**







# REFERENCE DRAWING

PO# / Project:

Tag:

Client: IOF BUSINESS FURNITURE

Date: 12/13/2023

CAD File: IOF(12132023\_1)

Page: 1 of 9

### NIAGARA



## **CUTOUT DIMENSIONS**





# IOF

## REFERENCE DRAWING

PO# / Project:

Tag:

Client: IOF BUSINESS FURNITURE

Date: 12/13/2023

CAD File: IOF(12132023\_1)

Page: 2 of 9

RIVER



### **CUTOUT DIMENSIONS**







# REFERENCE DRAWING

PO# / Project:

Tag:

Client: IOF BUSINESS FURNITURE

Date: 12/13/2023

CAD File: IOF(12132023\_1)

Page: 7 of 9

### RAVENSWOOD



### **CUTOUT DIMENSIONS**







# REFERENCE DRAWING

PO# / Project:

Tag:

Client: IOF BUSINESS FURNITURE

Date: 12/13/2023

CAD File: IOF(12132023\_1)

Page: 6 of 9

BRUCE



### **CUTOUT DIMENSION**







# REFERENCE DRAWING

PO# / Project:

Tag:

Client: IOF BUSINESS FUR