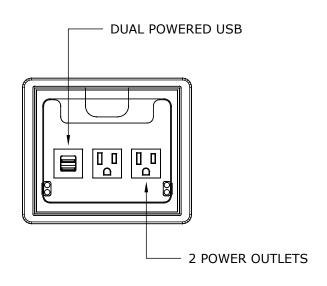

## ASTORIA





## **CUTOUT DIMENSIONS**



AMOS



### **CUTOUT DIMENSIONS**







# REFERENCE DRAWING

PO# / Project:

Tag:

Client: IOF BUSINESS FURNITURE

Date: 12/13/2023

CAD File: IOF(12132023\_1)

Page: 3 of 9

### DIABLO



## **CUTOUT DIMENSIONS**







# REFERENCE DRAWING

PO# / Project:

Tag:

Client: IOF BUSINESS FURNITURE

Date: 12/13/2023

CAD File: IOF(12132023\_1)

Page: 1 of 9

### NIAGARA



## **CUTOUT DIMENSIONS**





# IOF

## REFERENCE DRAWING

PO# / Project:

Tag:

Client: IOF BUSINESS FURNITURE

Date: 12/13/2023

CAD File: IOF(12132023\_1)

Page: 2 of 9

RIVER



### **CUTOUT DIMENSIONS**







# REFERENCE DRAWING

PO# / Project:

Tag:

Client: IOF BUSINESS FURNITURE

Date: 12/13/2023

CAD File: IOF(12132023\_1)

Page: 7 of 9

### RAVENSWOOD



### **CUTOUT DIMENSIONS**







# REFERENCE DRAWING

PO# / Project:

Tag:

Client: IOF BUSINES