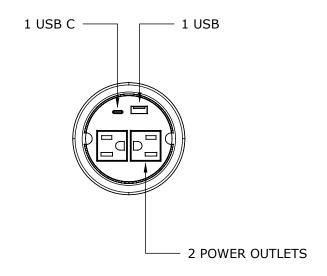

IOF(12132023\_1)

Page: 3 of 9

### DIABLO



## **CUTOUT DIMENSIONS**







# REFERENCE DRAWING

PO# / Project:

Tag:

Client: IOF BUSINESS FURNITURE

Date: 12/13/2023

CAD File: IOF(12132023\_1)

Page: 1 of 9

### NIAGARA



## **CUTOUT DIMENSIONS**





# IOF

## REFERENCE DRAWING

PO# / Project:

Tag:

Client: IOF BUSINESS FURNITURE

Date: 12/13/2023

CAD File: IOF(12132023\_1)

Page: 2 of 9

RIVER



### **CUTOUT DIMENSIONS**







# REFERENCE DRAWING

PO# / Project:

Tag:

Client: IOF BUSINESS FURNITURE

Date: 12/13/2023

CAD File: IOF(12132023\_1)

Page: 7 of 9

### RAVENSWOOD



### **CUTOUT DIMENSIONS**







# REFERENCE DRAWING

PO# / Project:

Tag:

Client: IOF BUSINESS FURNITURE

Date: 12/13/2023

CAD File: IOF(12132023\_1)

Page: 6 of 9

BRUCE



### **CUTOUT DIMENSION**







# REFERENCE DRAWING

PO# / Project:

Tag:

Client: IOF BUSINESS FURNITURE

Date: 12/13/2023

CAD File: IOF(12132023\_1)

Page: 4 of 9

LASALLE







REFERENCE DRAWING

PO# / Project:

Tag:

Client: IOF BUSINESS FURNITURE

Date: 12/13/2023

CAD File: IOF(12132023\_1)

Page: 8 of 9

HOOVER







REFERENCE DRAWING

PO# / Project:

Tag:

Client: IOF BUSINESS FURNITURE

Date: 12/13/2023

CAD File: IOF(12132023\_1)

Page: 9 of 9