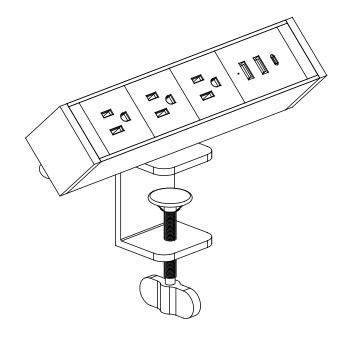

ject:

Tag:

Client: IOF BUSINESS FURNITURE

Date: 12/13/2023

CAD File: IOF(12132023\_1)

Page: 2 of 9

RIVER



### **CUTOUT DIMENSIONS**







# REFERENCE DRAWING

PO# / Project:

Tag:

Client: IOF BUSINESS FURNITURE

Date: 12/13/2023

CAD File: IOF(12132023\_1)

Page: 7 of 9

### RAVENSWOOD



### **CUTOUT DIMENSIONS**







# REFERENCE DRAWING

PO# / Project:

Tag:

Client: IOF BUSINESS FURNITURE

Date: 12/13/2023

CAD File: IOF(12132023\_1)

Page: 6 of 9

BRUCE



### **CUTOUT DIMENSION**







# REFERENCE DRAWING

PO# / Project:

Tag:

Client: IOF BUSINESS FURNITURE

Date: 12/13/2023

CAD File: IOF(12132023\_1)

Page: 4 of 9

LASALLE







REFERENCE DRAWING

PO# / Project:

Tag:

Client: IOF BUSINESS FURNITURE

Date: 12/13/2023

CAD File: IOF(12132023\_1)

Page: 8 of 9

HOOVER







REFERENCE DRAWING

PO# / Project:

Tag:

Client: IOF BUSINESS FURNITURE

Date: 12/13/2023

CAD File: IOF(12132023\_1)

Page: 9 of 9