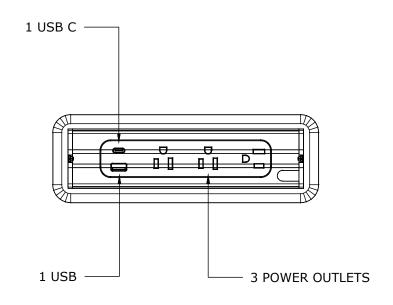

## ASTORIA





## **CUTOUT DIMENSIONS**



AMOS



### **CUTOUT DIMENSIONS**







# REFERENCE DRAWING

PO# / Project:

Tag:

Client: IOF BUSINESS FURNITURE

Date: 12/13/2023

CAD File: IOF(12132023\_1)

Page: 3 of 9

### DIABLO



## **CUTOUT DIMENSIONS**







# REFERENCE DRAWING

PO# / Project:

Tag:

Client: IOF BUSINESS FURNITURE

Date: 12/13/2023

CAD File: IOF(12132023\_1)

Page: 1 of 9

### NIAGARA



## **CUTOUT DIMENSIONS**





# IOF

## REFERENCE DRAWING

PO# / Project:

Tag:

Client: IOF BUSINESS FURNITURE

Date: 12/13/2023

CAD File: IOF(12132023\_1)

Page: 2 of 9

RIVER



### **CUTOUT DIMENSIONS**







# REFERENCE DRAWING

PO# / Project:

Tag:

Client: IOF BUSINESS FURNITURE

Date: 12/13/2023

CAD File: IOF(12132023\_1)

Page: 7 of 9

### RAVENSWOOD



### **CUTOUT DIMENSIONS**







# REFERENCE DRAWING

PO# / Project:

Tag:

Client: IOF BUSINESS FURNITURE

Date: 12/13/2023

CAD File: IOF(12132023\_1)

Page: 6 of 9

BRUCE



### **CUTOUT DIMENSION**







# REFERENCE DRAWING

PO# / Project:

Tag:

Client: IOF BUSINESS FURNITURE

Date: 12/13/2023

CAD File: IOF(12132023\_1)

Page: 4 of 9

LASALLE







REFERENCE DRAWING

PO# / Project:

Tag:

Client: IOF BUSINESS FURNITURE

Date: 12/13/2023

CAD File