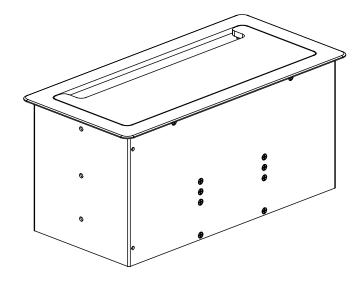

## ASTORIA





## **CUTOUT DIMENSIONS**



AMOS



### **CUTOUT DIMENSIONS**







# REFERENCE DRAWING

PO# / Project:

Tag:

Client: IOF BUSINESS FURNITURE

Date: 12/13/2023

CAD File: IOF(12132023\_1)

Page: 3 of 9

### DIABLO



## **CUTOUT DIMENSIONS**







# REFERENCE DRAWING

PO# / Project:

Tag:

Client: IOF BUSINESS FURNITURE

Date: 12/13/2023

CAD File: IOF(12132023\_1)

Page: 1 of 9

### NIAGARA



## **CUTOUT DIMENSIONS**





# IOF

## REFERENCE DRAWING

PO# / Project:

Tag:

Client: IOF BUSINESS FURNITURE

Date: 12/13/2023

CAD File: IOF(12132023\_1)

Page: 2 of 9

RIVER



### **CUTOUT DIMENSIONS**







# REFERENCE DRAWING

PO# / Project:

Tag:

Client: IOF BUSINESS FURNITURE

Date: 12/13/2023

CAD File: IOF(12132023\_1)

Page: 7 of 9

### RAVENSWOOD



### **CUTOUT DIMENSIONS**







# REFERENCE DRAWING

PO# / Project:

Tag:

Client: IOF BUSINESS FURNITURE

Date: 12/13/2023

CAD File: IOF(12132023\_1)

Page: 6 of 9

BRUCE



### **CUTOUT DIMENSION**







# REFERENCE DRAWING

PO# / Project:

Ta