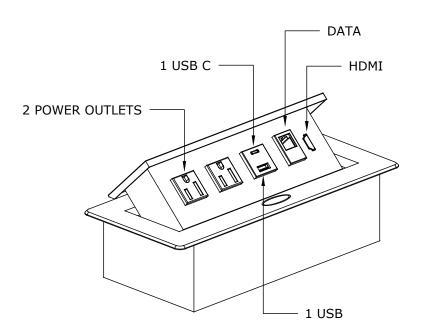

## ASTORIA





## **CUTOUT DIMENSIONS**



AMOS



### **CUTOUT DIMENSIONS**







# REFERENCE DRAWING

PO# / Project:

Tag:

Client: IOF BUSINESS FURNITURE

Date: 12/13/2023

CAD File: IOF(12132023\_1)

Page: 3 of 9

### DIABLO



## **CUTOUT DIMENSIONS**







# REFERENCE DRAWING

PO# / Project:

Tag:

Client: IOF BUSINESS FURNITURE

Date: 12/13/2023

CAD File: IOF(12132023\_1)

Page: 1 of 9

### NIAGARA



## **CUTOUT DIMENSIONS**





# IOF

## REFERENCE DRAWING

PO# / Project:

Tag:

Client: IOF BUSINESS FURNITURE

Date: 12/13/2023

CAD File: IOF(12132023\_1)

Page: 2 of 9

RIVER



### **CUTOUT DIMENSIONS**







# REFERENCE DRAWING

PO# / Project:

Tag:

Client: IOF BUSINESS FURNITURE

Date: 12/13/2023

CAD File: IOF(12132023\_1)

Page: 7 of 9

### RAVENSWOOD



### **CUTOUT DIMENSIONS**