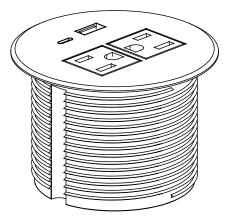

### DIABLO

## **CUTOUT DIMENSIONS**

# REFERENCE DRAWING

PO# / Project:

Tag:

Client: IOF BUSINESS FURNITURE

Date: 12/13/2023

CAD File: IOF(12132023\_1)

Page: 1 of 9