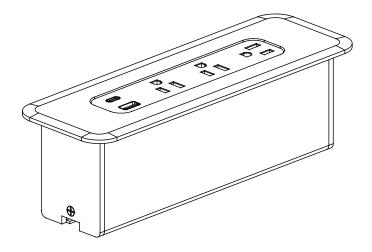

## ASTORIA





## **CUTOUT DIMENSIONS**



AMOS



### **CUTOUT DIMENSIONS**







# REFERENCE DRAWING

PO# / Project:

Tag:

Client: IOF BUSINESS FURNITURE

Date: 12/13/2023

CAD File: IOF(12132023\_1)

Page: 3 of 9

### DIABLO



## **CUTOUT DIMENSIONS**







# REFERENCE DRAWING

PO# / Project:

Tag:

Client: IOF BUSINESS FURNITURE

Date: 12/13/2023

CAD File: IOF(12132023\_1)

Page: 1 of 9

### NIAGARA



## **CUTOUT DIMENSIONS**





# IOF

## REFERENCE DRAWING

PO# / Project:

Tag:

Client: IOF BUSINESS FURNITURE

Date: 12/13/2023

CAD File: IOF(12132023\_1)

Page: 2 of 9

RIVER



### **CUTOUT DIMENSIONS**







# REFERENCE DRAWING

PO# / Project:

Tag:

Client: IOF BUSINESS FURNITURE

Date: 12/13/2023

CAD File: IOF(12132023\_1)

Page: 7 of 9

### RAVENSWOOD



### **CUTOUT DIMENSIONS**







# REFERENCE DRAWING

PO# / Project:

Tag:

Client: IOF BUSINESS FURNITURE

Date: 12/13/2023

CAD File: IOF(12132023\_1)

Page: 6 of 9

BRUCE



### **CUTOUT DIMENSION**







# REFERENCE DRAWING

PO# / Project:

Tag:

Client: IOF BUSINESS FURNITURE

Date: 12/13/2023

CAD File: IOF(12132023\_1)

Page: 4 of 9

LASALLE







REFERENCE DRAWING

PO# / Project:

Tag:

Client: IOF BUSINESS FURNITURE