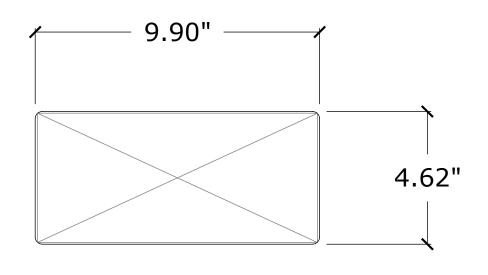

## ASTORIA





## **CUTOUT DIMENSIONS**



AMOS



### **CUTOUT DIMENSIONS**







# REFERENCE DRAWING

PO# / Project:

Tag:

Client: IOF BUSINESS FURNITURE

Date: 12/13/2023

CAD File: IOF(12132023\_1)

Page: 3 of 9

### DIABLO



## **CUTOUT DIMENSIONS**







# REFERENCE DRAWING

PO# / Project:

Tag:

Client: IOF BUSINESS FURNITURE

Date: 12/13/2023

CAD File: IOF(12132023\_1)

Page: 1 of 9

### NIAGARA



## **CUTOUT DIMENSIONS**





# IOF

## REFERENCE DRAWING

PO# / Project:

Tag:

Client: IOF BUSINESS FURNITURE

Date: 12/13/2023

CAD File: IOF(12132023\_1)

Page: 2 of 9

RIVER



### **CUTOUT DIMENSIONS**







# REFERENCE DRAWING

PO# / Project:

Tag:

Client: IOF BUSINESS FURNITURE

Date: 12/13/2023

CAD File: IOF(12132023\_1)

Page: 7 of 9

### RAVENSWOOD



### **CUTOUT DIMENSIONS**







# REFERENCE DRAWING

PO# / Project:

Tag:

Client: IOF BUSINESS FURNITURE

Date: 12/13/2023

CAD File: IOF(12132023\_1)

Page: 6 of 9

BRUCE



### **CUTOUT DIMENSION**







# REFERENCE DRAWING

PO# / Project:

Tag:

Client: IOF BUSINESS FURNI