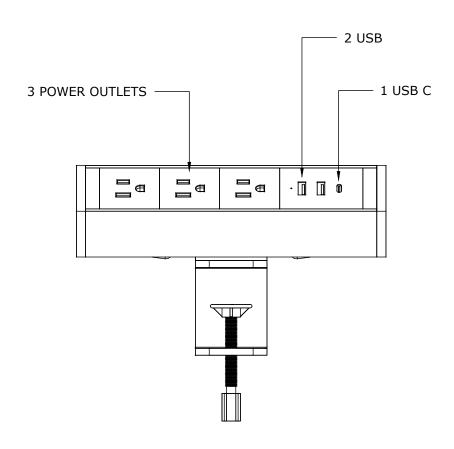

ct:

Tag:

Client: IOF BUSINESS FURNITURE

Date: 12/13/2023

CAD File: IOF(12132023\_1)

Page: 2 of 9

RIVER



### **CUTOUT DIMENSIONS**







# REFERENCE DRAWING

PO# / Project:

Tag:

Client: IOF BUSINESS FURNITURE

Date: 12/13/2023

CAD File: IOF(12132023\_1)

Page: 7 of 9

### RAVENSWOOD



### **CUTOUT DIMENSIONS**







# REFERENCE DRAWING

PO# / Project:

Tag:

Client: IOF BUSINESS FURNITURE

Date: 12/13/2023

CAD File: IOF(12132023\_1)

Page: 6 of 9

BRUCE



### **CUTOUT DIMENSION**







# REFERENCE DRAWING

PO# / Project:

Tag:

Client: IOF BUSINESS FURNITURE

Date: 12/13/2023

CAD File: IOF(12132023\_1)

Page: 4 of 9

LASALLE







REFERENCE DRAWING

PO# / Project:

Tag:

Client: IOF BUSINESS FURNITURE

Date: 12/13/2023

CAD File: IOF(12132023\_1)

Page: 8 of 9

HOOVER







REFERENCE DRAWING

PO# / Project:

Tag:

Client: IOF BUSINESS FURNITURE

Date: 12/13/2023

CAD File: IOF(12132023\_1)

Page: 9 of 9