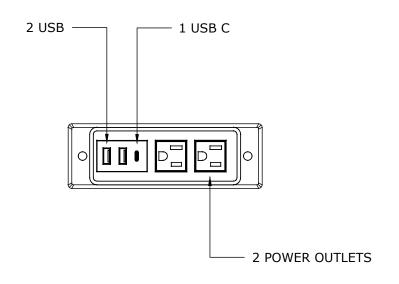

## **CUTOUT DIMENSIONS**



AMOS



### **CUTOUT DIMENSIONS**







# REFERENCE DRAWING

PO# / Project:

Tag:

Client: IOF BUSINESS FURNITURE

Date: 12/13/2023

CAD File: IOF(12132023\_1)

Page: 3 of 9

### DIABLO



## **CUTOUT DIMENSIONS**







# REFERENCE DRAWING

PO# / Project:

Tag:

Client: IOF BUSINESS FURNITURE

Date: 12/13/2023

CAD File: IOF(12132023\_1)

Page: 1 of 9

### NIAGARA



## **CUTOUT DIMENSIONS**





# IOF

## REFERENCE DRAWING

PO# / Project:

Tag:

Client: IOF BUSINESS FURNITURE

Date: 12/13/2023

CAD File: IOF(12132023\_1)

Page: 2 of 9

RIVER



### **CUTOUT DIMENSIONS**







# REFERENCE DRAWING

PO# / Project:

Tag:

Client: IOF BUSINESS FURNITURE

Date: 12/13/2023

CAD File: IOF(12132023\_1)

Page: 7 of 9

### RAVENSWOOD



### **CUTOUT DIMENSIONS**







# REFERENCE DRAWING

PO# / Project:

Tag:

Client: IOF BUSINESS FURNITURE

Date: 12/13/2023

CAD File: IOF(12132023\_1)

Page: 6 of 9

BRUCE



### **CUTOUT DIMENSION**







# REFERENCE DRAWING

PO# / Project:

Tag:

Client: IOF BUSINESS FURNITURE

Date: 12/13/2023

CAD File: IOF(12132023\_1)

Page: 4 of 9

LASALLE







REFERENCE DRAWING

PO# / Project:

Tag:

Client: IOF BUSINESS FURNITURE

Date: 12/13/2023

CAD File: IOF(12132023\_1)

Page: 8 of 9

HOOVER







REFERENCE DRAWING

PO# / Project:

Tag:

Client: IOF BUSINESS FURNITURE

Date: 12/13/2023

CAD File: IOF(12132023\_1)

Page: 9 of 9