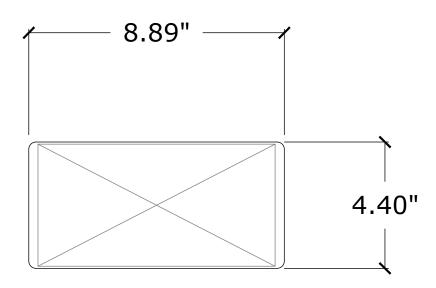

## ASTORIA





## **CUTOUT DIMENSIONS**



AMOS



### **CUTOUT DIMENSIONS**







# REFERENCE DRAWING

PO# / Project:

Tag:

Client: IOF BUSINESS FURNITURE

Date: 12/13/2023

CAD File: IOF(12132023\_1)

Page: 3 of 9

### DIABLO



## **CUTOUT DIMENSIONS**







# REFERENCE DRAWING

PO# / Project:

Tag:

Client: IOF BUSINESS FURNITURE

Date: 12/13/2023

CAD File: IOF(12132023\_1)

Page: 1 of 9

### NIAGARA



## **CUTOUT DIMENSIONS**





# IOF

## REFERENCE DRAWING

PO# / Project:

Tag:

Client: IOF BUSINESS FURNITURE

Date: 12/13/2023

CAD File: IOF(12132023\_1)

Page: 2 of 9

RIVER



### **CUTOUT DIMENSIONS**







# REFERENCE DRAWING

PO# / Project:

Tag:

Client: IOF BUSINESS FURNITURE

Date: 12/13/2023

CAD File: IOF(12132023\_1)

Page: 7 of 9

### RAVENSWOOD



### **CUTOUT DIMENSIONS**







# REFERENCE DRAWING

PO#