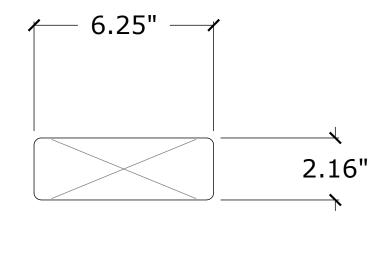

## ASTORIA





## **CUTOUT DIMENSIONS**



AMOS



### **CUTOUT DIMENSIONS**







# REFERENCE DRAWING

PO# / Project:

Tag:

Client: IOF BUSINESS FURNITURE

Date: 12/13/2023

CAD File: IOF(12132023\_1)

Page: 3 of 9

### DIABLO



## **CUTOUT DIMENSIONS**







# REFERENCE DRAWING

PO# / Project:

Tag:

Client: IOF BUSINESS FURNITURE

Date: 12/13/2023

CAD File: IOF(12132023\_1)

Page: 1 of 9

### NIAGARA



## **CUTOUT DIMENSIONS**





# IOF

## REFERENCE DRAWING

PO# / Project:

Tag:

Client: IOF BUSINESS FURNITURE

Date: 12/13/2023

CAD File: IOF(12132023\_1)

Page: 2 of 9

RIVER



### **CUTOUT DIMENSIONS**







# REFERENCE DRAWING

PO# / Project:

Tag:

Client: IOF BUSINESS FURNITURE

Date: 12/13/2023

CAD File: IOF(12132023\_1)

Page: 7 of 9

### RAVENSWOOD



### **CUTOUT DIMENSIONS**







# REFERENCE DRAWING

PO# / Project:

Tag:

Client: IOF BUSINESS FURNITURE

Date: 12/13/2023

CAD File: IOF(12132023\_1)

Page: 6 of 9

BRUCE



### **CUTOUT DIMENSION**







# REFERENCE DRAWING

PO# / Project:

Tag:

Client: IOF BUSINESS FURNITURE

Date: 12/13/2023

CAD File: IOF(12132023\_1)

Page: 4 of 9

LASALLE







REFERENCE DRAWING

PO# / Project:

Tag:

Client: IOF BUSINESS FURNITURE

Date: 12/13/2023

CAD File: IOF(12132023\_1)

Page: 8 of 9

HOOVER







REFERENCE DRAWING

PO# / Project:

Tag:

Client: IOF BUSINESS FURNITURE

Date: 12/13/2023

CAD File: IOF(12132023\_1)

Page: 9 of 9