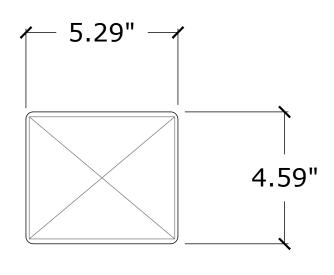

## ASTORIA





## **CUTOUT DIMENSIONS**



AMOS



### **CUTOUT DIMENSIONS**







# REFERENCE DRAWING

PO# / Project:

Tag:

Client: IOF BUSINESS FURNITURE

Date: 12/13/2023

CAD File: IOF(12132023\_1)

Page: 3 of 9

### DIABLO



## **CUTOUT DIMENSIONS**







# REFERENCE DRAWING

PO# / Project:

Tag:

Client: IOF BUSINESS FURNITURE

Date: 12/13/2023

CAD File: IOF(12132023\_1)

Page: 1 of 9

### NIAGARA



## **CUTOUT DIMENSIONS**





# IOF

## REFERENCE DRAWING

PO# / Project:

Tag:

Client: IOF BUSINESS FURNITURE

Date: 12/13/2023

CAD File: IOF(12132023\_1)

Page: 2 of 9

RIVER



### **CUTOUT DIMENSIONS**







# REFERENCE DRAWING

PO# / Project:

Tag:

Client: IOF BUSINESS FURNITURE

Date: 12/13/2023

CAD File: IOF(12132023\_1)

Page: 7 of 9

### RAVENSWOOD



### **CUTOUT DIMENSIONS**







# REFERENCE DRAWING

PO# / Project:

Tag:

Client: IOF BUSINESS