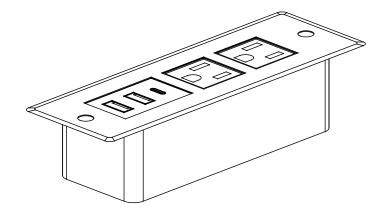

## ASTORIA





## **CUTOUT DIMENSIONS**



AMOS



### **CUTOUT DIMENSIONS**







# REFERENCE DRAWING

PO# / Project:

Tag:

Client: IOF BUSINESS FURNITURE

Date: 12/13/2023

CAD File: IOF(12132023\_1)

Page: 3 of 9

### DIABLO



## **CUTOUT DIMENSIONS**







# REFERENCE DRAWING

PO# / Project:

Tag:

Client: IOF BUSINESS FURNITURE

Date: 12/13/2023

CAD File: IOF(12132023\_1)

Page: 1 of 9

### NIAGARA



## **CUTOUT DIMENSIONS**





# IOF

## REFERENCE DRAWING

PO# / Project:

Tag:

Client: IOF BUSINESS FURNITURE

Date: 12/13/2023

CAD File: IOF(12132023\_1)

Page: 2 of 9

RIVER



### **CUTOUT DIMENSIONS**







# REFERENCE DRAWING

PO# / Project:

Tag:

Client: IOF BUSINESS FURNITURE

Date: 12/13/2023

CAD File: IOF(12132023\_1)

Page: 7 of 9

### RAVENSWOOD



### **CUTOUT DIMENSIONS**







# REFERENCE DRAWING

PO# / Project:

Tag:

Client: IOF BUSINESS FURNITURE

Date: 12/13/2023

CAD File: IOF(12132023\_1)

Page: 6 of 9

BRUCE



### **CUTOUT DIMENSION**







# REFERENCE DRAWING

PO# / Project:

Tag:

Client: IOF BUSINESS FURNITURE

Date: 12/13/2023

CAD File: IOF(12132023\_1)

Page: 4 of 9

LASALLE







REFERENCE DRAWING

PO# / Project:

Tag:

Client: IOF BUSINESS FURNITURE

Date: 12/13/2023

CAD File: IOF(12132023\_1)

Page: 8 of 9

HOOVER







REFERENCE DRAWING

PO# / Project:

Tag:

Client: IOF BUSINESS FURNITURE

Date: 12/13/2023

CAD File: IOF(12132023\_1)

Page: 9 of 9