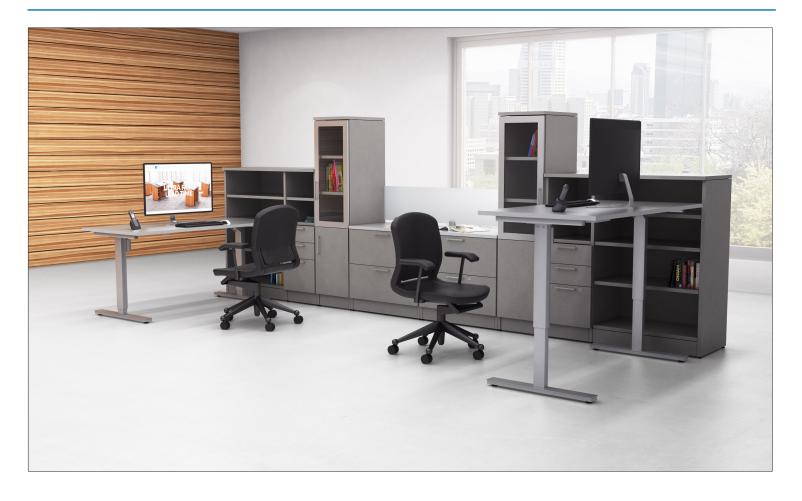

## HA#0008

| 2 | IHA7230TD/2        | HEIGHT ADJUSTABLE DESK          | \$1,650 | \$3,300 |
|---|--------------------|---------------------------------|---------|---------|
| 1 | UN1666SC/SCGD/L/24 | STORAGE                         | \$ ,775 | \$1,775 |
| 1 | UN1666SC/SCGD/R/24 | STORAGE                         | \$1,775 | \$1,775 |
| 1 | SUN6024/LF/LF      | STORAGE CREDENZA                | \$1,951 | \$1,951 |
| 1 | HA#008             | CUSTOM STORAGE (46"Wx24"Dx54"H) | \$2,917 | \$2,917 |
| 1 | HA#009             | CUSTOM STORAGE (46"Wx24"Dx54"H) | \$2,917 | \$2,917 |
|   | SUN6024/LF/LF      |                                 |         |         |
|   |                    | JANUA I                         |         |         |