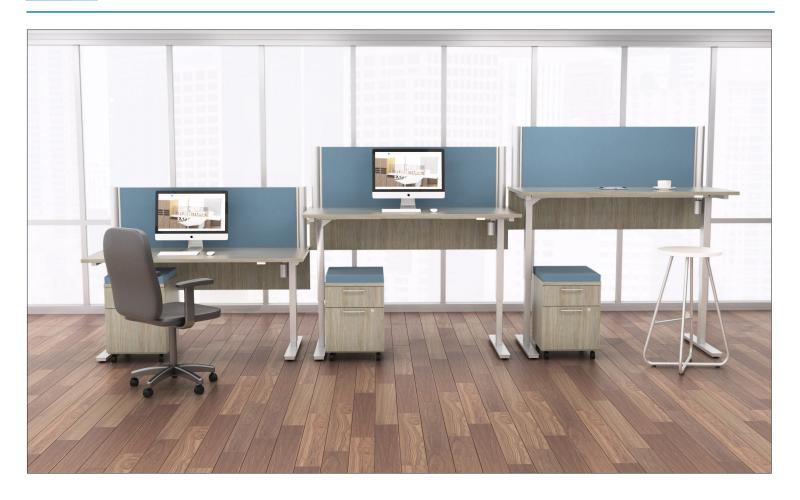

## HA#0005

| 3 | IHA7230TD/2           | HEIGHT ADJUSTABLE DESK              | \$1,650 | \$4,950 |
|---|-----------------------|-------------------------------------|---------|---------|
| 3 | HANGING MODESTY 72X12 | HANGING MODESTY                     | \$ 66   | \$498   |
| 6 | POST18/S              | 18" POST                            | \$224   | \$1,344 |
| 3 | LP7218                | LAMINATE PANEL                      | \$309   | \$927   |
| 3 | XTB64.5/18            | TACKBOARD                           | \$405   | \$1,215 |
| 3 | IBFM/21               | TACKBOARD  MOBILE PED  SEAT CUSHION | \$764   | \$2,292 |
| 3 | 16SEAT/21             | SEAT CUSHION                        | \$297   | \$891   |
|   |                       | NUA                                 |         |         |
|   | -67                   | MOBILE PED  SEAT CUSHION            |         |         |