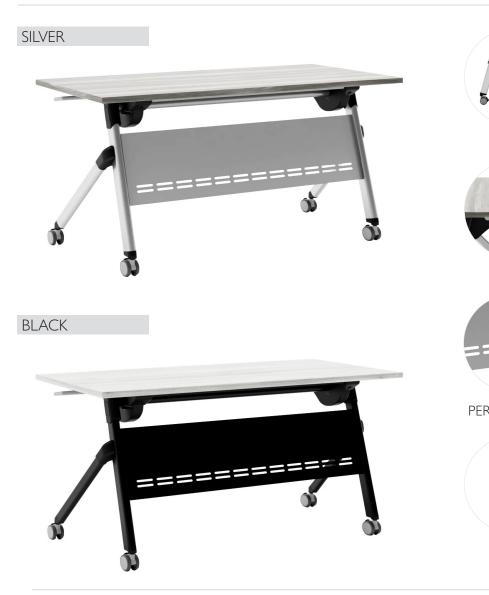

STEEL FRAME

58" Flipper to Flipper

29" High with top

Used With 60"- 72" Models

Custom sizes between 60"-72" will recieve this base.

Please contact sales for more details

| SILVER        |         |
|---------------|---------|
|               | 1" LIST |
| UN4824/FLIP/S | \$920   |
| UN5424/FLIP/S | \$925   |
| UN6024/FLIP/S | \$925   |
| UN6624/FLIP/S | \$991   |
| UN7224/FLIP/S | \$1,007 |
| UN5430/FLIP/S | \$925   |
| UN6030/FLIP/S | \$991   |
| UN6630/FLIP/S | \$1,007 |
| UN7230/FLIP/S | \$1,097 |

## BLACK

| DLACK         | 1" LIST |
|---------------|---------|
| UN4824/FLIP/B | \$920   |
| UN5424/FLIP/B | \$925   |
| UN6024/FLIP/B | \$925   |
| UN6624/FLIP/B | \$991   |
| UN7224/FLIP/B | \$1,007 |
| UN5430/FLIP/B | \$925   |
| UN6030/FLIP/B | \$991   |
| UN6630/FLIP/B | \$1,007 |
| UN7230/FLIP/B | \$1,097 |