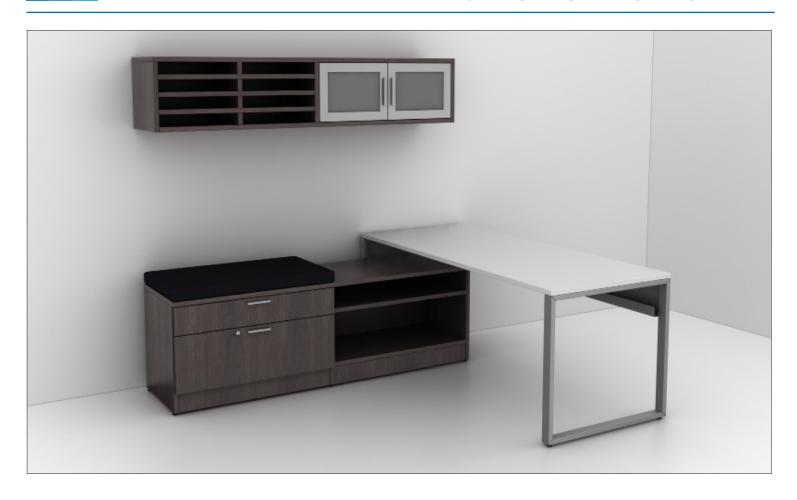

## Typical #B2015-32

| I                                                                                                                                                          | REOL/3072/MB          | DESK           | \$1,259 | \$954   |
|------------------------------------------------------------------------------------------------------------------------------------------------------------|-----------------------|----------------|---------|---------|
|                                                                                                                                                            | UN7220D/OP/LF/BB/L/23 | MIXED CREDENZA | \$ 469  | \$1,469 |
| 1                                                                                                                                                          | 36SEAT                | CUSHION        | \$396   | \$396   |
| I                                                                                                                                                          | DS#027                | CUSTOM HUTCH   | \$1,609 | \$1,609 |
| UN7220D/OP/LF/BB/L/23   MIXED CREDENZA   \$ 1469   \$1,469     36SEAT   CUSHION   \$396   \$396     DS#027   CUSTOM HUTCH   \$ 1,609   \$1,609     \$4,428 |                       |                |         |         |