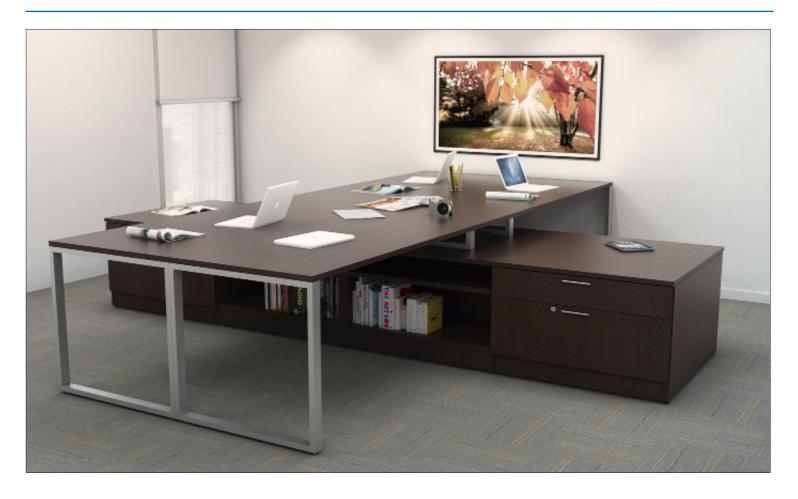

## Typical #B2015-17

| 2                                                                                                                          | UN7220D/OP/LF/BB/L/23 | CREDENZA      | \$1,259 | \$2,518 |
|----------------------------------------------------------------------------------------------------------------------------|-----------------------|---------------|---------|---------|
| 2                                                                                                                          | UN7220D/OP/LF/BB/R/23 | CREDENZA      | \$1259  | \$2,518 |
| 4                                                                                                                          | UN7224ER/OL           | O LEG RUN OFF | \$875   | \$3,500 |
| 4                                                                                                                          | METALRISER            | RISER         | \$175   | \$700   |
| 2 UN7220D/OP/LF/BB/R/23 CREDENZA \$ 2,518   4 UN7224ER/OL O LEG RUN OFF \$875 \$3,500   4 METALRISER \$175 \$700   \$9,236 |                       |               |         |         |