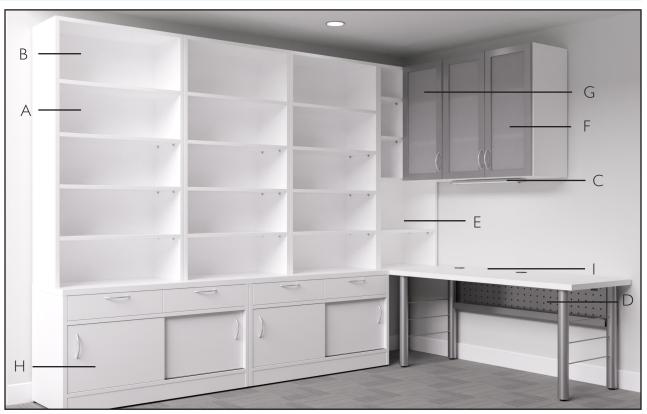

## TYPICAL #W-072

| ITEM | QTY | Code                      | DESCRIPTION                                   | LIST    | EXT LIST |
|------|-----|---------------------------|-----------------------------------------------|---------|----------|
| A    | 3   | SUN31HUT/BC/50H/14D/NG    | BOOKCASE HUTCH - 31"W X 14"D 30"H             | \$795   | \$2,385  |
| В    | 3   | SUN31HUT/RH/15H/14D/NG    | RISER HUTCH - 31"W X 14"D >>> H               | \$631   | \$1,893  |
| С    |     | TL24                      | TASK LIGHT - 24"W                             | \$258   | \$258    |
| D    |     | BASE ONLY FOR MB6024TD/ST | H LEG BASE ON L. 60"W X 24"D X 28"H           | \$1,072 | \$1,072  |
| Е    |     | W#001                     | CUSTO 1 B DOKCASE HUTCH - 24"W X 14"D X 65"H  | \$1,481 | \$1,481  |
| F    |     | W#002                     | CUSS M GLASS DOOR HUTCH - 30"W X 15"D X 37"H  | \$1,837 | \$1,837  |
| G    |     | W#003                     | CUSTOM GLASS DOOR HUTCH - 16"W X 15"D X 37"H  | \$1,246 | \$1,246  |
| Н    | 2   | W#004                     | CUSTOM CREDENZA - 46.5''W X 18.5''D X 29.5''H | \$2,071 | \$4,142  |
|      |     | W#005                     | CUSTOMTOP - 78''W X 24''D X 1.5"H             | \$522   | \$522    |
| J    | 2   | POST/RD                   | ROUND POST LEGS (NOT VISIBLE)                 | \$125   | \$250    |
|      |     | LEE                       |                                               | TOTAL   | \$15,086 |