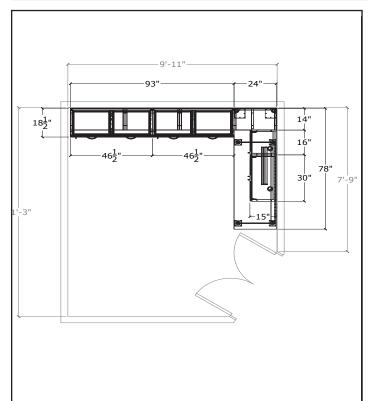

## TYPICAL #W-072

| ITEM | QTY | Code                      | DESCRIPTION                                   | LIST    | EXT LIST |
|------|-----|---------------------------|-----------------------------------------------|---------|----------|
| A    | 3   | SUN31HUT/BC/50H/14D/NG    | BOOKCASE HUTCH - 31"W X 14"D 30"H             | \$795   | \$2,385  |
| В    | 3   | SUN31HUT/RH/15H/14D/NG    | RISER HUTCH - 31"W X 14"D >>> H               | \$631   | \$1,893  |
| С    |     | TL24                      | TASK LIGHT - 24"W                             | \$258   | \$258    |
| D    |     | BASE ONLY FOR MB6024TD/ST | H LEG BASE ON L. 60"W X 24"D X 28"H           | \$1,072 | \$1,072  |
| Е    |     | W#001                     | CUSTO 1 B DOKCASE HUTCH - 24"W X 14"D X 65"H  | \$1,481 | \$1,481  |
| F    |     | W#002                     | CUSS M GLASS DOOR HUTCH - 30"W X 15"D X 37"H  | \$1,837 | \$1,837  |
| G    |     | W#003                     | CUSTOM GLASS DOOR HUTCH - 16"W X 15"D X 37"H  | \$1,246 | \$1,246  |
| Н    | 2   | W#004                     | CUSTOM CREDENZA - 46.5''W X 18.5''D X 29.5''H | \$2,071 | \$4,142  |
|      |     | W#005                     | CUSTOMTOP - 78''W X 24''D X 1.5"H             | \$522   | \$522    |
| J    | 2   | POST/RD                   | ROUND POST LEGS (NOT VISIBLE)                 | \$125   | \$250    |
|      |     | LEE                       |                                               | TOTAL   | \$15,086 |