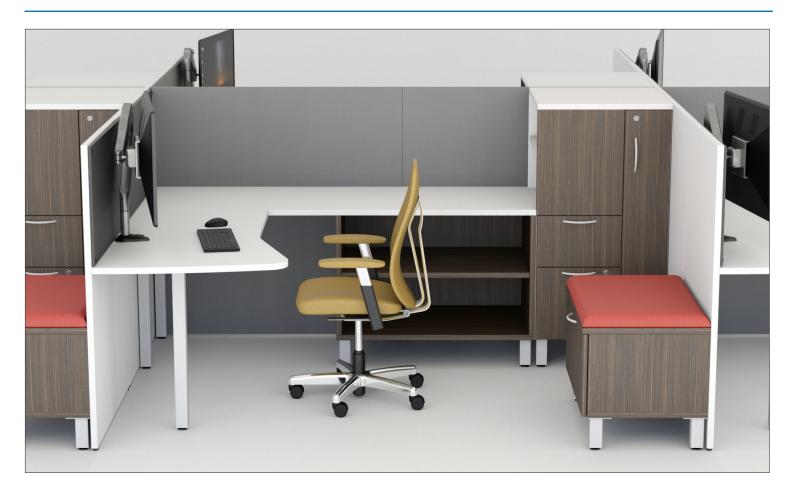

## Typical #W-050

| 30SEAT/20D      | CUSHION                                                                                                                      | \$363   | \$363   |
|-----------------|------------------------------------------------------------------------------------------------------------------------------|---------|---------|
| UN7224ER/2PL/SQ | RUN OFF RETURN                                                                                                               | \$610   | \$812   |
| SPBAR/44        | SUPPORT BAR                                                                                                                  | \$ 00   | \$100   |
| POST/SQ/S       | SQUARE POST LEG                                                                                                              | \$200   | \$200   |
| XTB66/13        | TACKBOARD                                                                                                                    | \$371   | \$371   |
| W#001           | SUPPORT BAR  SQUARE POST LEG  TACKBOARD  CUSTOM TOP 42"WX30"D  CUSTOM CREDENZA 30"WX20"DX23" H  CUSTOM BOOKCASE 30"WX24"DX28 | \$256   | \$256   |
| W#002           | CUSTOM CREDENZA 30"WX20"DX23"H                                                                                               | \$1,432 | \$1,432 |
| W#003           | CUSTOM BOOKCASE 30"WX24"DX38                                                                                                 | \$1,085 | \$1,085 |
| W#004           | CUSTOM STORAGE 24"WX24 LX 2                                                                                                  | \$2,548 | \$2,548 |
| W#005           | CUSTOM LAMINATE (A) E) WITH GLIDES 48"WX42"H                                                                                 | \$427   | \$854   |
| W#006           | CUSTOM LAM S. T. PANEL WITH GLIDES 66"WX42"H                                                                                 | \$572   | \$572   |
| EFFE            | CUSTOM LAM S. T. PANEL WITH GLIDES 66"WX42"H                                                                                 |         | \$8,593 |