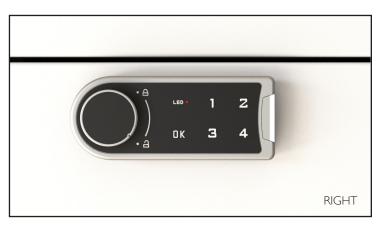

## Digital Locks Right

|  |   | DIGITAL/R/PRI | PRIVATE DIGITALLO   | \$150 |
|--|---|---------------|---------------------|-------|
|  | 1 | DIGITAL/R/PUB | PUBLIC DIGI A LOCKS | \$150 |

| I DIGITALIVI OB         | TOBER DIGITALLOCKS      | \$100 |  |  |  |
|-------------------------|-------------------------|-------|--|--|--|
| Digital Lock Master Key |                         |       |  |  |  |
| I MSTRKY/DATAL          | DIGITAL LOCK MASTER KEY | \$150 |  |  |  |