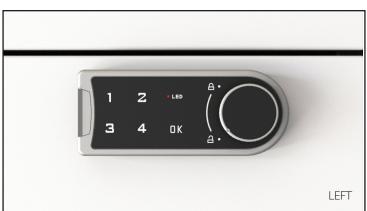

### Digital Locks Left

|     | DIGITAL/V/PUB     | PUBLIC DIGITAL LOCKS  | \$150 |
|-----|-------------------|-----------------------|-------|
| Di  | gital Locks Left  |                       | 700   |
|     |                   |                       | 100   |
|     | DIGITAL/L/PRI     | PRIVATE DIGITAL LOCKS | \$150 |
| 1   | DIGITAL/L/PUB     | PUBLIC DIGITAL LOCKS  | \$150 |
| Dig | gital Locks Right | RY                    |       |
|     |                   |                       |       |
| 1   | DIGITAL/R/PRI     | PRIVATE DIGITALLO     | \$150 |