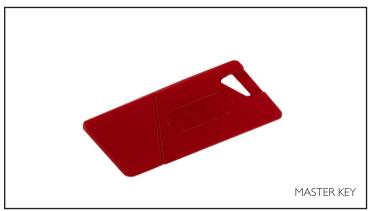

## Digital Locks Right

|  |   | DIGITAL/R/PRI | PRIVATE DIGITALLO   | \$150 |
|--|---|---------------|---------------------|-------|
|  | 1 | DIGITAL/R/PUB | PUBLIC DIGI A LOCKS | \$150 |

| I DIGITALIVI OB         | TOBER DIGITALLOCKS      | \$100 |  |  |  |
|-------------------------|-------------------------|-------|--|--|--|
| Digital Lock Master Key |                         |       |  |  |  |
| I MSTRKY/DATAL          | DIGITAL LOCK MASTER KEY | \$150 |  |  |  |