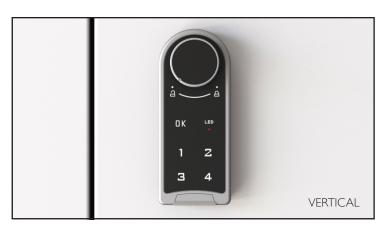

#### Digital Locks Vertical

| 1 | DIGITAL/V/PRI | PRIVATE DIGITAL LOCKS | \$150 |
|---|---------------|-----------------------|-------|
| 1 | DIGITAL/V/PUB | PUBLIC DIGITAL LOCKS  | \$150 |