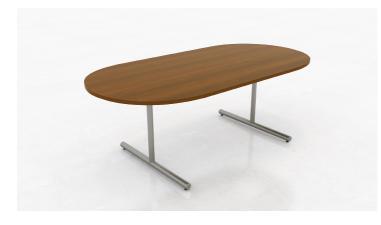

## RACETRACK / TUBULAR BASE

| Size        | Code      | l'' Price | 1.5" Price         |
|-------------|-----------|-----------|--------------------|
| 36''× 60''  | RATB3660  | \$1,142   | \$1,313            |
| 36''×72''   | RATB3672  | \$1,439   | \$1,655            |
| 36''×84''   | RATB3684  | \$1,467   | \$1,686            |
| 36''×96''   | RATB3696  | \$1,637   | \$1,882            |
| 42''× 60''  | RATB4260  | \$1,349   | \$1,551            |
| 42''×72''   | RATB4272  | \$1,740   | \$2,001            |
| 42''× 84''  | RATB4284  | \$1,793   | \$2,061            |
| 42''×96''   | RATB4296  | \$1,819   | \$2,092            |
| 42''× 120'' | RATB42120 | \$2,243   | \$2,579            |
| 42''×  44'' | RATB42144 | \$2,475   | \$2,846            |
| 42''× 192'' | RATB42192 | \$3,255   | 523                |
| 48''×96''   | RATB4896  | \$1,819   | \$2,092<br>\$2,579 |
| 48''× 120'' | RATB48120 | \$2,243   | \$2,579            |
| 48''× 144'' | RATB48144 | \$2 \$ 2  | \$2,846            |
| 48''×192''  | RATB48192 | \$3,255   | \$3,743            |
| 48''×240''  | RATB48240 | \$4,182   | \$4,809            |