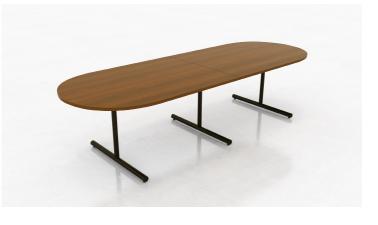

## RACETRACK / TUBULAR BASE

| Size        | Code      | l'' Price | 1.5" Price         |
|-------------|-----------|-----------|--------------------|
| 36''× 60''  | RATB3660  | \$1,142   | \$1,313            |
| 36''×72''   | RATB3672  | \$1,439   | \$1,655            |
| 36''×84''   | RATB3684  | \$1,467   | \$1,686            |
| 36''×96''   | RATB3696  | \$1,637   | \$1,882            |
| 42''× 60''  | RATB4260  | \$1,349   | \$1,551            |
| 42''×72''   | RATB4272  | \$1,740   | \$2,001            |
| 42''× 84''  | RATB4284  | \$1,793   | \$2,061            |
| 42''×96''   | RATB4296  | \$1,819   | \$2,092            |
| 42''× 120'' | RATB42120 | \$2,243   | \$2,579            |
| 42''×  44'' | RATB42144 | \$2,475   | \$2,846            |
| 42''× 192'' | RATB42192 | \$3,255   | 523                |
| 48''×96''   | RATB4896  | \$1,819   | \$2,092<br>\$2,579 |
| 48''× 120'' | RATB48120 | \$2,243   | \$2,579            |
| 48''× 144'' | RATB48144 | \$2 \$ 2  | \$2,846            |
| 48''×192''  | RATB48192 | \$3,255   | \$3,743            |
| 48''×240''  | RATB48240 | \$4,182   | \$4,809            |