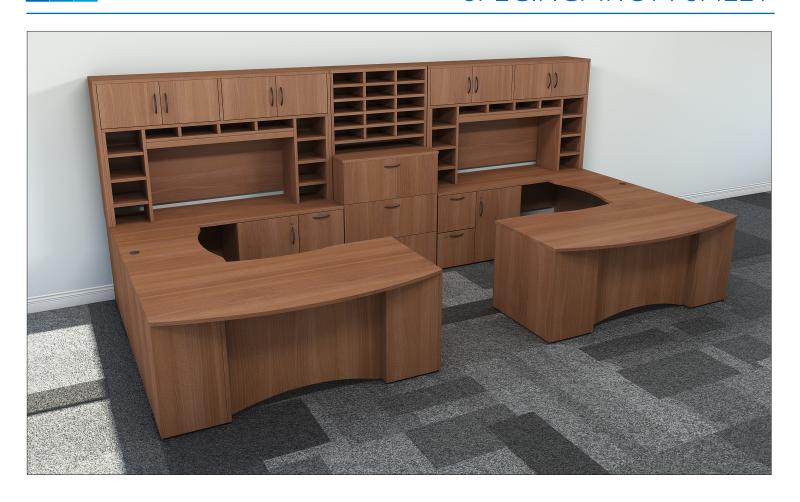

## Typical #B2013-UG007

| 1 | UN7236BWL/BBFF/SM/ARC   | DESK                                                                     | \$1,85  | \$1,854  |
|---|-------------------------|--------------------------------------------------------------------------|---------|----------|
|   | UN7236BWR/BBFF/SM/ARC   | DESK                                                                     | \$1,854 | \$1,854  |
| 2 | UN3624CCT               | BRIDGE  CREDENZA (72Wx24Dx28H)  CREDENZA (72Wx24Dx28H)  HUTCH & DIVIDERS | \$447   | \$894    |
| 1 | BC015                   | CREDENZA (72Wx24Dx28H)                                                   | \$2,009 | \$2,009  |
|   | BC016                   | CREDENZA (72Wx24Dx28H)                                                   | \$2,009 | \$2,009  |
| 2 | SUN72HUTDO43/PH/VPL/VPR | HUTCH & DIVIDERS                                                         | \$2,306 | \$4,612  |
|   | UN3624LF3               | LATERAL                                                                  | \$1,690 | \$1,690  |
| I | BC017                   | ORGANIZER                                                                | \$1,112 | \$1,112  |
|   |                         |                                                                          |         | Φ17 U24  |
|   | -C.T.                   | LATERAL ORGANIZER                                                        |         | \$16,034 |