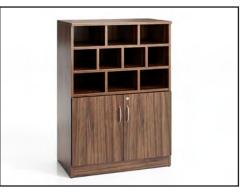

Our elegant Midnight surface finish showcases shades of blacks, greys, and mid browns. This stylish finish pairs well with reception units, boardroom tables, and executive office spaces and is guaranteed to instantly give your furniture a sleek and luxurious look that cannot be matched.