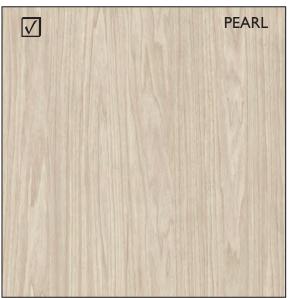

A sophisticated and modern surface finish with soft tones of whites, greys, and beige. This finish is perfect for those looking to add just the right amount of color to their waiting room or office space without sacrificing a clean and simplistic modern look.