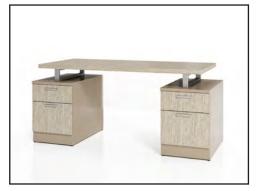

A traditional medium brown surface finish with a stylish modern look. This beautiful surface finish is perfect for those looking for a more traditional approach to their office furniture but with a sleek modern look that is guaranteed to remain in style for years to come.