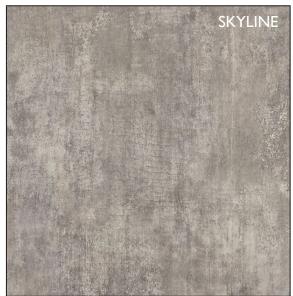

Our skyline surface finish offers a stylish and abstract concrete style finish that is perfect for furnishing desktops and drawer fronts. This finish will give your furniture a sleek and rugged look that is guaranteed to catch the attention of all visitors and patrons. For best results, we recommend using our unique two-tone design capabilities to further capture of beauty of this finish.