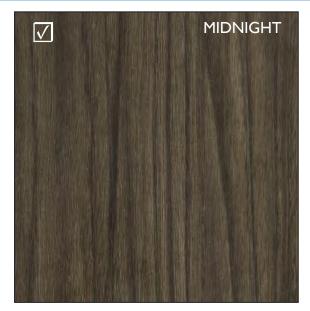

Our elegant Midnight surface finish showcases shades of blacks, greys, and mid browns. This stylish finish pairs well with reception units, boardroom tables, and executive office spaces and is guaranteed to instantly give your furniture a sleek and luxurious look that cannot be matched.