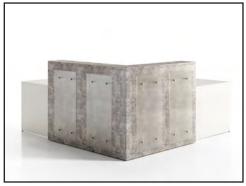

Our skyline surface finish offers a stylish and abstract concrete style finish that is perfect for furnishing desktops and drawer fronts. This finish will give your furniture a sleek and rugged look that is guaranteed to catch the attention of all visitors and patrons. For best results, we recommend using our unique two-tone design capabilities to further capture of beauty of this finish.