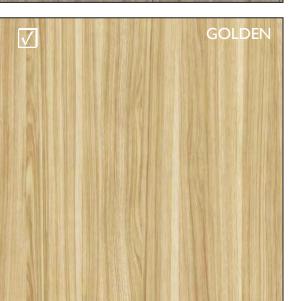

This stylish surface finish features shades of natural blonds with soft brown toned wood grains. Our Golden surface finish is perfect for furnishing classrooms, libraries, and lunchrooms and makes a great alternative for those looking for something outside of traditional maple finish options.