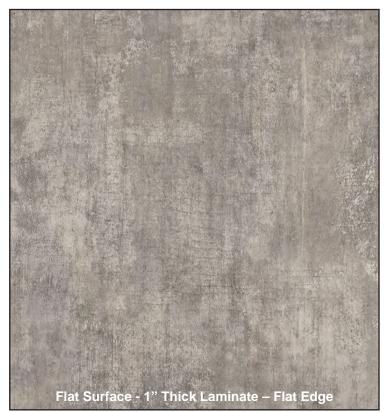

Our skyline surface finish offers a stylish and abstract concrete style finish that is perfect for furnishing desktops and drawer fronts. This finish will give your furniture a sleek and rugged look that is guaranteed to catch the attention of all visitors and patrons. For best results, we recommend using our unique two-tone design capabilities to further capture of beauty of this finish.