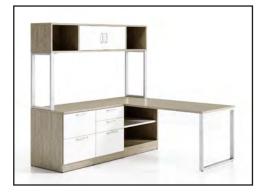

## **NEW LAMINATE ADDITIONS**

From stylish natural wood grains to sleek concrete style surface finishes our new laminate additions are perfect for furnishing every corner of the office. The check-marked finishes above feature EIR (Embossed In Register) texture. Our EIR surface finishes feature synchronized embossed texturing throughout both the top and bottom of the panels meaning where ever you can see the grain you can feel the grain! Our EIR options will give your furniture the sleek appearance of natural wood grains at the same price point as our standard laminate options.

A sophisticated and modern surface finish with soft tones of whites, greys, and beige. This finish is perfect for those looking to add just the right amount of color to their waiting room or office space without sacrificing a clean and simplistic modern look.