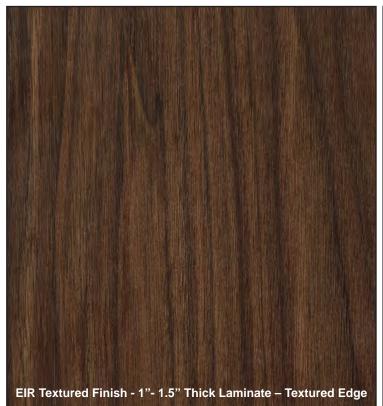

## **NEW LAMINATE ADDITIONS**

From stylish natural wood grains to sleek concrete style surface finishes our new laminate additions are perfect for furnishing every corner of the office. The check-marked finishes above feature EIR (Embossed In Register) texture. Our EIR surface finishes feature synchronized embossed texturing throughout both the top and bottom of the panels meaning where ever you can see the grain you can feel the grain! Our EIR options will give your furniture the sleek appearance of natural wood grains at the same price point as our standard laminate options.