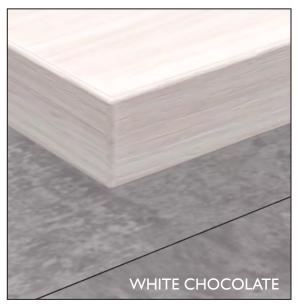

## NEW 1.5" IOF LAMINATE ADDITIONS

White Chocolate, Graphite Wood, Southwest, Charcoal and Black will now be available in 1.5" thick laminate! Our new 1.5" options will available to order starting January 4th 2021.