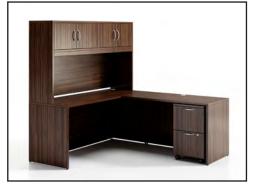

A traditional medium brown surface finish with a stylish modern look. This beautiful surface finish is perfect for those looking for a more traditional approach to their office furniture but with a sleek modern look that is guaranteed to remain in style for years to come.