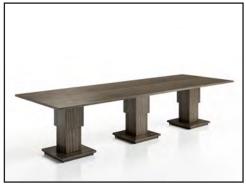

A traditional medium brown surface finish with a stylish modern look. This beautiful surface finish is perfect for those looking for a more traditional approach to their office furniture but with a sleek modern look that is guaranteed to remain in style for years to come.