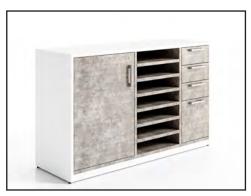

Our skyline surface finish offers a stylish and abstract concrete style finish that is perfect for furnishing desktops and drawer fronts. This finish will give your furniture a sleek and rugged look that is guaranteed to catch the attention of all visitors and patrons. For best results, we recommend using our unique two-tone design capabilities to further capture of beauty of this finish.