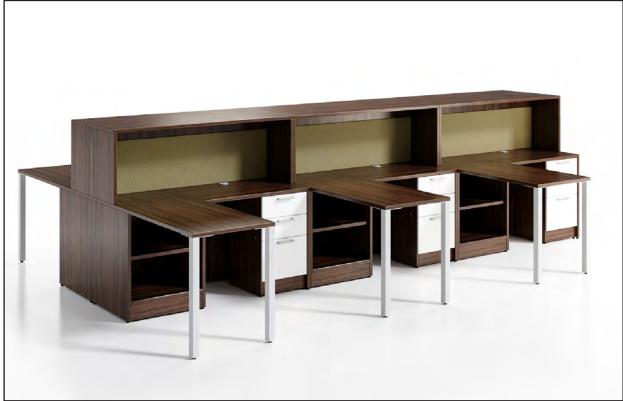

A traditional medium brown surface finish with a stylish modern look. This beautiful surface finish is perfect for those looking for a more traditional approach to their office furniture but with a sleek modern look that is guaranteed to remain in style for years to come.