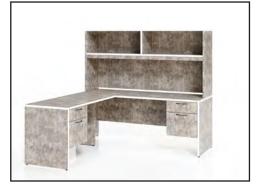

Our skyline surface finish offers a stylish and abstract concrete style finish that is perfect for furnishing desktops and drawer fronts. This finish will give your furniture a sleek and rugged look that is guaranteed to catch the attention of all visitors and patrons. For best results, we recommend using our unique two-tone design capabilities to further capture of beauty of this finish.