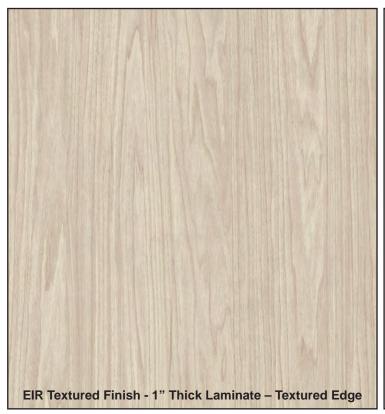

## **NEW LAMINATE ADDITIONS**

From stylish natural wood grains to sleek concrete style surface finishes our new laminate additions are perfect for furnishing every corner of the office. The check-marked finishes above feature EIR (Embossed In Register) texture. Our EIR surface finishes feature synchronized embossed texturing throughout both the top and bottom of the panels meaning where ever you can see the grain you can feel the grain! Our EIR options will give your furniture the sleek appearance of natural wood grains at the same price point as our standard laminate options.

This stylish surface finish features shades of natural blonds with soft brown toned wood grains. Our Golden surface finish is perfect for furnishing classrooms, libraries, and lunchrooms and makes a great alternative for those looking for something outside of traditional maple finish options.