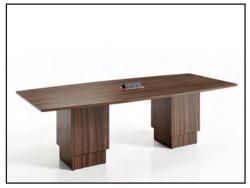

Our elegant Midnight surface finish showcases shades of blacks, greys, and mid browns. This stylish finish pairs well with reception units, boardroom tables, and executive office spaces and is guaranteed to instantly give your furniture a sleek and luxurious look that cannot be matched.