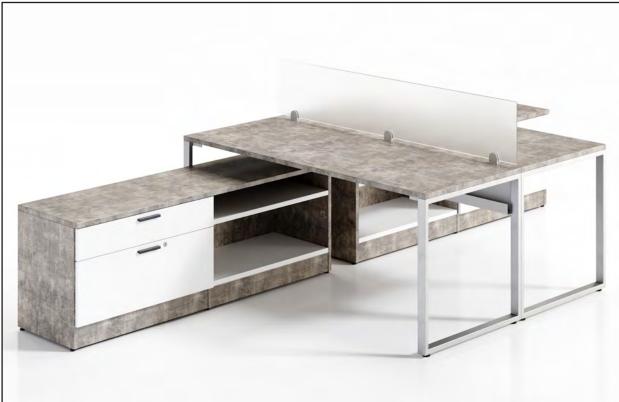

Our skyline surface finish offers a stylish and abstract concrete style finish that is perfect for furnishing desktops and drawer fronts. This finish will give your furniture a sleek and rugged look that is guaranteed to catch the attention of all visitors and patrons. For best results, we recommend using our unique two-tone design capabilities to further capture of beauty of this finish.