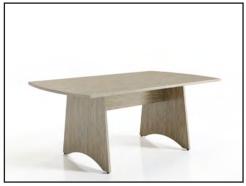

This stylish surface finish features shades of natural blonds with soft brown toned wood grains. Our Golden surface finish is perfect for furnishing classrooms, libraries, and lunchrooms and makes a great alternative for those looking for something outside of traditional maple finish options.