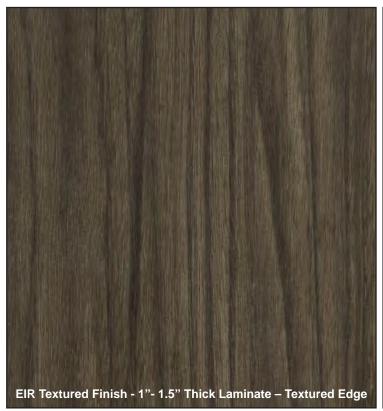

## **NEW LAMINATE ADDITIONS**

From stylish natural wood grains to sleek concrete style surface finishes our new laminate additions are perfect for furnishing every corner of the office. The check-marked finishes above feature EIR (Embossed In Register) texture. Our EIR surface finishes feature synchronized embossed texturing throughout both the top and bottom of the panels meaning where ever you can see the grain you can feel the grain! Our EIR options will give your furniture the sleek appearance of natural wood grains at the same price point as our standard laminate options.

Our elegant Midnight surface finish showcases shades of blacks, greys, and mid browns. This stylish finish pairs well with reception units, boardroom tables, and executive office spaces and is guaranteed to instantly give your furniture a sleek and luxurious look that cannot be matched.