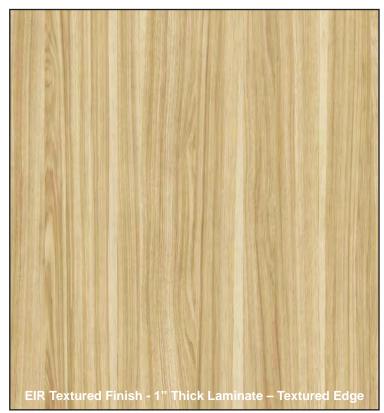

This stylish surface finish features shades of natural blonds with soft brown toned wood grains. Our Golden surface finish is perfect for furnishing classrooms, libraries, and lunchrooms and makes a great alternative for those looking for something outside of traditional maple finish options.