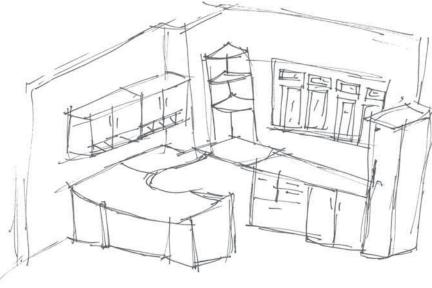

## It's as easy as 1-2-3

A rough sketch is all we need

1. Provide us with your needs and wants; send us a sketch and list of your requirements

#### Needs:

- 1. Coat / clothes storage
- 2. Personal filing and storage
- 3. Computer corner for lap top use
- 4. Step in front of desk for leg room for guests
- 5. Overhead storage
- 6. Access to wires
- 7. Cut out around column