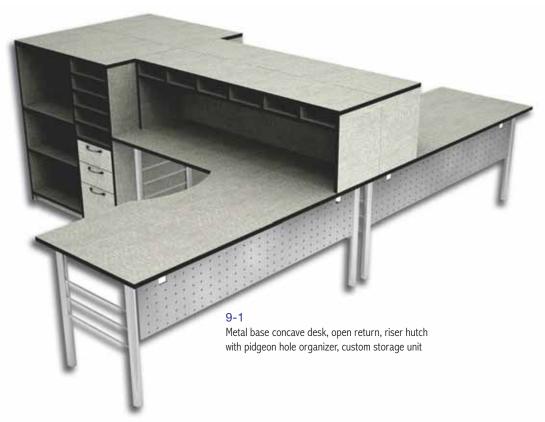

### METAL BASE

Our metal base series combines perforated metal modesty panels with laminate tops producing a hi-tech open look. Compliment metal base products by adding one of our numerous storage units.

9-2
Metal base arc end desk, custom storage unit with filing and paper storage

9-4 Metal base extended corner desk, open return, mobile pedestal