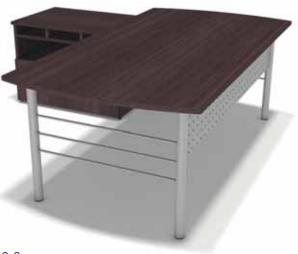

### METAL BASE

Our metal base series combines perforated metal modesty panels with laminate tops producing a hi-tech open look. Compliment metal base products by adding one of our numerous storage units.

9-2
Metal base arc end desk, custom storage unit with filing and paper storage

9-4 Metal base extended corner desk, open return, mobile pedestal