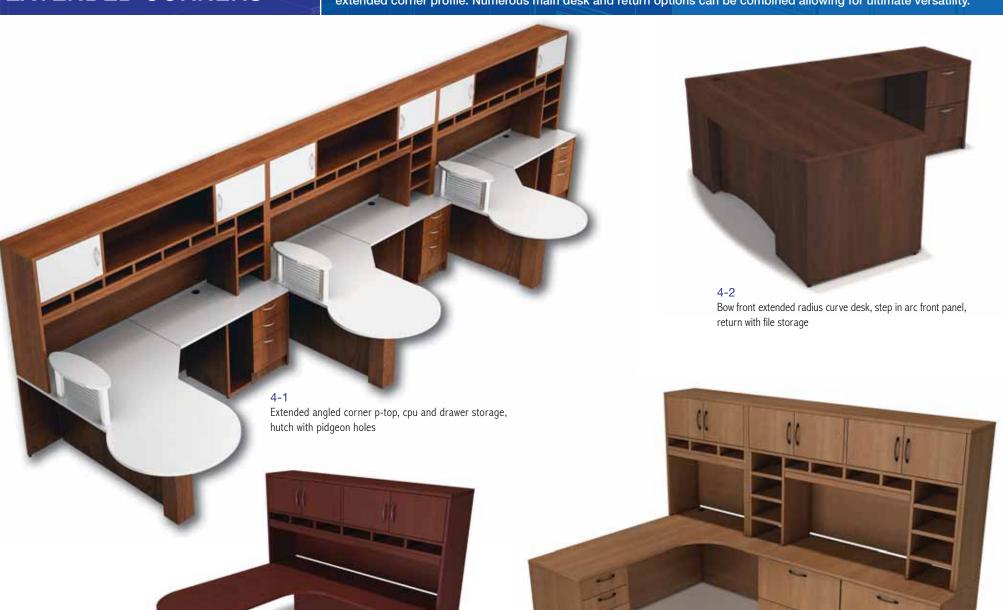

### **EXTENDED CORNERS**

**(** 

Getting exactly what you need from your office furniture has never been easier. Choose from either a radius or an angled extended corner profile. Numerous main desk and return options can be combined allowing for ultimate versatility.

Extended radius corner desk, return with double lateral files,

storage hutch with pidgeon holes

Extended radius corner d-top, return with drawer storage, storage hutch with pidgeon holes