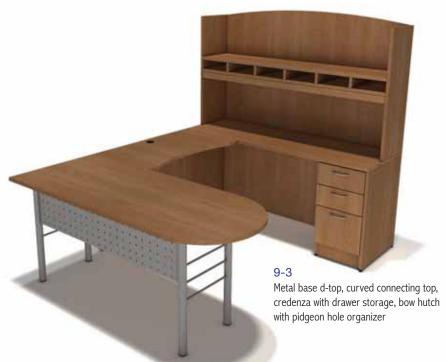

### L-SHAPES

When functional furniture needs to look its best, our L-shape stations feature an abundance of shapes and components to allow you to create a functional and aesthetically pleasing work environment