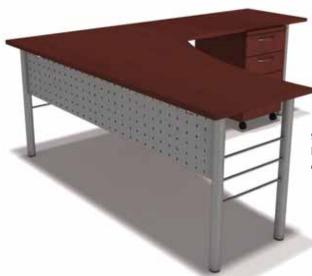

### METAL BASE

Our metal base series combines perforated metal modesty panels with laminate tops producing a hi-tech open look. Compliment metal base products by adding one of our numerous storage units.

9-2
Metal base arc end desk, custom storage unit with filing and paper storage

9-4 Metal base extended corner desk, open return, mobile pedestal