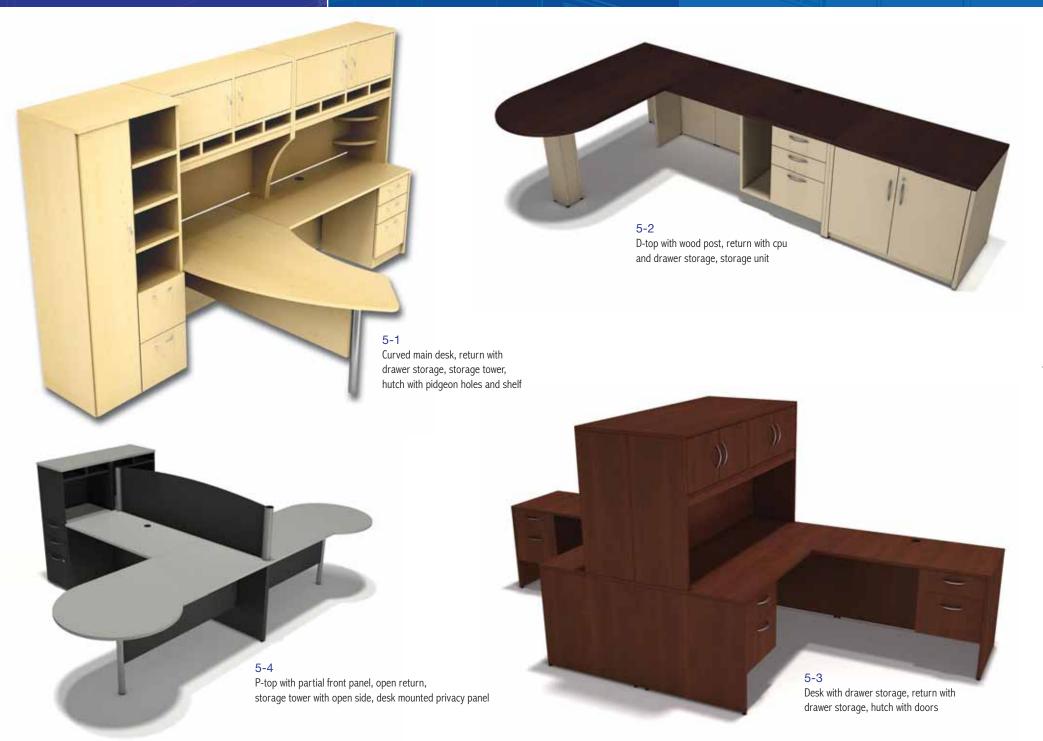

### L-SHAPES

When functional furniture needs to look its best, our L-shape stations feature an abundance of shapes and components to allow you to create a functional and aesthetically pleasing work environment

### **DESK SUITES**

Getting exactly what you need from your Desk Suite has never been this easy and economical. Mix and match numerous desk and credenza options to meet your exact requirements.