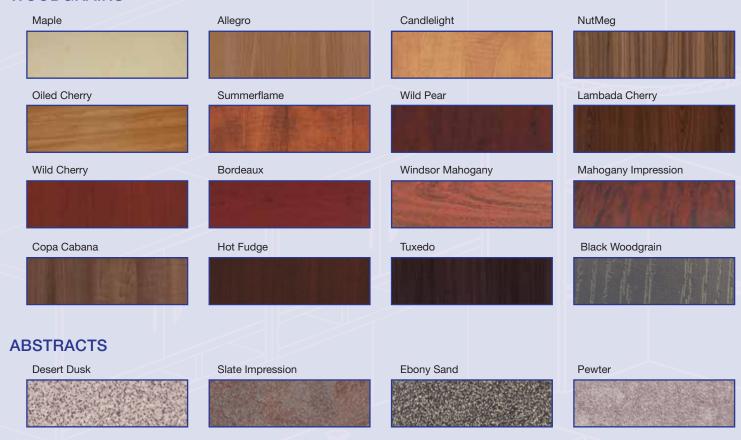

#### **WOODGRAINS**

#### SOLIDS

Choose from 25 finishes, 2 edge styles, 2 tone combinations, contrasting edges and 3 handle styles.