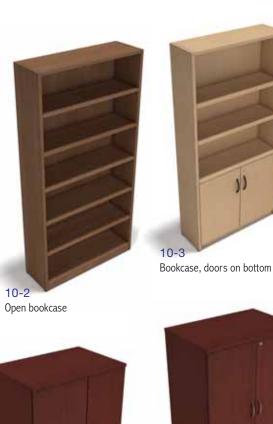

### STORAGE

Whether safeguarding crucial corporate documents or making sure the kids don't get into your files, endless components are available and perfect for managing any storage application.

Display unit, angled shelves

10

10-10

Vertical file

**(** 

10-5

Mixed storage, wardrobe unit