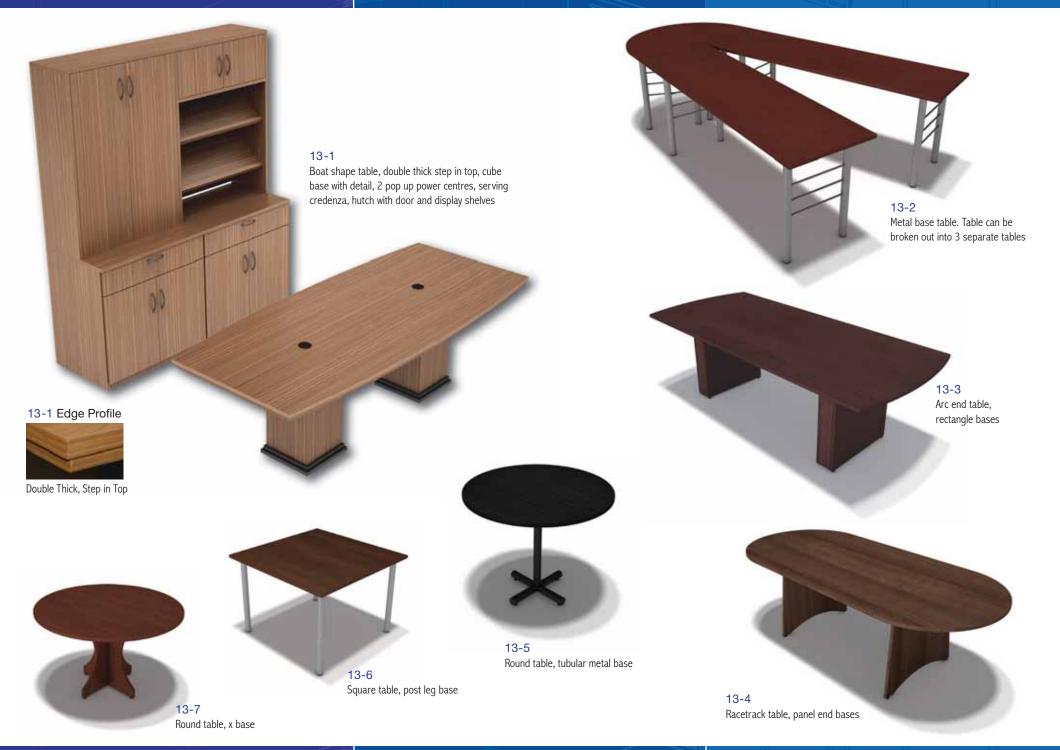

### **TABLES**

Tables are available in 7 different top shapes and 8 different base options, including 3 metal leg options. Mix and match tops and bases to satisfy your personal style.