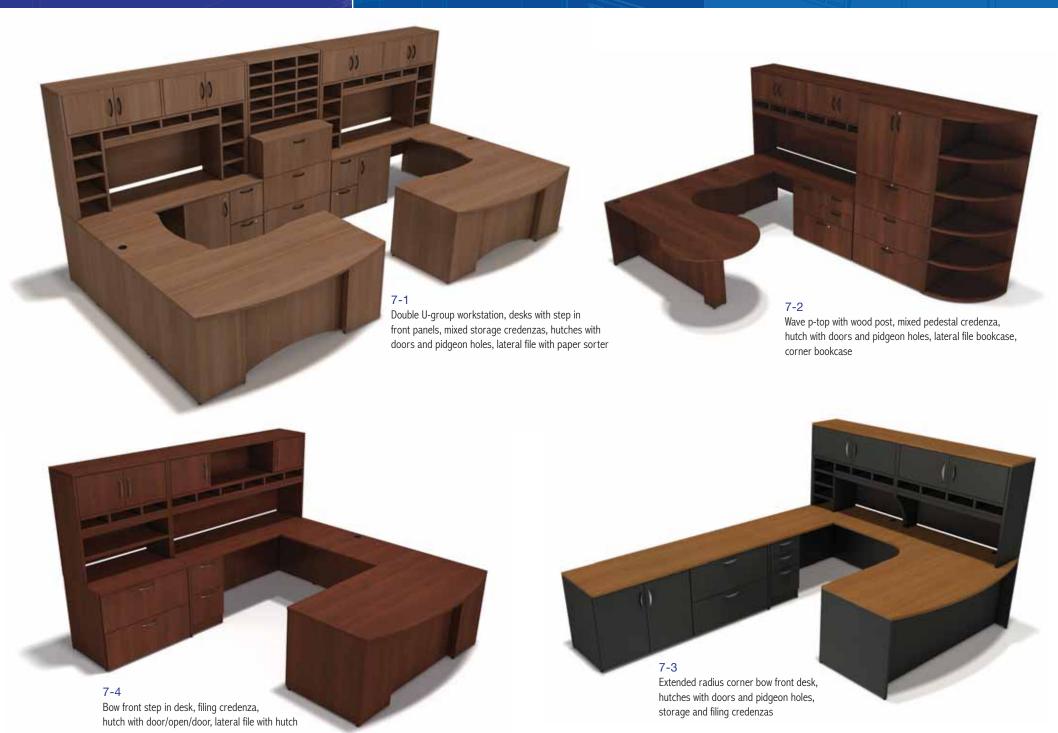

### **U-GROUPS**

It has never been easier to personalize your own well appointed "U" station. Utilize our endless sizing and storage options to tailor your workstation to meet your expectations.

### **WAVE STATIONS**

The sleek concave "cockpit" design of the Wave Series allows for maximum ergonomic benefit when using a desktop or laptop computer. Wave units are available with numerous main desk and return combinations.

### **DESK SUITES**

Getting exactly what you need from your Desk Suite has never been this easy and economical. Mix and match numerous desk and credenza options to meet your exact requirements.