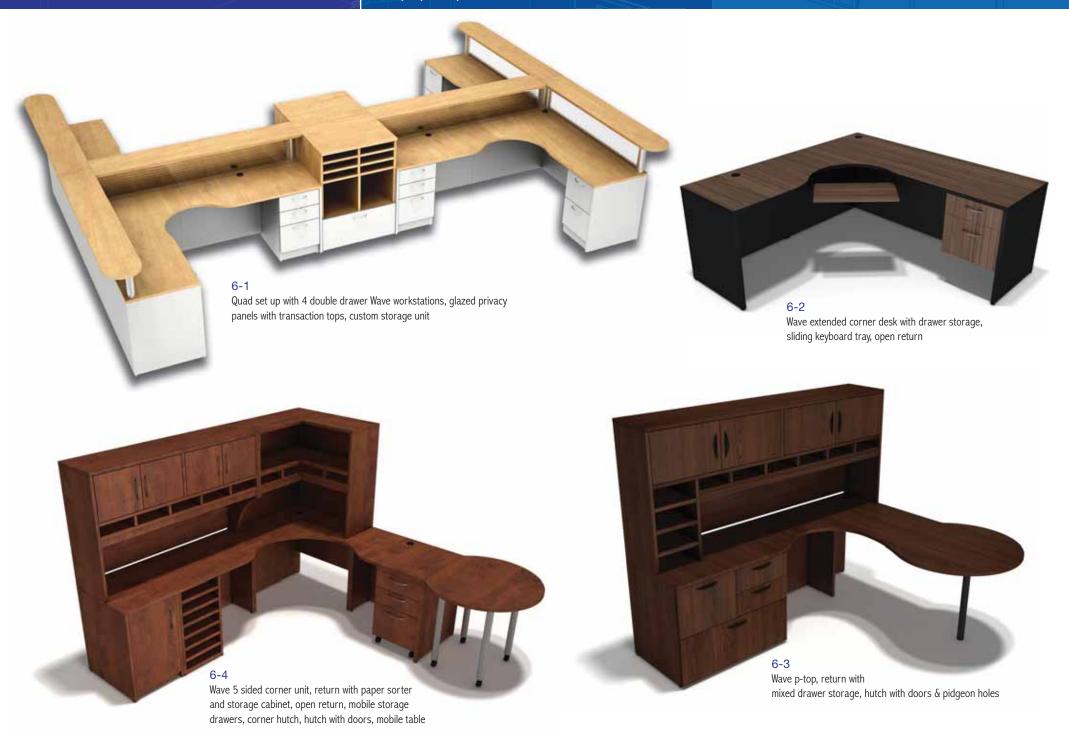

### **WAVE STATIONS**

The sleek concave "cockpit" design of the Wave Series allows for maximum ergonomic benefit when using a desktop or laptop computer. Wave units are available with numerous main desk and return combinations.